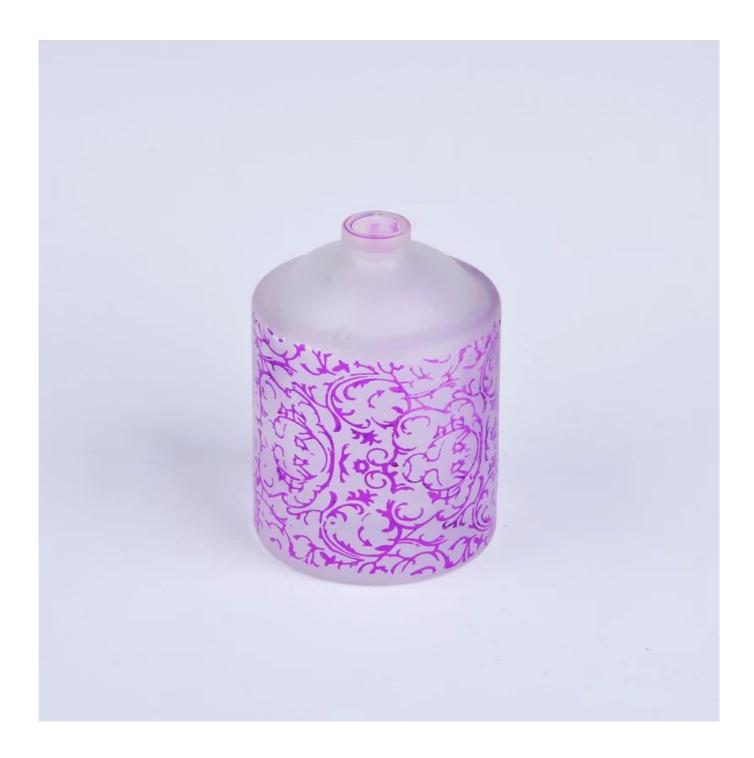

|
| Product Features | <ol> <li>Machine pressed ashtray</li> <li>Suitable for used in pub, hotel, restaurants, hotel,etc</li> <li>Professional Q/C for quality control.</li> <li>Competitive price and quality</li> <li>meet FDA test and food grade</li> </ol>                                                                                                                     |
| For your choices | <ol> <li>Any logo printing on the glass body.</li> <li>Any color painted, frost, electro plate, patterm laser carver for the finish;</li> <li>Special package like shrink wrap, color gift box, white gift box etc:</li> <li>Open new mould for the glass, wood, plastic or metal as you like</li> <li>Different size and shapes meet your needs.</li> </ol> |

## **Product Show:**



## Package:



## **Company Show:**



**Factory show:** 



FAQ About us:

For more <u>perfume bottle</u> or any glassware

please visit our website: <a href="www.okcandle.com">www.okcandle.com</a>