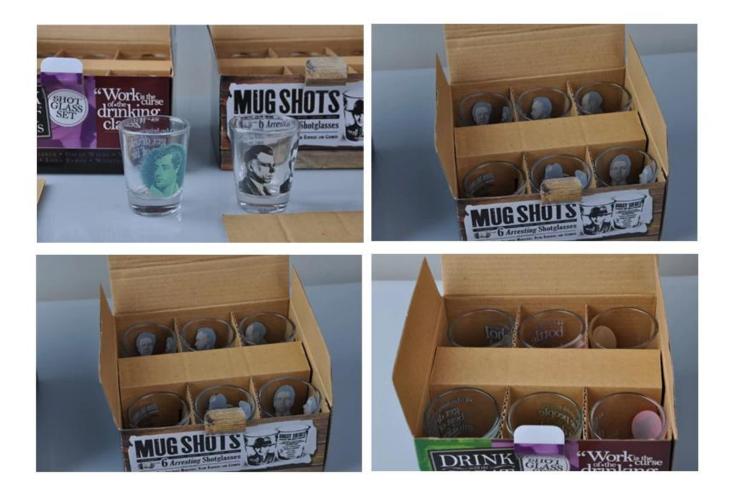

|
| Product Features | <ol> <li>Machine pressed ashtray</li> <li>Suitable for used in pub, hotel, restaurants, hotel,etc</li> <li>Professional Q/C for quality control.</li> <li>Competitive price and quality</li> <li>meet FDA test and food grade</li> </ol>                                                                                                                     |
| For your choices | <ol> <li>Any logo printing on the glass body.</li> <li>Any color painted, frost, electro plate, patterm laser carver for the finish;</li> <li>Special package like shrink wrap, color gift box, white gift box etc:</li> <li>Open new mould for the glass, wood, plastic or metal as you like</li> <li>Different size and shapes meet your needs.</li> </ol> |

### **Product Show:**



# Package:



## **Company show:**



**Factory show:** 



### FAQ About us:

For more **perfume bottle** or any glassware

please visit our website: **www.okcandle.com**