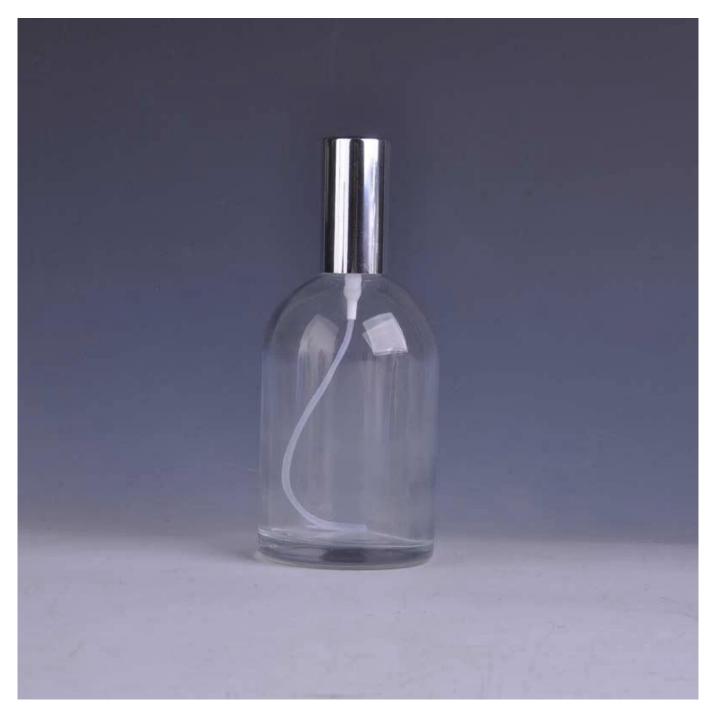

### **Product Show:**

#### **Product Details:**

| Item No.         | SG152                                                                                                                                                                                                                                                                                                                                                        |
|------------------|--------------------------------------------------------------------------------------------------------------------------------------------------------------------------------------------------------------------------------------------------------------------------------------------------------------------------------------------------------------|
| Material         | high white glass                                                                                                                                                                                                                                                                                                                                             |
| Color            | clear                                                                                                                                                                                                                                                                                                                                                        |
| craft            | Machine made                                                                                                                                                                                                                                                                                                                                                 |
| Samples time     | <ol> <li>5 days if at exit shaped and size of glass.</li> <li>15 days if need new shape or size of glass.</li> </ol>                                                                                                                                                                                                                                         |
| Packing          | Normal packing,24or 36pcs into export carton,carton with cardboard divider                                                                                                                                                                                                                                                                                   |
| Product Capacity | 500,000~1,000,000 pcs per month                                                                                                                                                                                                                                                                                                                              |
| Delivery time    | Within 35 days after the sample and order confirmed                                                                                                                                                                                                                                                                                                          |
| Payment terms    | 30% deposit by T/T in advance and the balance against the copy of B/L $$                                                                                                                                                                                                                                                                                     |
| Shipment         | By sea,by air,by Express and your shipping agent is acceptable                                                                                                                                                                                                                                                                                               |
| Product Features | <ol> <li>Machine pressed ashtray</li> <li>Suitable for used in pub, hotel, restaurants, hotel,etc</li> <li>Professional Q/C for quality control.</li> <li>Competitive price and quality</li> <li>meet FDA test and food grade</li> </ol>                                                                                                                     |
| For your choices | <ol> <li>Any logo printing on the glass body.</li> <li>Any color painted, frost, electro plate, patterm laser carver for the finish;</li> <li>Special package like shrink wrap, color gift box, white gift box etc:</li> <li>Open new mould for the glass, wood, plastic or metal as you like</li> <li>Different size and shapes meet your needs.</li> </ol> |