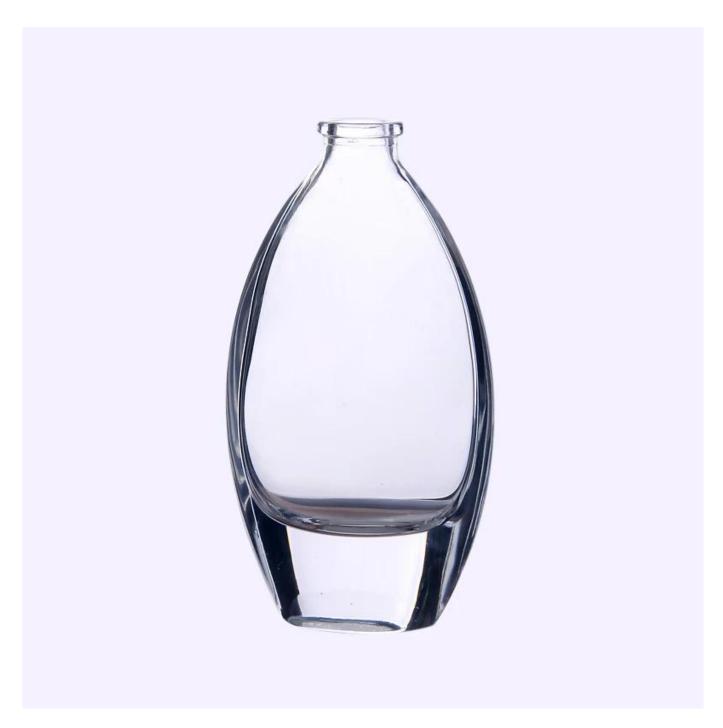

|
| Product Features | <ol> <li>Machine pressed ashtray</li> <li>Suitable for used in pub, hotel, restaurants, hotel, etc</li> <li>Professional Q/C for quality control.</li> <li>Competitive price and quality</li> <li>meet FDA test and food grade</li> </ol>                                                                                                                    |
| For your choices | <ol> <li>Any logo printing on the glass body.</li> <li>Any color painted, frost, electro plate, patterm laser carver for the finish;</li> <li>Special package like shrink wrap, color gift box, white gift box etc:</li> <li>Open new mould for the glass, wood, plastic or metal as you like</li> <li>Different size and shapes meet your needs.</li> </ol> |

#### **Product Show:**



# Package:









## **Company show:**



**Factory show:** 



### FAQ About us:

For more **perfume bottle** or any glassware

please visit our website: <a href="https://www.okcandle.com">www.okcandle.com</a>