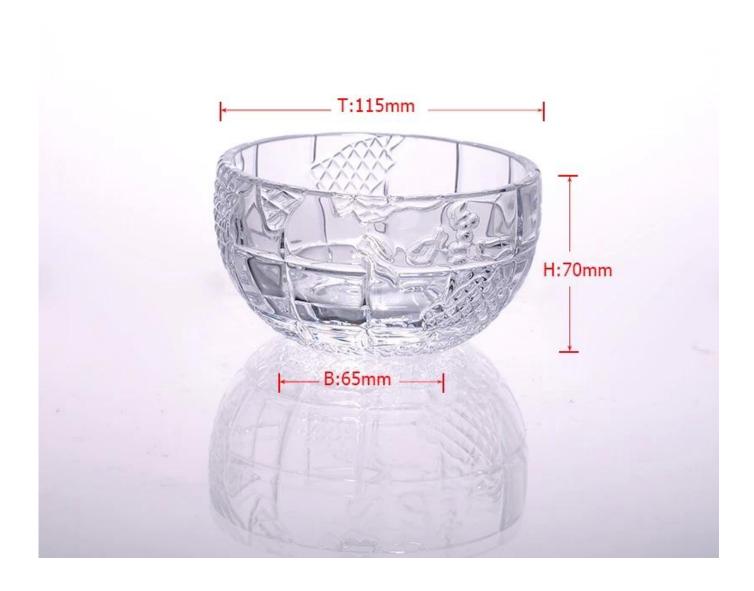

## Product detail:

| Item No.         | SGHY14121504                                                                                                                                                                                                                                                                                                                                            |
|------------------|---------------------------------------------------------------------------------------------------------------------------------------------------------------------------------------------------------------------------------------------------------------------------------------------------------------------------------------------------------|
| Material         | High white glass                                                                                                                                                                                                                                                                                                                                        |
| Color            | Clear                                                                                                                                                                                                                                                                                                                                                   |
| Craft            | machine pressed                                                                                                                                                                                                                                                                                                                                         |
| Samples time     | <ol> <li>5 days if at exit shaped and size of glass</li> <li>15 days if need new shape or size of glass</li> </ol>                                                                                                                                                                                                                                      |
| Packing          | Normal packing,24or 36pcs into export carton,carton with cardboard divider                                                                                                                                                                                                                                                                              |
| Product Capacity | 500,000~1,000,000 pcs per month                                                                                                                                                                                                                                                                                                                         |
| Delivery time    | Within 35 days after the sample and order confirmed                                                                                                                                                                                                                                                                                                     |
| Payment terms    | 30% deposit by T/T in advance and the balance against the copy of B/L                                                                                                                                                                                                                                                                                   |
| Shipment         | By sea,by air,by Express and your shipping agent is acceptable                                                                                                                                                                                                                                                                                          |
| Product Features | <ol> <li>Machine pressed</li> <li>Suitable for used in pub, hotel, restaurants, home,etc</li> <li>Professional Q/C for quality control</li> <li>Competitive price and quality</li> <li>Meet FDA test and food grade</li> </ol>                                                                                                                          |
| For your choices | <ol> <li>Any logo printing on the glass body</li> <li>Any color painted, frost, electroplate, pattern laser carver for the finish</li> <li>Special package like shrink wrap, color gift box, white gift box etc</li> <li>Open new mould for the glass, wood, plastic or metal as you like</li> <li>Different size and shapes meet your needs</li> </ol> |