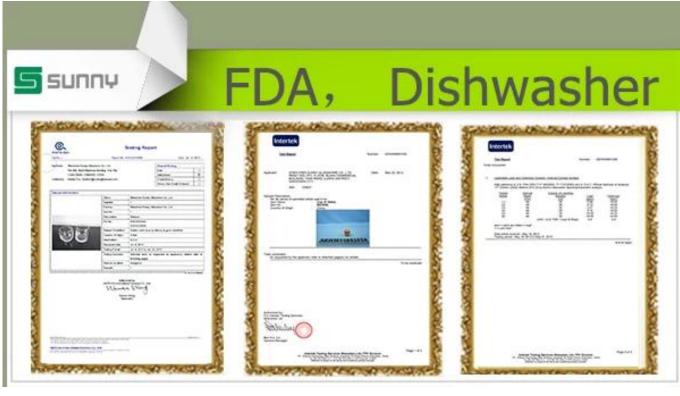

## Product detail:

| Item No.         | SGHY14121504                                                                                                                                                                                                                                                                                                                                            |
|------------------|---------------------------------------------------------------------------------------------------------------------------------------------------------------------------------------------------------------------------------------------------------------------------------------------------------------------------------------------------------|
| Material         | High white glass                                                                                                                                                                                                                                                                                                                                        |
| Color            | Clear                                                                                                                                                                                                                                                                                                                                                   |
| Craft            | machine pressed                                                                                                                                                                                                                                                                                                                                         |
| Samples time     | <ol> <li>5 days if at exit shaped and size of glass</li> <li>15 days if need new shape or size of glass</li> </ol>                                                                                                                                                                                                                                      |
| Packing          | Normal packing,24or 36pcs into export carton,carton with cardboard divider                                                                                                                                                                                                                                                                              |
| Product Capacity | 500,000~1,000,000 pcs per month                                                                                                                                                                                                                                                                                                                         |
| Delivery time    | Within 35 days after the sample and order confirmed                                                                                                                                                                                                                                                                                                     |
| Payment terms    | 30% deposit by T/T in advance and the balance against the copy of B/L                                                                                                                                                                                                                                                                                   |
| Shipment         | By sea,by air,by Express and your shipping agent is acceptable                                                                                                                                                                                                                                                                                          |
| Product Features | <ol> <li>Machine pressed</li> <li>Suitable for used in pub, hotel, restaurants, home,etc</li> <li>Professional Q/C for quality control</li> <li>Competitive price and quality</li> <li>Meet FDA test and food grade</li> </ol>                                                                                                                          |
| For your choices | <ol> <li>Any logo printing on the glass body</li> <li>Any color painted, frost, electroplate, pattern laser carver for the finish</li> <li>Special package like shrink wrap, color gift box, white gift box etc</li> <li>Open new mould for the glass, wood, plastic or metal as you like</li> <li>Different size and shapes meet your needs</li> </ol> |