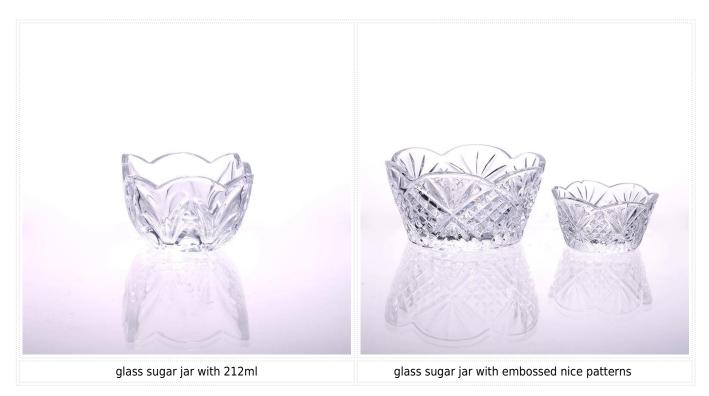

## Product detail:

| Item No.         | SGHY14121504                                                                                                                                                                                                                                                                                                                                            |
|------------------|---------------------------------------------------------------------------------------------------------------------------------------------------------------------------------------------------------------------------------------------------------------------------------------------------------------------------------------------------------|
| Material         | High white glass                                                                                                                                                                                                                                                                                                                                        |
| Color            | Clear                                                                                                                                                                                                                                                                                                                                                   |
| Craft            | machine pressed                                                                                                                                                                                                                                                                                                                                         |
| Samples time     | <ol> <li>5 days if at exit shaped and size of glass</li> <li>15 days if need new shape or size of glass</li> </ol>                                                                                                                                                                                                                                      |
| Packing          | Normal packing,24or 36pcs into export carton,carton with cardboard divider                                                                                                                                                                                                                                                                              |
| Product Capacity | 500,000~1,000,000 pcs per month                                                                                                                                                                                                                                                                                                                         |
| Delivery time    | Within 35 days after the sample and order confirmed                                                                                                                                                                                                                                                                                                     |
| Payment terms    | 30% deposit by T/T in advance and the balance against the copy of B/L                                                                                                                                                                                                                                                                                   |
| Shipment         | By sea,by air,by Express and your shipping agent is acceptable                                                                                                                                                                                                                                                                                          |
| Product Features | <ol> <li>Machine pressed</li> <li>Suitable for used in pub, hotel, restaurants, home,etc</li> <li>Professional Q/C for quality control</li> <li>Competitive price and quality</li> <li>Meet FDA test and food grade</li> </ol>                                                                                                                          |
| For your choices | <ol> <li>Any logo printing on the glass body</li> <li>Any color painted, frost, electroplate, pattern laser carver for the finish</li> <li>Special package like shrink wrap, color gift box, white gift box etc</li> <li>Open new mould for the glass, wood, plastic or metal as you like</li> <li>Different size and shapes meet your needs</li> </ol> |