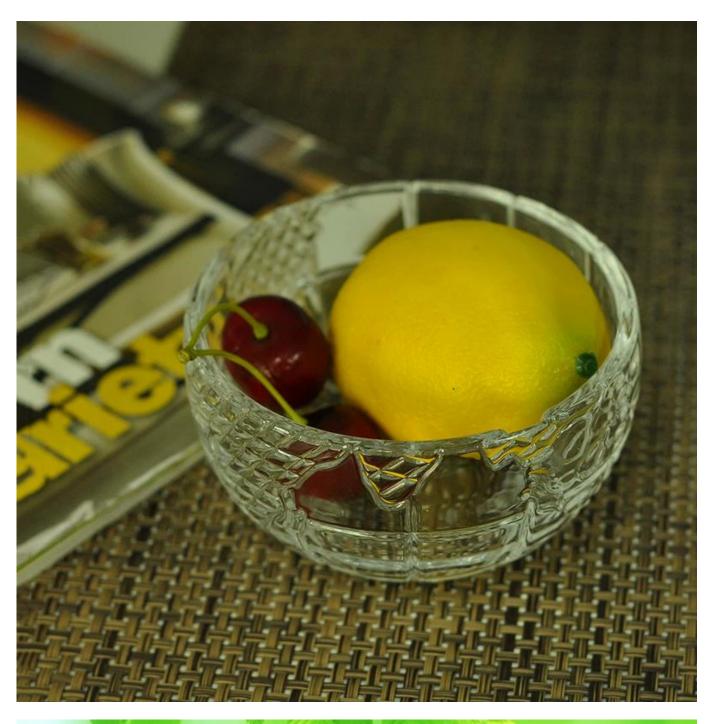

## Product detail:

| Item No.         | SGHY14121504                                                                                                                                                                                                                                                                                                                                            |
|------------------|---------------------------------------------------------------------------------------------------------------------------------------------------------------------------------------------------------------------------------------------------------------------------------------------------------------------------------------------------------|
| Material         | High white glass                                                                                                                                                                                                                                                                                                                                        |
| Color            | Clear                                                                                                                                                                                                                                                                                                                                                   |
| Craft            | machine pressed                                                                                                                                                                                                                                                                                                                                         |
| Samples time     | <ol> <li>5 days if at exit shaped and size of glass</li> <li>15 days if need new shape or size of glass</li> </ol>                                                                                                                                                                                                                                      |
| Packing          | Normal packing,24or 36pcs into export carton,carton with cardboard divider                                                                                                                                                                                                                                                                              |
| Product Capacity | 500,000~1,000,000 pcs per month                                                                                                                                                                                                                                                                                                                         |
| Delivery time    | Within 35 days after the sample and order confirmed                                                                                                                                                                                                                                                                                                     |
| Payment terms    | 30% deposit by T/T in advance and the balance against the copy of B/L                                                                                                                                                                                                                                                                                   |
| Shipment         | By sea,by air,by Express and your shipping agent is acceptable                                                                                                                                                                                                                                                                                          |
| Product Features | <ol> <li>Machine pressed</li> <li>Suitable for used in pub, hotel, restaurants, home,etc</li> <li>Professional Q/C for quality control</li> <li>Competitive price and quality</li> <li>Meet FDA test and food grade</li> </ol>                                                                                                                          |
| For your choices | <ol> <li>Any logo printing on the glass body</li> <li>Any color painted, frost, electroplate, pattern laser carver for the finish</li> <li>Special package like shrink wrap, color gift box, white gift box etc</li> <li>Open new mould for the glass, wood, plastic or metal as you like</li> <li>Different size and shapes meet your needs</li> </ol> |