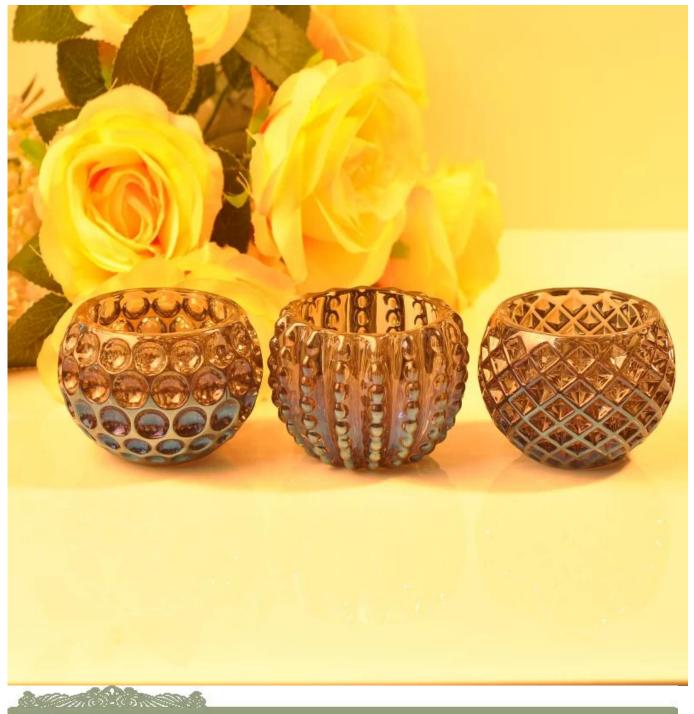

| 3. It is eco-friendly                                                      |
|                  | 4. Meet ASTM test                                                          |
|                  | 1. Different designs and sizes for choice                                  |
|                  | 2 .Any color painted, frost, electroplate, pattern laser carver processing |
| For your choices | 3. Special package like shrink wrap, color gift box, white gift box etc.   |
|                  | 4. We have exclusive workers for quality control                           |
|                  | 5. We have professional workshop and warehouse to ensure the delivery time |
|                  |                                                                            |

More Product Pictures







Similar Products Link





Factory Show





## The features of month blown glass

- 1. Its advantage including abundance sculpt, technics, surface effects, color etc.
- 2. The quality is difficult control and the tolerance of the size, weight and shape are bigger.
- 3. The price is high and the product is limited for the special technic glass.

## **Method of application**

- 1. Using it under guide of the adult
- 2. Washing it with clean or boiling water before usage
- 3. No touching the rim of glass cup, try to take the bottom or the handle of it

## Cautions

- 1. Beer, red wine, white wine, beverage or hot water not be too full
- 2. To avoid to hurt your children's hand, please put it in the place where they can't reach
- 3. Avoid dropping ,Collision and strong impact
- 4. Not avail