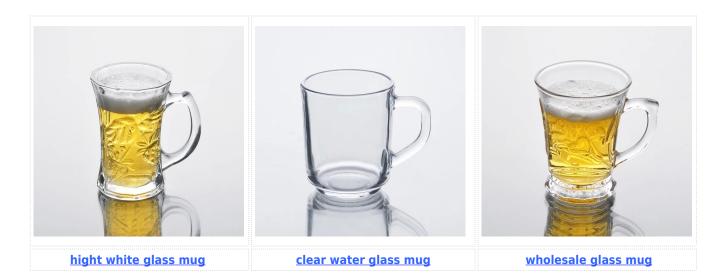

## Product detail:

| Item No.         | SZB18-300                                                                  |
|------------------|----------------------------------------------------------------------------|
| Material         | High white glass                                                           |
| Process          | Machine made                                                               |
| Samples time     | 1. 5 days if at exist shaped and size of glass                             |
|                  | 2. 15 days if need new shape or size of glass                              |
| Packing          | Normal packing,4 pcs into inner box, 48 pcs per carton                     |
| Product Capacity | 500,000~1,000,000 pcs per month                                            |
| Delivery time    | Within 35 days after the sample and order confirmed                        |
| Payment terms    | 30% deposit by T/T in advance and the balance against the copy of B/L      |
| Shipment         | By sea, by air, by Express and your shipping agent is acceptable           |
|                  | 1. Machine made drinking glass with high quality                           |
| Product Features | 2. Suitable for used in hotel, home, etc.                                  |
|                  | 3. It is eco-friendly                                                      |
|                  | 4. Meet CE & FDA test & CA 65 test                                         |
| For your choices | 1. Different designs and sizes for choice                                  |
|                  | 2 .Any color painted, frost, electroplate, pattern laser carver processing |
|                  | 3. Special package like shrink wrap, color gift box, white gift box etc.   |
|                  | 4. We have exclusive workers for quality control                           |
|                  | 5. We have professional workshop and warehouse to ensure the delivery time |
|                  |                                                                            |
|                  |                                                                            |