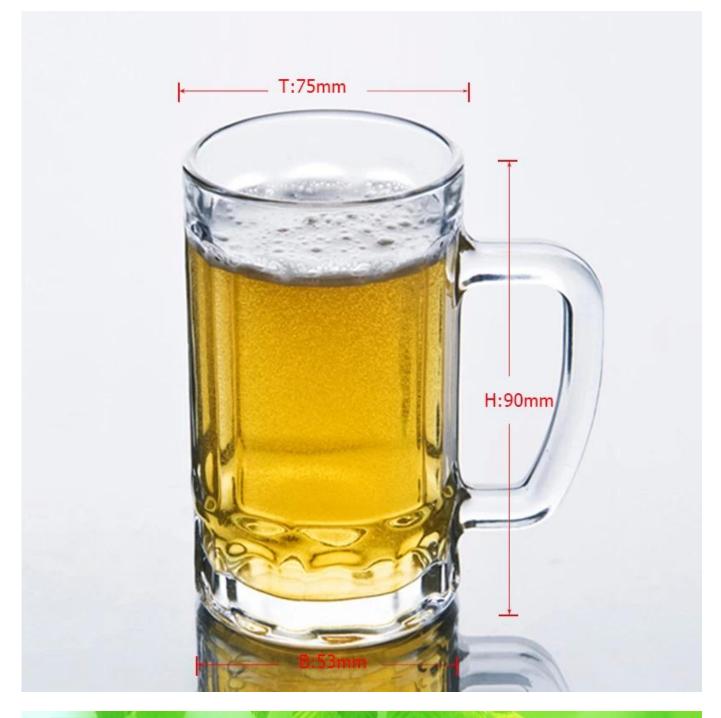

## Product detail:

| Item No.         | SZB18-300                                                                  |
|------------------|----------------------------------------------------------------------------|
| Material         | High white glass                                                           |
| Process          | Machine made                                                               |
| Samples time     | 1. 5 days if at exist shaped and size of glass                             |
|                  | 2. 15 days if need new shape or size of glass                              |
| Packing          | Normal packing,4 pcs into inner box, 48 pcs per carton                     |
| Product Capacity | 500,000~1,000,000 pcs per month                                            |
| Delivery time    | Within 35 days after the sample and order confirmed                        |
| Payment terms    | 30% deposit by T/T in advance and the balance against the copy of B/L      |
| Shipment         | By sea, by air, by Express and your shipping agent is acceptable           |
|                  | 1. Machine made drinking glass with high quality                           |
| Product Features | 2. Suitable for used in hotel, home, etc.                                  |
|                  | 3. It is eco-friendly                                                      |
|                  | 4. Meet CE & FDA test & CA 65 test                                         |
| For your choices | 1. Different designs and sizes for choice                                  |
|                  | 2 .Any color painted, frost, electroplate, pattern laser carver processing |
|                  | 3. Special package like shrink wrap, color gift box, white gift box etc.   |
|                  | 4. We have exclusive workers for quality control                           |
|                  | 5. We have professional workshop and warehouse to ensure the delivery time |
|                  |                                                                            |
|                  |                                                                            |