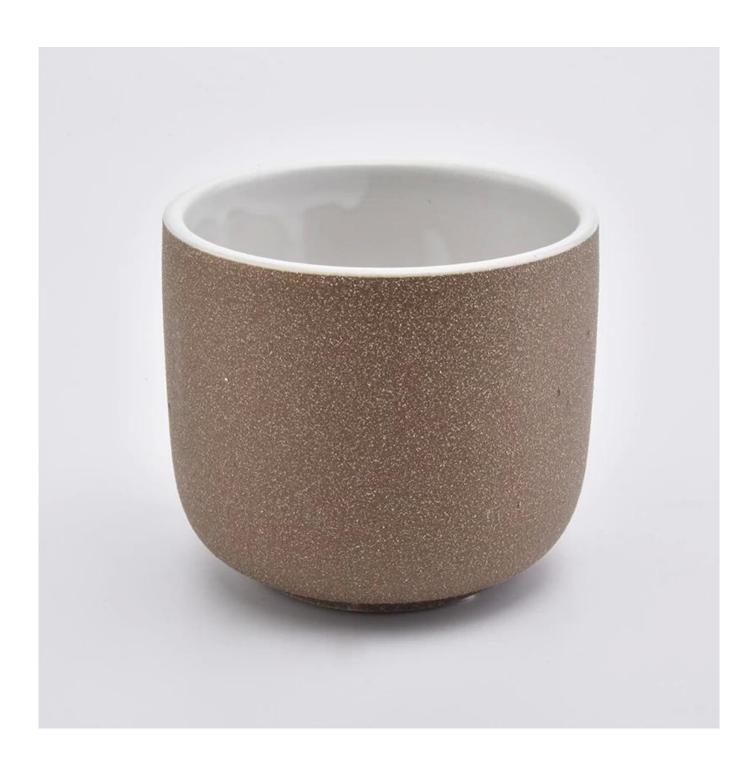

# Flexible size design can be expanded quickly Your market

Top DIA.: 98 mm

Bottom diameter: 65mm

Height: 85mm. Capacity: 300ml. Weight: 425g

We translate your ideas into creative spices products, we sell yourself in the local market.