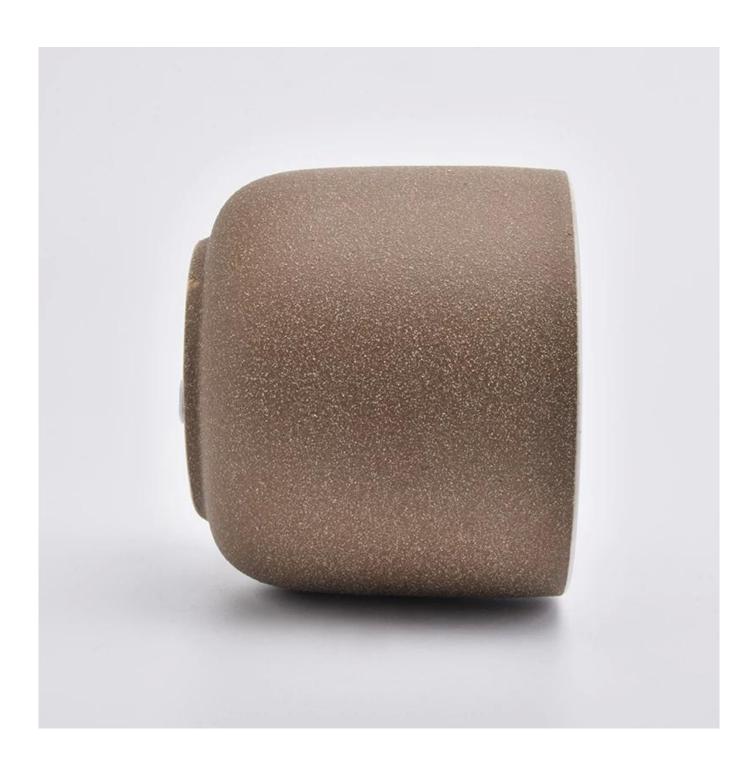

# Flexible size design can be expanded quickly Your market

Top DIA.: 98 mm

Bottom diameter: 65mm

Height: 85mm. Capacity: 300ml. Weight: 425g

We translate your ideas into creative spices products, we sell yourself in the local market.