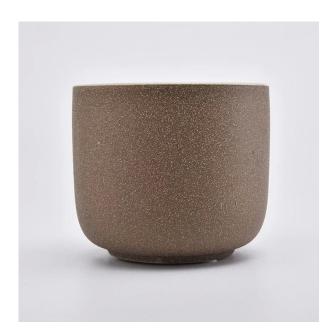

# Flexible size design can be expanded quickly Your market

Top DIA.: 98 mm

Bottom diameter: 65mm

Height: 85mm. Capacity: 300ml. Weight: 425g

We translate your ideas into creative spices products, we sell yourself in the local market.

#### feature of product

- 1. High quality home decorative glass incense bottle.
- 2. Applicable to hotel, wedding, etc.
- 3. Meet the function of ASTM test products.