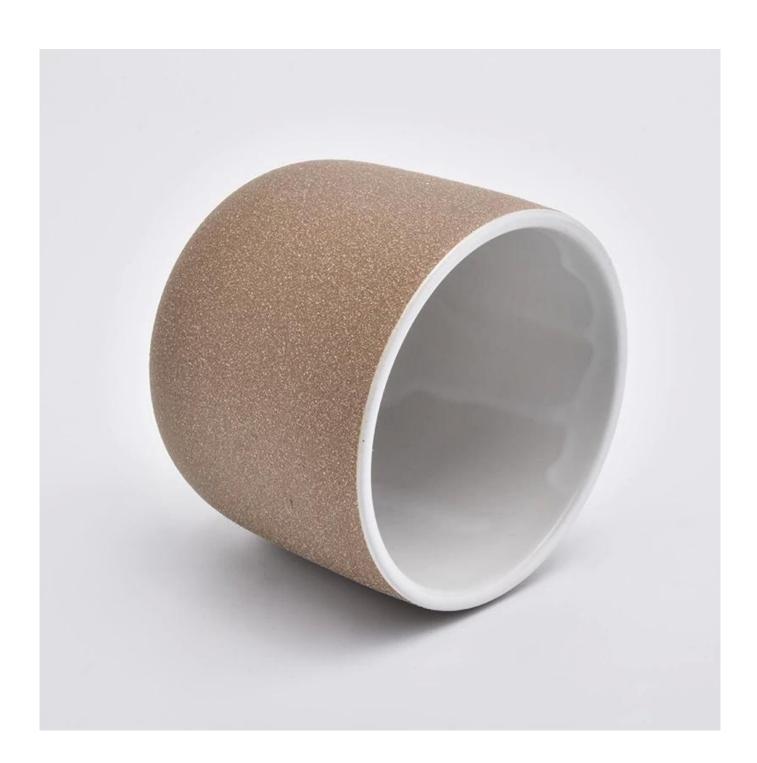

# Flexible size design can be expanded quickly Your market

Top DIA.: 98 mm

Bottom diameter: 65mm

Height: 85mm. Capacity: 300ml. Weight: 425g

We translate your ideas into creative spices products, we sell yourself in the local market.