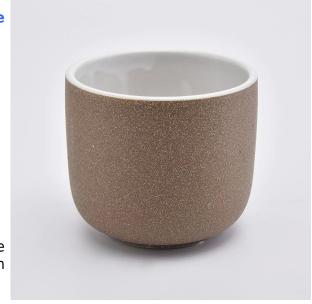

# Flexible size design can be expanded quickly Your market

Top DIA.: 98 mm

Bottom diameter: 65mm

Height: 85mm. Capacity: 300ml. Weight: 425g

We translate your ideas into creative spices products, we sell yourself in the local market.

#### feature of product

- 1. High quality home decorative glass incense bottle.
- 2. Applicable to hotel, wedding, etc.
- 3. Meet the function of ASTM test products.