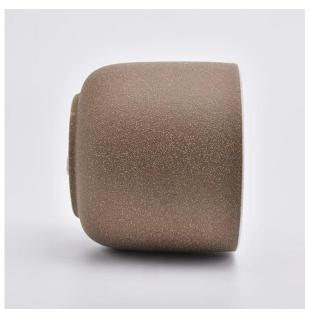

# Flexible size design can be expanded quickly Your market

Top DIA.: 98 mm

Bottom diameter: 65mm

Height: 85mm. Capacity: 300ml. Weight: 425g

We translate your ideas into creative spices products, we sell yourself in the local market.

#### feature of product

- 1. High quality home decorative glass incense bottle.
- 2. Applicable to hotel, wedding, etc.
- 3. Meet the function of ASTM test products.