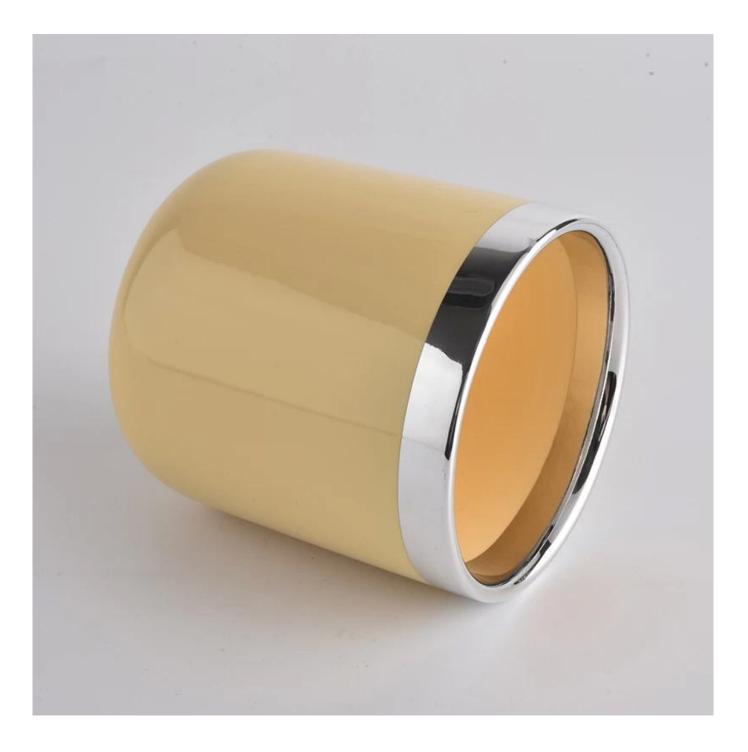

Contact us: sales21@sunnyglassware.com for more details

| product name | home decor round ceramic candle jar |
|--------------|-------------------------------------|
| Article      | SGXYT20090720                       |

| Cut it                  | Top dia: 88mm<br>Bottom dia: 85mm<br>Height: 98mm<br>Weight: 310g<br>Capacity: 390ml                                                                                                                                      |
|-------------------------|---------------------------------------------------------------------------------------------------------------------------------------------------------------------------------------------------------------------------|
| Capacity                | candle holders of different sizes etc. It's available                                                                                                                                                                     |
| Sampling time           | <ul><li>1.5 days if the shape and size of the products exist</li><li>2.15 days if you need a new shape and size of the products</li></ul>                                                                                 |
| package                 | Regular security packing 24 pieces / 36 pieces / 48 pieces and so on for export carton with egg divider                                                                                                                   |
| MOQ                     | 3000pcs                                                                                                                                                                                                                   |
| Delivery time           | Within 55 days of order confirmation                                                                                                                                                                                      |
| Payment terms           | 30% deposit by T / T in advance, the balance after showing the copy of B / L $$                                                                                                                                           |
| Product characteristics | <ol> <li>High quality and competitive prices</li> <li>ASTM test</li> <li>Ecological</li> <li>It is widely aimed at weddings, parties, home, bars etc.</li> <li>ceramic contianer with transmutation decoration</li> </ol> |