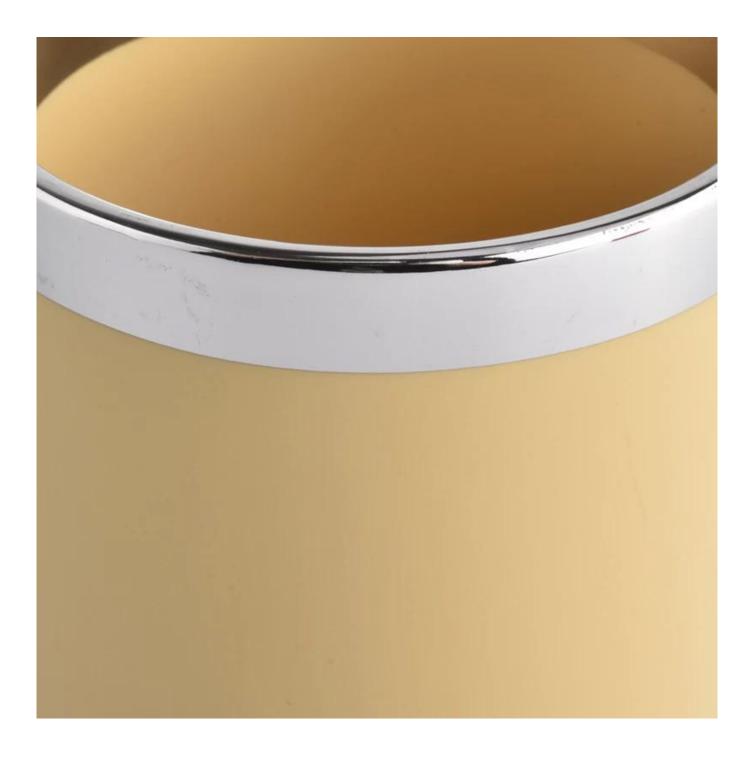

| Cut it                  | Top dia: 88mm<br>Bottom dia: 85mm<br>Height: 98mm<br>Weight: 310g<br>Capacity: 390ml                                                                                                                                      |
|-------------------------|---------------------------------------------------------------------------------------------------------------------------------------------------------------------------------------------------------------------------|
| Capacity                | candle holders of different sizes etc. It's available                                                                                                                                                                     |
| Sampling time           | <ul><li>1.5 days if the shape and size of the products exist</li><li>2.15 days if you need a new shape and size of the products</li></ul>                                                                                 |
| package                 | Regular security packing 24 pieces / 36 pieces / 48 pieces and so on for export carton with egg divider                                                                                                                   |
| MOQ                     | 3000pcs                                                                                                                                                                                                                   |
| Delivery time           | Within 55 days of order confirmation                                                                                                                                                                                      |
| Payment terms           | 30% deposit by T / T in advance, the balance after showing the copy of B / L $$                                                                                                                                           |
| Product characteristics | <ol> <li>High quality and competitive prices</li> <li>ASTM test</li> <li>Ecological</li> <li>It is widely aimed at weddings, parties, home, bars etc.</li> <li>ceramic contianer with transmutation decoration</li> </ol> |