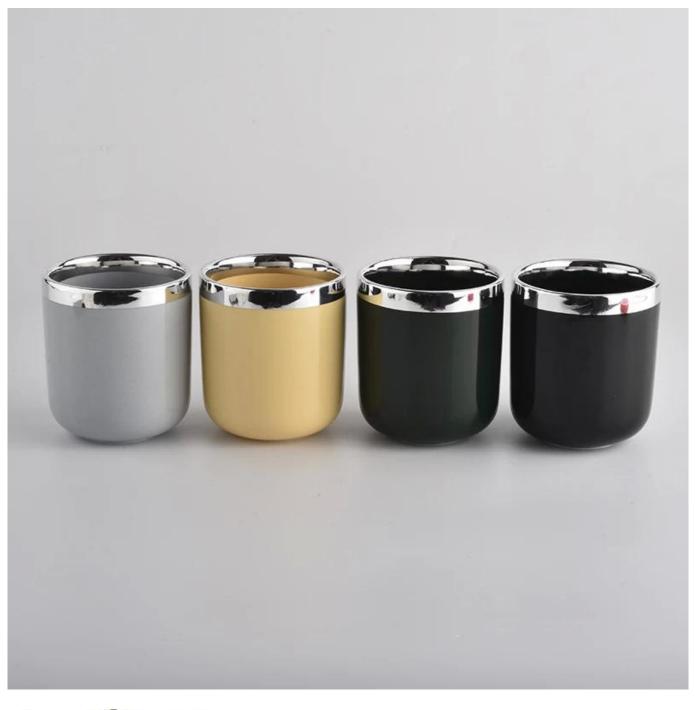

| Cut it                  | Top dia: 88mm<br>Bottom dia: 85mm<br>Height: 98mm<br>Weight: 310g<br>Capacity: 390ml                                                                                                                                      |
|-------------------------|---------------------------------------------------------------------------------------------------------------------------------------------------------------------------------------------------------------------------|
| Capacity                | candle holders of different sizes etc. It's available                                                                                                                                                                     |
| Sampling time           | <ul><li>1.5 days if the shape and size of the products exist</li><li>2.15 days if you need a new shape and size of the products</li></ul>                                                                                 |
| package                 | Regular security packing 24 pieces / 36 pieces / 48 pieces and so on for export carton with egg divider                                                                                                                   |
| MOQ                     | 3000pcs                                                                                                                                                                                                                   |
| Delivery time           | Within 55 days of order confirmation                                                                                                                                                                                      |
| Payment terms           | 30% deposit by T / T in advance, the balance after showing the copy of B / L $$                                                                                                                                           |
| Product characteristics | <ol> <li>High quality and competitive prices</li> <li>ASTM test</li> <li>Ecological</li> <li>It is widely aimed at weddings, parties, home, bars etc.</li> <li>ceramic contianer with transmutation decoration</li> </ol> |