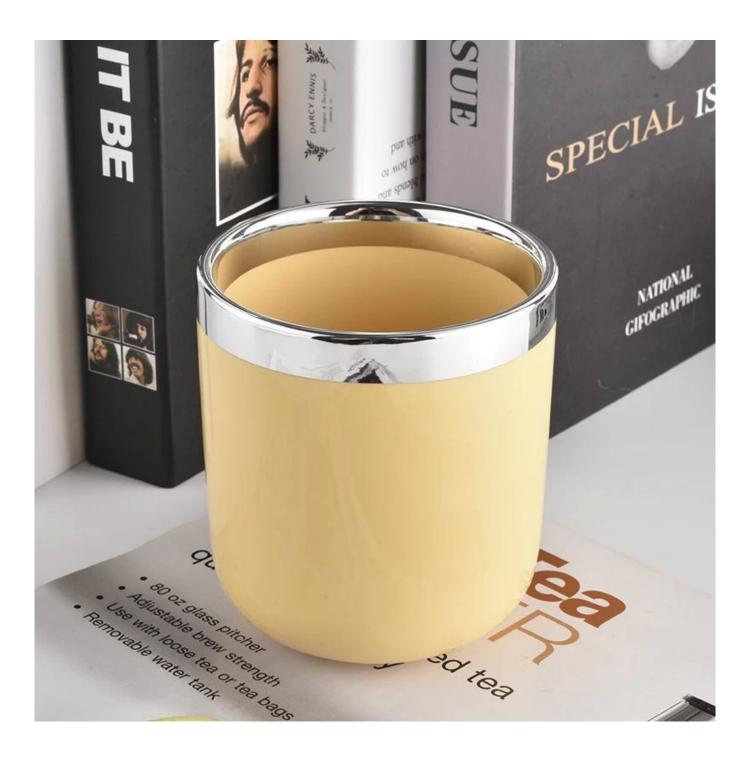

Contact us: sales21@sunnyglassware.com for more details

| product name | home decor round ceramic candle jar |
|--------------|-------------------------------------|
| Article      | SGXYT20090720                       |

| Cut it                  | Top dia: 88mm<br>Bottom dia: 85mm<br>Height: 98mm<br>Weight: 310g<br>Capacity: 390ml                                                                                                                                      |
|-------------------------|---------------------------------------------------------------------------------------------------------------------------------------------------------------------------------------------------------------------------|
| Capacity                | candle holders of different sizes etc. It's available                                                                                                                                                                     |
| Sampling time           | <ul><li>1.5 days if the shape and size of the products exist</li><li>2.15 days if you need a new shape and size of the products</li></ul>                                                                                 |
| package                 | Regular security packing 24 pieces / 36 pieces / 48 pieces and so on for export carton with egg divider                                                                                                                   |
| MOQ                     | 3000pcs                                                                                                                                                                                                                   |
| Delivery time           | Within 55 days of order confirmation                                                                                                                                                                                      |
| Payment terms           | 30% deposit by T / T in advance, the balance after showing the copy of B / L $$                                                                                                                                           |
| Product characteristics | <ol> <li>High quality and competitive prices</li> <li>ASTM test</li> <li>Ecological</li> <li>It is widely aimed at weddings, parties, home, bars etc.</li> <li>ceramic contianer with transmutation decoration</li> </ol> |