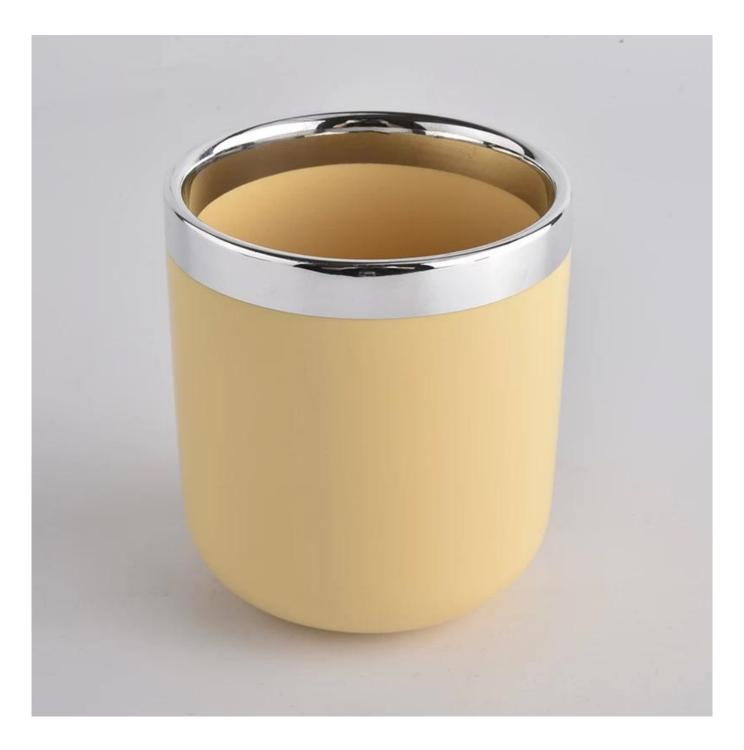

Contact us: sales21@sunnyglassware.com for more details

| product name | home decor round ceramic candle jar |
|--------------|-------------------------------------|
| Article      | SGXYT20090720                       |

| Cut it                  | Top dia: 88mm<br>Bottom dia: 85mm<br>Height: 98mm<br>Weight: 310g<br>Capacity: 390ml                                                                                                                                      |
|-------------------------|---------------------------------------------------------------------------------------------------------------------------------------------------------------------------------------------------------------------------|
| Capacity                | candle holders of different sizes etc. It's available                                                                                                                                                                     |
| Sampling time           | <ul><li>1.5 days if the shape and size of the products exist</li><li>2.15 days if you need a new shape and size of the products</li></ul>                                                                                 |
| package                 | Regular security packing 24 pieces / 36 pieces / 48 pieces and so on for export carton with egg divider                                                                                                                   |
| MOQ                     | 3000pcs                                                                                                                                                                                                                   |
| Delivery time           | Within 55 days of order confirmation                                                                                                                                                                                      |
| Payment terms           | 30% deposit by T / T in advance, the balance after showing the copy of B / L $$                                                                                                                                           |
| Product characteristics | <ol> <li>High quality and competitive prices</li> <li>ASTM test</li> <li>Ecological</li> <li>It is widely aimed at weddings, parties, home, bars etc.</li> <li>ceramic contianer with transmutation decoration</li> </ol> |