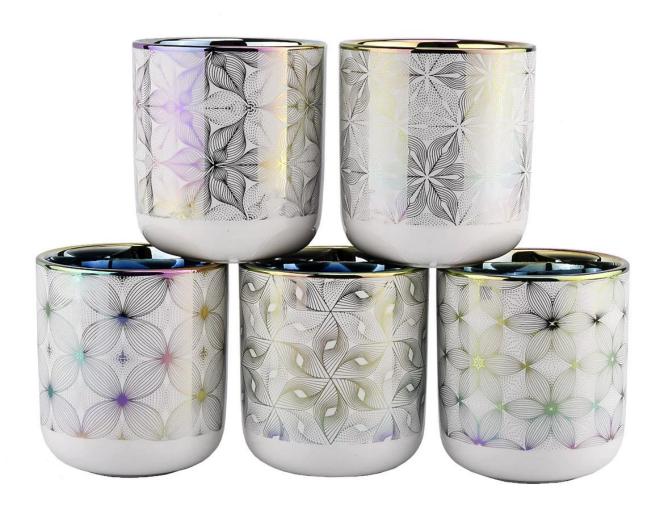

|              | iridescent ceramic candle jar with printing artwork                          |
|--------------|------------------------------------------------------------------------------|
| product name | MOQ: 3000 pieces<br>luxury iridescent ceramic candle jar with silver artwork |

| Article                 | SGXYT20112717                                                                                                                                                                                                             |
|-------------------------|---------------------------------------------------------------------------------------------------------------------------------------------------------------------------------------------------------------------------|
| Cut it                  | Top dia: 88mm Bottom dia: 45mm Height: 98mm Weight: 309g Capacity: 405ml                                                                                                                                                  |
| Capacity                | candle holders of different sizes etc. It's available                                                                                                                                                                     |
| Sampling time           | 1.5 days if the shape and size of the products exist 2.15 days if you need a new shape and size of the products                                                                                                           |
| package                 | Regular security packing 24 pieces / 36 pieces / 48 pieces and so on for export carton with egg divider                                                                                                                   |
| MOQ                     | 3000pcs                                                                                                                                                                                                                   |
| Delivery time           | Within 55 days of order confirmation                                                                                                                                                                                      |
| Payment terms           | 30% deposit by T / T in advance, the balance after showing the copy of B / L $$                                                                                                                                           |
| Product characteristics | <ol> <li>High quality and competitive prices</li> <li>ASTM test</li> <li>Ecological</li> <li>It is widely aimed at weddings, parties, home, bars etc.</li> <li>ceramic contianer with transmutation decoration</li> </ol> |