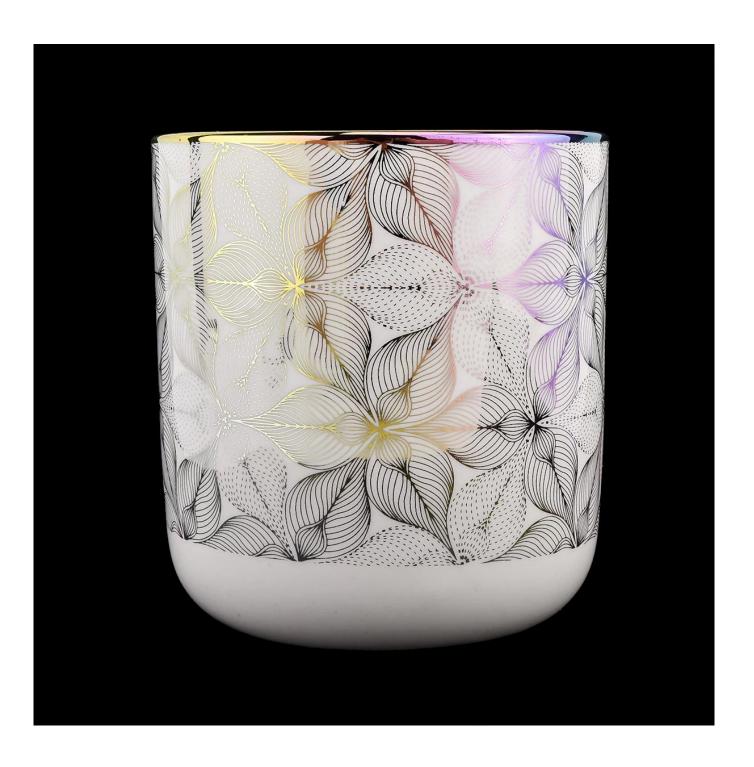

|              | iridescent ceramic candle jar with printing artwork                          |
|--------------|------------------------------------------------------------------------------|
| product name | MOQ: 3000 pieces<br>luxury iridescent ceramic candle jar with silver artwork |

| Article                 | SGXYT20112717                                                                                                                                                                                                             |
|-------------------------|---------------------------------------------------------------------------------------------------------------------------------------------------------------------------------------------------------------------------|
| Cut it                  | Top dia: 88mm Bottom dia: 45mm Height: 98mm Weight: 309g Capacity: 405ml                                                                                                                                                  |
| Capacity                | candle holders of different sizes etc. It's available                                                                                                                                                                     |
| Sampling time           | 1.5 days if the shape and size of the products exist 2.15 days if you need a new shape and size of the products                                                                                                           |
| package                 | Regular security packing 24 pieces / 36 pieces / 48 pieces and so on for export carton with egg divider                                                                                                                   |
| MOQ                     | 3000pcs                                                                                                                                                                                                                   |
| Delivery time           | Within 55 days of order confirmation                                                                                                                                                                                      |
| Payment terms           | 30% deposit by T / T in advance, the balance after showing the copy of B / L $$                                                                                                                                           |
| Product characteristics | <ol> <li>High quality and competitive prices</li> <li>ASTM test</li> <li>Ecological</li> <li>It is widely aimed at weddings, parties, home, bars etc.</li> <li>ceramic contianer with transmutation decoration</li> </ol> |