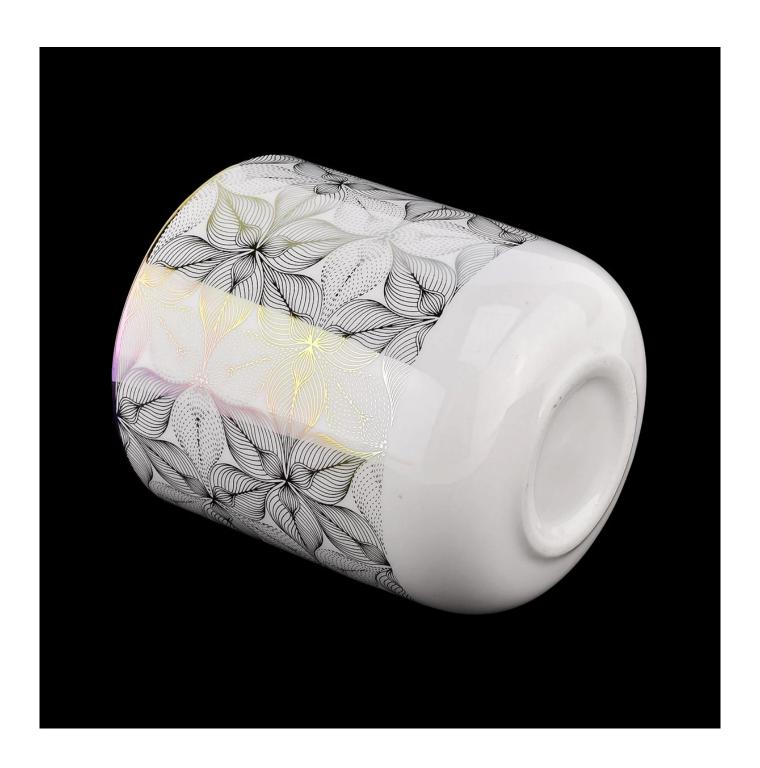

|              | iridescent ceramic candle jar with printing artwork                          |
|--------------|------------------------------------------------------------------------------|
| product name | MOQ: 3000 pieces<br>luxury iridescent ceramic candle jar with silver artwork |

| Article                 | SGXYT20112717                                                                                                                                                                                                             |
|-------------------------|---------------------------------------------------------------------------------------------------------------------------------------------------------------------------------------------------------------------------|
| Cut it                  | Top dia: 88mm Bottom dia: 45mm Height: 98mm Weight: 309g Capacity: 405ml                                                                                                                                                  |
| Capacity                | candle holders of different sizes etc. It's available                                                                                                                                                                     |
| Sampling time           | 1.5 days if the shape and size of the products exist 2.15 days if you need a new shape and size of the products                                                                                                           |
| package                 | Regular security packing 24 pieces / 36 pieces / 48 pieces and so on for export carton with egg divider                                                                                                                   |
| MOQ                     | 3000pcs                                                                                                                                                                                                                   |
| Delivery time           | Within 55 days of order confirmation                                                                                                                                                                                      |
| Payment terms           | 30% deposit by T / T in advance, the balance after showing the copy of B / L $$                                                                                                                                           |
| Product characteristics | <ol> <li>High quality and competitive prices</li> <li>ASTM test</li> <li>Ecological</li> <li>It is widely aimed at weddings, parties, home, bars etc.</li> <li>ceramic contianer with transmutation decoration</li> </ol> |