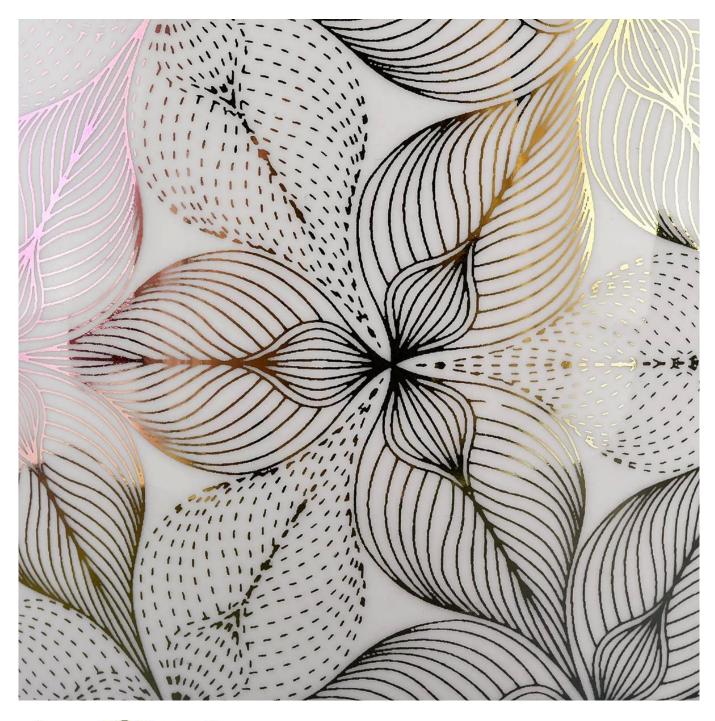

|              | iridescent ceramic candle jar with printing artwork                          |
|--------------|------------------------------------------------------------------------------|
| product name | MOQ: 3000 pieces<br>luxury iridescent ceramic candle jar with silver artwork |

| Article                 | SGXYT20112717                                                                                                                                                                                                             |
|-------------------------|---------------------------------------------------------------------------------------------------------------------------------------------------------------------------------------------------------------------------|
| Cut it                  | Top dia: 88mm Bottom dia: 45mm Height: 98mm Weight: 309g Capacity: 405ml                                                                                                                                                  |
| Capacity                | candle holders of different sizes etc. It's available                                                                                                                                                                     |
| Sampling time           | 1.5 days if the shape and size of the products exist 2.15 days if you need a new shape and size of the products                                                                                                           |
| package                 | Regular security packing 24 pieces / 36 pieces / 48 pieces and so on for export carton with egg divider                                                                                                                   |
| MOQ                     | 3000pcs                                                                                                                                                                                                                   |
| Delivery time           | Within 55 days of order confirmation                                                                                                                                                                                      |
| Payment terms           | 30% deposit by T / T in advance, the balance after showing the copy of B / L $$                                                                                                                                           |
| Product characteristics | <ol> <li>High quality and competitive prices</li> <li>ASTM test</li> <li>Ecological</li> <li>It is widely aimed at weddings, parties, home, bars etc.</li> <li>ceramic contianer with transmutation decoration</li> </ol> |