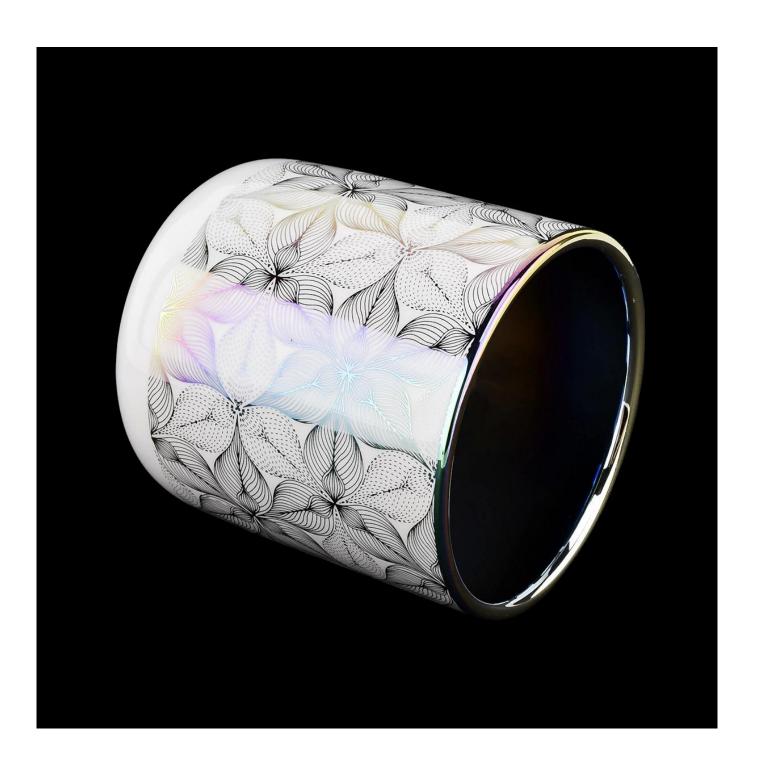

|              | iridescent ceramic candle jar with printing artwork                          |
|--------------|------------------------------------------------------------------------------|
| product name | MOQ: 3000 pieces<br>luxury iridescent ceramic candle jar with silver artwork |

| Article                 | SGXYT20112717                                                                                                                                                                                                             |
|-------------------------|---------------------------------------------------------------------------------------------------------------------------------------------------------------------------------------------------------------------------|
| Cut it                  | Top dia: 88mm Bottom dia: 45mm Height: 98mm Weight: 309g Capacity: 405ml                                                                                                                                                  |
| Capacity                | candle holders of different sizes etc. It's available                                                                                                                                                                     |
| Sampling time           | 1.5 days if the shape and size of the products exist 2.15 days if you need a new shape and size of the products                                                                                                           |
| package                 | Regular security packing 24 pieces / 36 pieces / 48 pieces and so on for export carton with egg divider                                                                                                                   |
| MOQ                     | 3000pcs                                                                                                                                                                                                                   |
| Delivery time           | Within 55 days of order confirmation                                                                                                                                                                                      |
| Payment terms           | 30% deposit by T / T in advance, the balance after showing the copy of B / L $$                                                                                                                                           |
| Product characteristics | <ol> <li>High quality and competitive prices</li> <li>ASTM test</li> <li>Ecological</li> <li>It is widely aimed at weddings, parties, home, bars etc.</li> <li>ceramic contianer with transmutation decoration</li> </ol> |