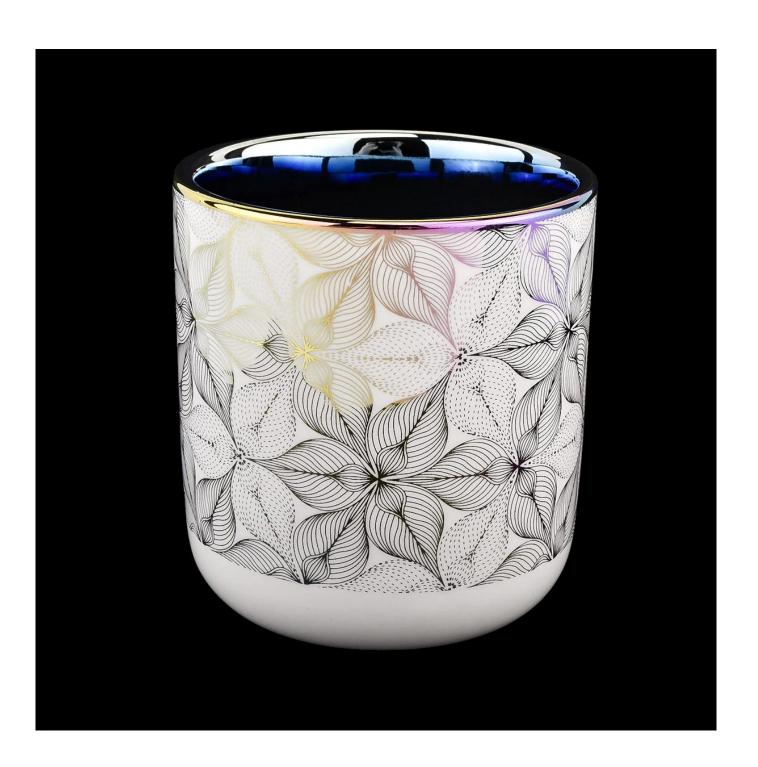

|              | iridescent ceramic candle jar with printing artwork                          |
|--------------|------------------------------------------------------------------------------|
| product name | MOQ: 3000 pieces<br>luxury iridescent ceramic candle jar with silver artwork |

| Article                 | SGXYT20112717                                                                                                                                                                                                             |
|-------------------------|---------------------------------------------------------------------------------------------------------------------------------------------------------------------------------------------------------------------------|
| Cut it                  | Top dia: 88mm Bottom dia: 45mm Height: 98mm Weight: 309g Capacity: 405ml                                                                                                                                                  |
| Capacity                | candle holders of different sizes etc. It's available                                                                                                                                                                     |
| Sampling time           | 1.5 days if the shape and size of the products exist 2.15 days if you need a new shape and size of the products                                                                                                           |
| package                 | Regular security packing 24 pieces / 36 pieces / 48 pieces and so on for export carton with egg divider                                                                                                                   |
| MOQ                     | 3000pcs                                                                                                                                                                                                                   |
| Delivery time           | Within 55 days of order confirmation                                                                                                                                                                                      |
| Payment terms           | 30% deposit by T / T in advance, the balance after showing the copy of B / L $$                                                                                                                                           |
| Product characteristics | <ol> <li>High quality and competitive prices</li> <li>ASTM test</li> <li>Ecological</li> <li>It is widely aimed at weddings, parties, home, bars etc.</li> <li>ceramic contianer with transmutation decoration</li> </ol> |