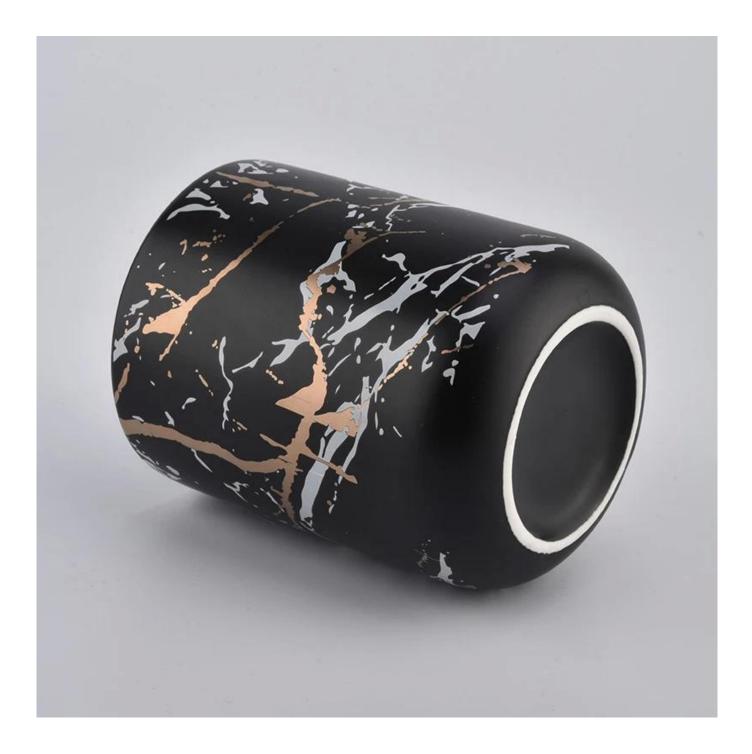

Contact us: sales21@sunnyglassware.com for more details

iridescent ceramic candle jar with printing artwork

product name MOQ: 3000 pieces luxury iridescent ceramic candle jar with silver artwork

| Article                 | SGXYT20112714                                                                                                                                                                                                             |
|-------------------------|---------------------------------------------------------------------------------------------------------------------------------------------------------------------------------------------------------------------------|
| Cut it                  | Top dia: 82.5mm<br>Bottom dia: 55mm<br>Height: 102mm<br>Weight: 300g<br>Capacity: 380ml                                                                                                                                   |
| Capacity                | candle holders of different sizes etc. It's available                                                                                                                                                                     |
| Sampling time           | <ul><li>1.5 days if the shape and size of the products exist</li><li>2.15 days if you need a new shape and size of the products</li></ul>                                                                                 |
| package                 | Regular security packing 24 pieces / 36 pieces / 48 pieces and so on for export carton with egg divider                                                                                                                   |
| MOQ                     | 3000pcs                                                                                                                                                                                                                   |
| Delivery time           | Within 55 days of order confirmation                                                                                                                                                                                      |
| Payment terms           | 30% deposit by T / T in advance, the balance after showing the copy of B / L                                                                                                                                              |
| Product characteristics | <ol> <li>High quality and competitive prices</li> <li>ASTM test</li> <li>Ecological</li> <li>It is widely aimed at weddings, parties, home, bars etc.</li> <li>ceramic contianer with transmutation decoration</li> </ol> |