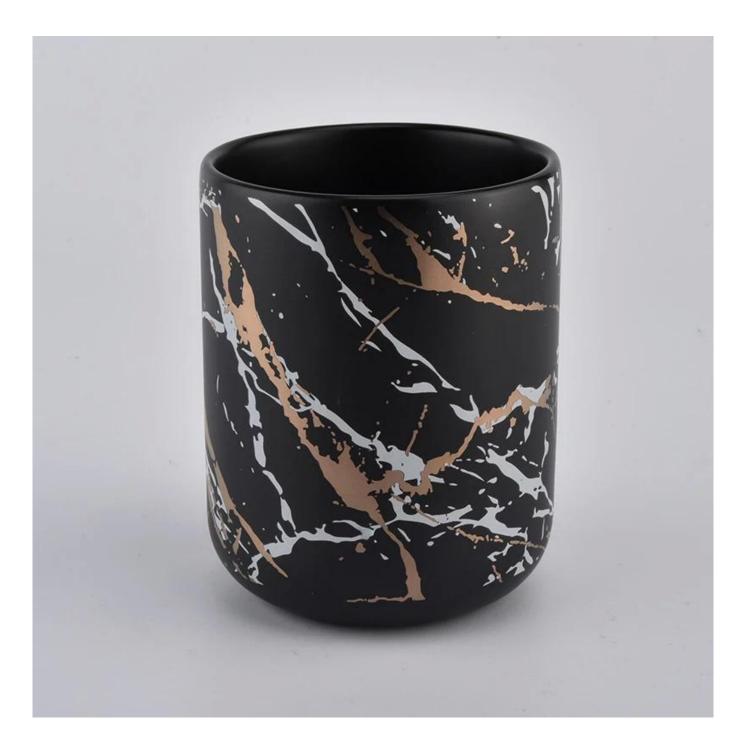

Contact us: sales21@sunnyglassware.com for more details

iridescent ceramic candle jar with printing artwork

product name MOQ: 3000 pieces luxury iridescent ceramic candle jar with silver artwork

| Article                 | SGXYT20112714                                                                                                                                                                                                             |
|-------------------------|---------------------------------------------------------------------------------------------------------------------------------------------------------------------------------------------------------------------------|
| Cut it                  | Top dia: 82.5mm<br>Bottom dia: 55mm<br>Height: 102mm<br>Weight: 300g<br>Capacity: 380ml                                                                                                                                   |
| Capacity                | candle holders of different sizes etc. It's available                                                                                                                                                                     |
| Sampling time           | <ul><li>1.5 days if the shape and size of the products exist</li><li>2.15 days if you need a new shape and size of the products</li></ul>                                                                                 |
| package                 | Regular security packing 24 pieces / 36 pieces / 48 pieces and so on for export carton with egg divider                                                                                                                   |
| MOQ                     | 3000pcs                                                                                                                                                                                                                   |
| Delivery time           | Within 55 days of order confirmation                                                                                                                                                                                      |
| Payment terms           | 30% deposit by T / T in advance, the balance after showing the copy of B / L                                                                                                                                              |
| Product characteristics | <ol> <li>High quality and competitive prices</li> <li>ASTM test</li> <li>Ecological</li> <li>It is widely aimed at weddings, parties, home, bars etc.</li> <li>ceramic contianer with transmutation decoration</li> </ol> |