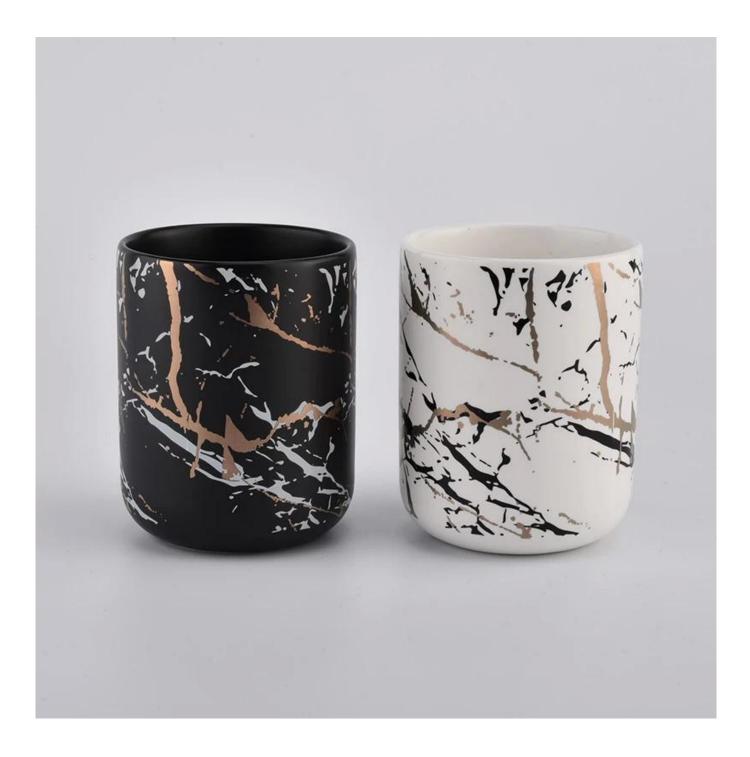

Contact us: sales21@sunnyglassware.com for more details

iridescent ceramic candle jar with printing artwork

product name MOQ: 3000 pieces luxury iridescent ceramic candle jar with silver artwork

| Article                 | SGXYT20112714                                                                                                                                                                                                             |
|-------------------------|---------------------------------------------------------------------------------------------------------------------------------------------------------------------------------------------------------------------------|
| Cut it                  | Top dia: 82.5mm<br>Bottom dia: 55mm<br>Height: 102mm<br>Weight: 300g<br>Capacity: 380ml                                                                                                                                   |
| Capacity                | candle holders of different sizes etc. It's available                                                                                                                                                                     |
| Sampling time           | <ul><li>1.5 days if the shape and size of the products exist</li><li>2.15 days if you need a new shape and size of the products</li></ul>                                                                                 |
| package                 | Regular security packing 24 pieces / 36 pieces / 48 pieces and so on for export carton with egg divider                                                                                                                   |
| MOQ                     | 3000pcs                                                                                                                                                                                                                   |
| Delivery time           | Within 55 days of order confirmation                                                                                                                                                                                      |
| Payment terms           | 30% deposit by T / T in advance, the balance after showing the copy of B / L                                                                                                                                              |
| Product characteristics | <ol> <li>High quality and competitive prices</li> <li>ASTM test</li> <li>Ecological</li> <li>It is widely aimed at weddings, parties, home, bars etc.</li> <li>ceramic contianer with transmutation decoration</li> </ol> |