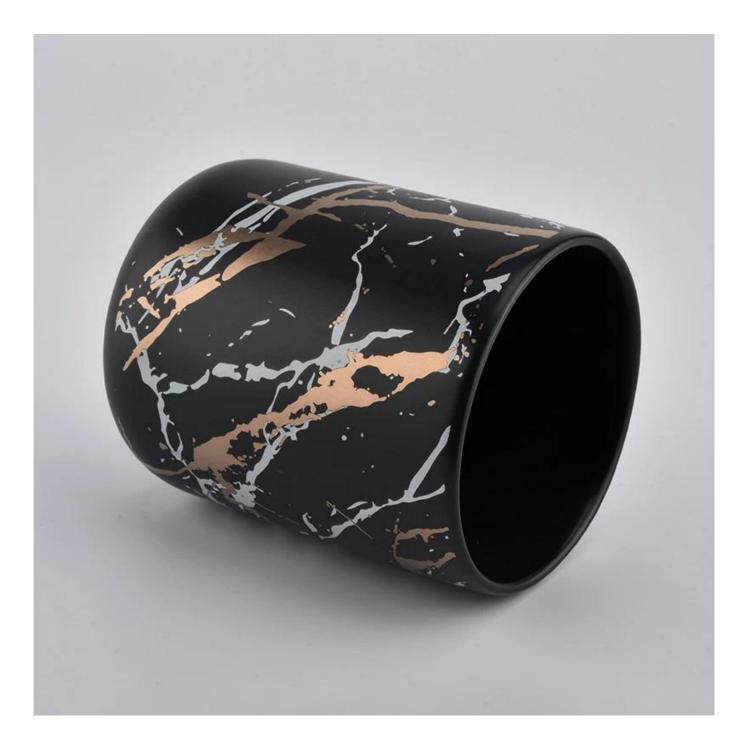

Contact us: sales21@sunnyglassware.com for more details

iridescent ceramic candle jar with printing artwork

product name MOQ: 3000 pieces luxury iridescent ceramic candle jar with silver artwork

| Article                 | SGXYT20112714                                                                                                                                                                                                             |
|-------------------------|---------------------------------------------------------------------------------------------------------------------------------------------------------------------------------------------------------------------------|
| Cut it                  | Top dia: 82.5mm<br>Bottom dia: 55mm<br>Height: 102mm<br>Weight: 300g<br>Capacity: 380ml                                                                                                                                   |
| Capacity                | candle holders of different sizes etc. It's available                                                                                                                                                                     |
| Sampling time           | <ul><li>1.5 days if the shape and size of the products exist</li><li>2.15 days if you need a new shape and size of the products</li></ul>                                                                                 |
| package                 | Regular security packing 24 pieces / 36 pieces / 48 pieces and so on for export carton with egg divider                                                                                                                   |
| MOQ                     | 3000pcs                                                                                                                                                                                                                   |
| Delivery time           | Within 55 days of order confirmation                                                                                                                                                                                      |
| Payment terms           | 30% deposit by T / T in advance, the balance after showing the copy of B / L                                                                                                                                              |
| Product characteristics | <ol> <li>High quality and competitive prices</li> <li>ASTM test</li> <li>Ecological</li> <li>It is widely aimed at weddings, parties, home, bars etc.</li> <li>ceramic contianer with transmutation decoration</li> </ol> |