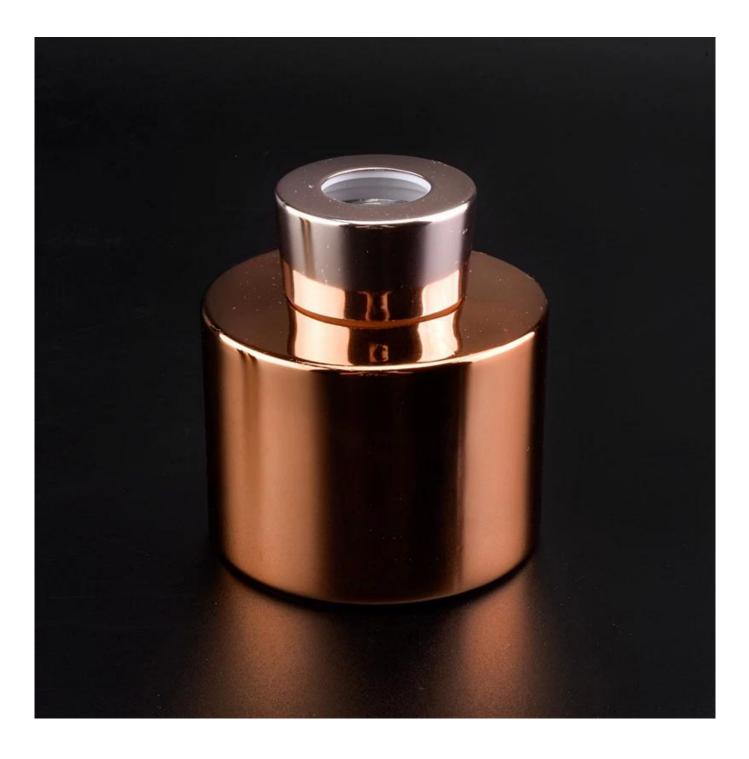

## round black matte golden reed diffuser glass bottle 100ml 150ml 200ml

Sunny Glasswares not only places OEM / ODM orders, but also helps many brands to start with product concepts.

| Measure           | Item:Item:SGLG23011620<br>Top dia:45 mm<br>Bottom dia: 80 mm<br>Height: 113 mm     |
|-------------------|------------------------------------------------------------------------------------|
|                   | Weight: 374 g                                                                      |
|                   | Capcity:258 ml                                                                     |
| Packing           | Normal packing,Individual gift box, PVC box, window box, color box, white box, etc |
|                   | Within 35 days after the sample and order confirmed                                |
|                   | 30% deposit by T/T in advance and the balance against the copy of B/L              |
| Shipment          | By sea,by air,by Express and your shipping agent is acceptable                     |
| Usage<br>Occasion | Home decor,Wedding Decoration,Wedding Favors,Decoration enhancement                |
|                   |                                                                                    |