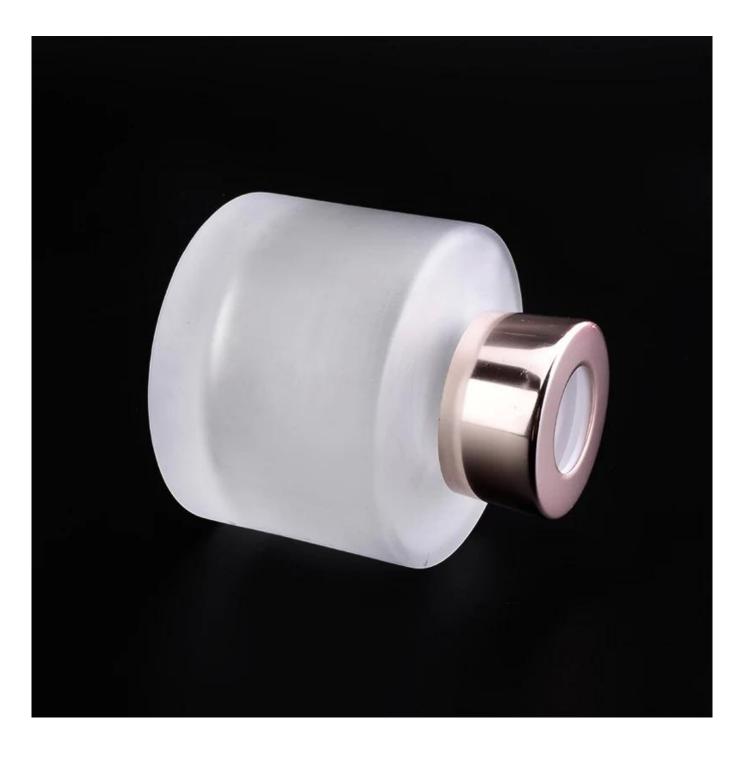

## round black matte golden reed diffuser glass bottle 100ml 150ml 200ml

Sunny Glasswares not only places OEM / ODM orders, but also helps many brands to start with product concepts.

| Measure           | Item:Item:SGLG23011620<br>Top dia:45 mm<br>Bottom dia: 80 mm<br>Height: 113 mm     |
|-------------------|------------------------------------------------------------------------------------|
|                   | Weight: 374 g                                                                      |
|                   | Capcity:258 ml                                                                     |
| Packing           | Normal packing,Individual gift box, PVC box, window box, color box, white box, etc |
|                   | Within 35 days after the sample and order confirmed                                |
|                   | 30% deposit by T/T in advance and the balance against the copy of B/L              |
| Shipment          | By sea,by air,by Express and your shipping agent is acceptable                     |
| Usage<br>Occasion | Home decor,Wedding Decoration,Wedding Favors,Decoration enhancement                |
|                   |                                                                                    |