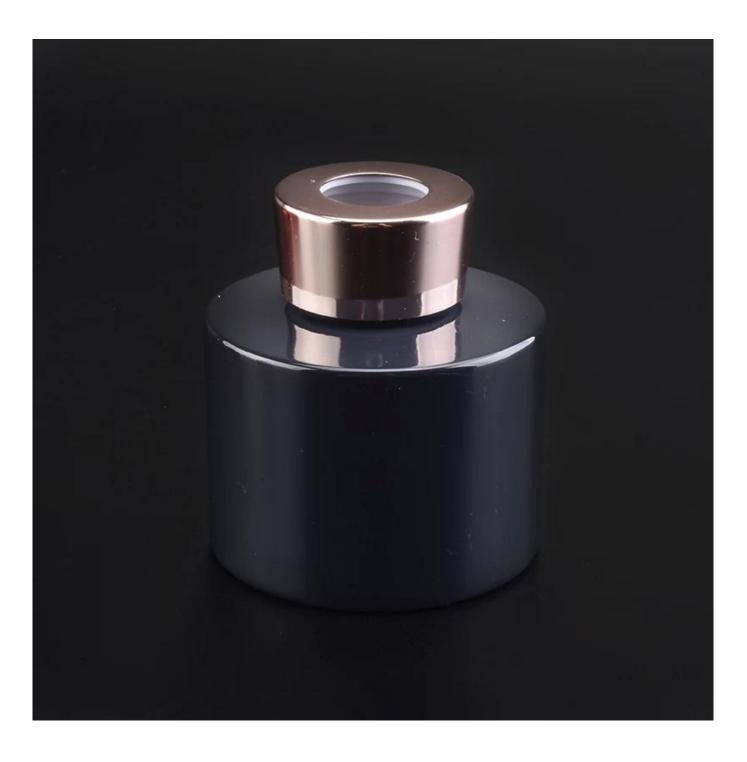

## round black matte golden reed diffuser glass bottle 100ml 150ml 200ml

Sunny Glasswares not only places OEM / ODM orders, but also helps many brands to start with product concepts.

| Measure           | Item:Item:SGLG23011620<br>Top dia:45 mm<br>Bottom dia: 80 mm<br>Height: 113 mm     |
|-------------------|------------------------------------------------------------------------------------|
|                   | Weight: 374 g                                                                      |
|                   | Capcity:258 ml                                                                     |
| Packing           | Normal packing,Individual gift box, PVC box, window box, color box, white box, etc |
|                   | Within 35 days after the sample and order confirmed                                |
|                   | 30% deposit by T/T in advance and the balance against the copy of B/L              |
| Shipment          | By sea,by air,by Express and your shipping agent is acceptable                     |
| Usage<br>Occasion | Home decor,Wedding Decoration,Wedding Favors,Decoration enhancement                |
|                   |                                                                                    |