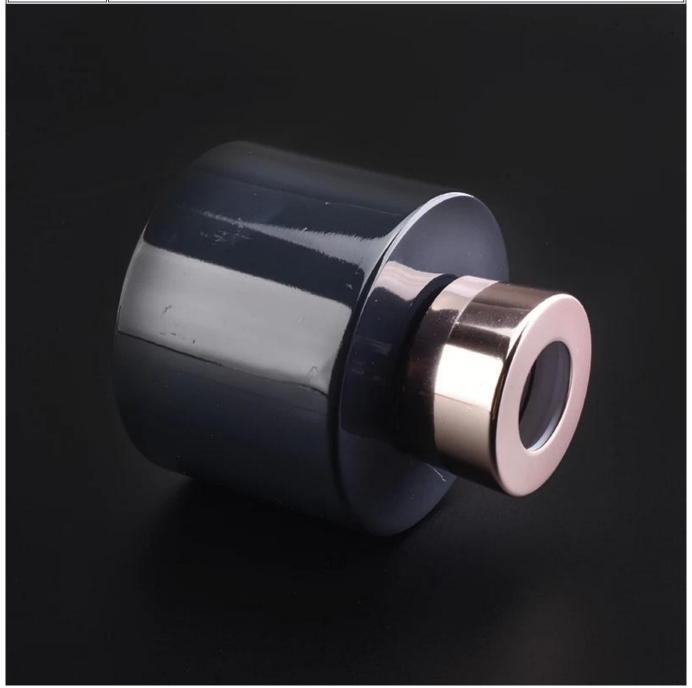

# round black matte glass reed diffuser bottle 100ml 150ml 200ml 250ml

Sunny Glasswares not only places  $\operatorname{OEM}$  /  $\operatorname{ODM}$  orders, but also helps many brands to start with product concepts.

| I <del></del> |                                                                                     |
|---------------|-------------------------------------------------------------------------------------|
| Measure       | Item:Item:SGLG23011620                                                              |
|               | Top dia:45 mm                                                                       |
|               | Bottom dia: 80 mm                                                                   |
|               | Height: 113 mm                                                                      |
|               | Weight: 374 g                                                                       |
|               | Capcity:258 ml                                                                      |
| Packing       | Normal packing, Individual gift box, PVC box, window box, color box, white box, etc |
| Delivery time | Within 35 days after the sample and order confirmed                                 |
| Payment term  | 30% deposit by T/T in advance and the balance against the copy of B/L               |
| Shipment      | By sea,by air,by Express and your shipping agent is acceptable                      |
| Usage         | Home decor, Wedding Decoration, Wedding Favors, Decoration enhancement              |
| Occasion      |                                                                                     |