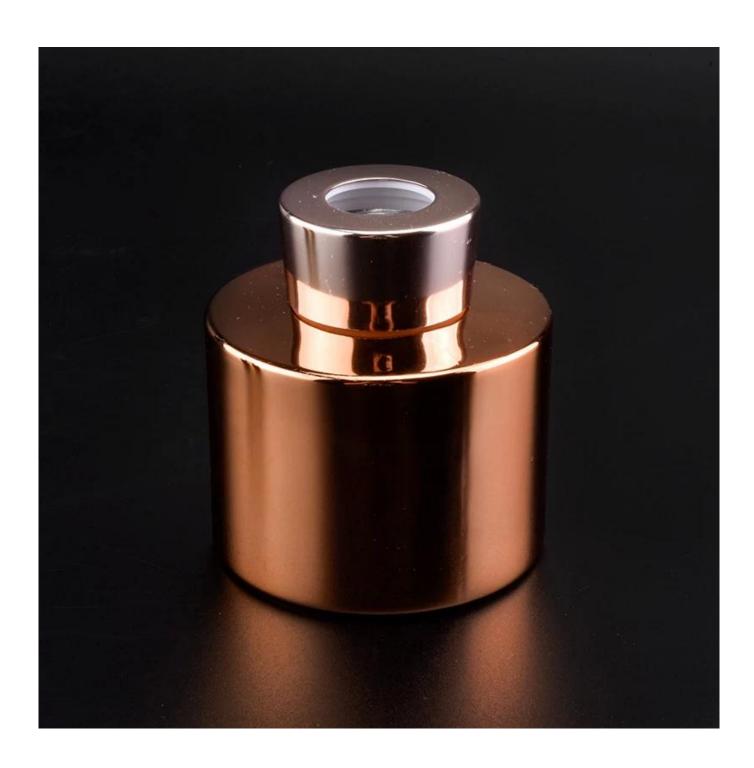

# round black matte glass reed diffuser bottle 100ml 150ml 200ml 250ml

Sunny Glasswares not only places  $\operatorname{OEM}$  /  $\operatorname{ODM}$  orders, but also helps many brands to start with product concepts.

| I <del></del> |                                                                                     |
|---------------|-------------------------------------------------------------------------------------|
| Measure       | Item:Item:SGLG23011620                                                              |
|               | Top dia:45 mm                                                                       |
|               | Bottom dia: 80 mm                                                                   |
|               | Height: 113 mm                                                                      |
|               | Weight: 374 g                                                                       |
|               | Capcity:258 ml                                                                      |
| Packing       | Normal packing, Individual gift box, PVC box, window box, color box, white box, etc |
| Delivery time | Within 35 days after the sample and order confirmed                                 |
| Payment term  | 30% deposit by T/T in advance and the balance against the copy of B/L               |
| Shipment      | By sea,by air,by Express and your shipping agent is acceptable                      |
| Usage         | Home decor, Wedding Decoration, Wedding Favors, Decoration enhancement              |
| Occasion      |                                                                                     |