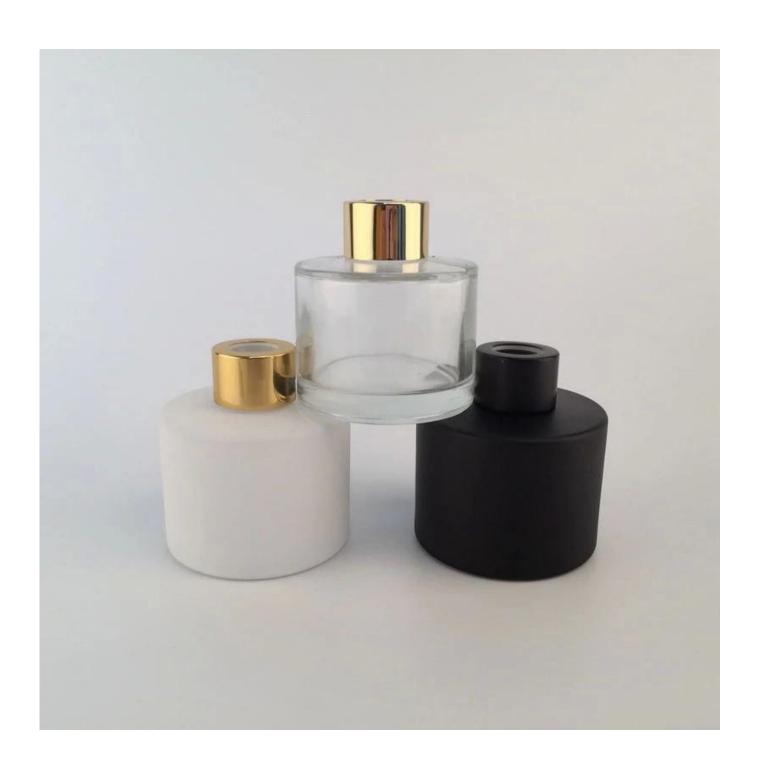

# round black matte glass reed diffuser bottle 100ml 150ml 200ml 250ml

Sunny Glasswares not only places  $\operatorname{OEM}$  /  $\operatorname{ODM}$  orders, but also helps many brands to start with product concepts.

### Why choose Sunny.

| product name | round black matte glass reed diffuser bottle 100ml 150ml 200ml 250ml                                                 |
|--------------|----------------------------------------------------------------------------------------------------------------------|
| Sample time  | <ol> <li>5 days if there is glass shape and size</li> <li>15 days, if you need new shapes and sizes glass</li> </ol> |