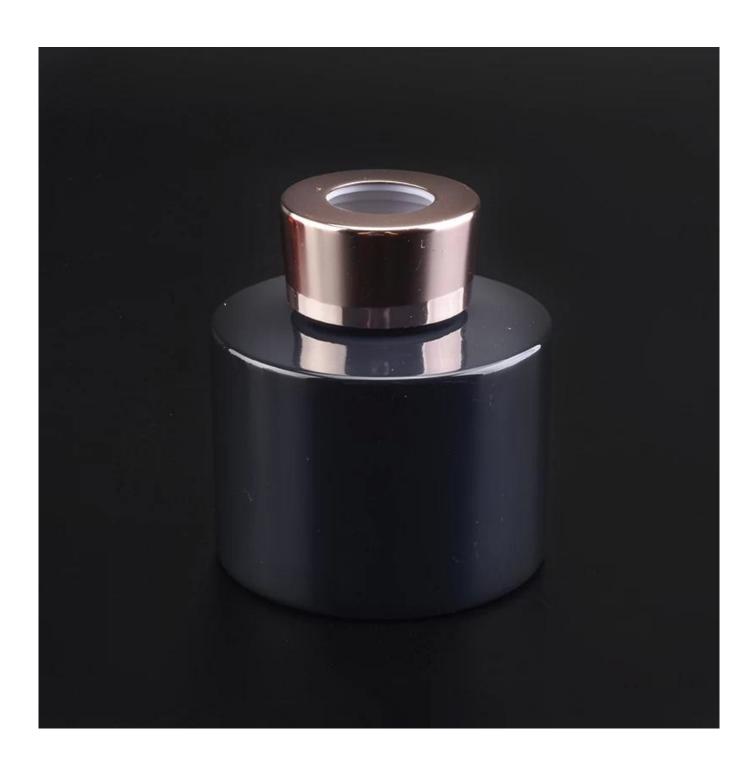

# round black matte glass reed diffuser bottle 100ml 150ml 200ml 250ml

Sunny Glasswares not only places  $\operatorname{OEM}$  /  $\operatorname{ODM}$  orders, but also helps many brands to start with product concepts.

| I <del></del> |                                                                                     |
|---------------|-------------------------------------------------------------------------------------|
| Measure       | Item:Item:SGLG23011620                                                              |
|               | Top dia:45 mm                                                                       |
|               | Bottom dia: 80 mm                                                                   |
|               | Height: 113 mm                                                                      |
|               | Weight: 374 g                                                                       |
|               | Capcity:258 ml                                                                      |
| Packing       | Normal packing, Individual gift box, PVC box, window box, color box, white box, etc |
| Delivery time | Within 35 days after the sample and order confirmed                                 |
| Payment term  | 30% deposit by T/T in advance and the balance against the copy of B/L               |
| Shipment      | By sea,by air,by Express and your shipping agent is acceptable                      |
| Usage         | Home decor, Wedding Decoration, Wedding Favors, Decoration enhancement              |
| Occasion      |                                                                                     |