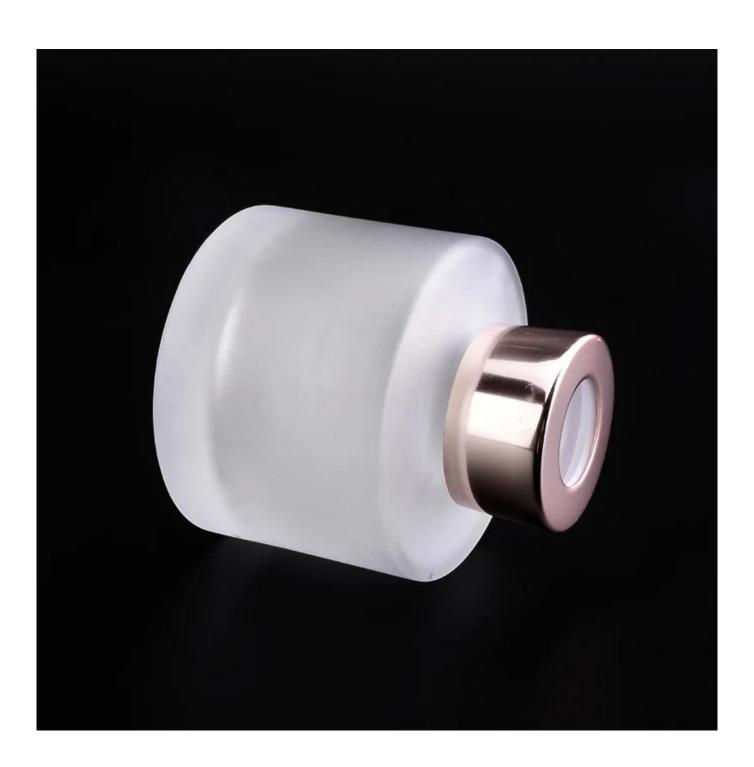

# round black matte glass reed diffuser bottle 100ml 150ml 200ml 250ml

Sunny Glasswares not only places  $\operatorname{OEM}$  /  $\operatorname{ODM}$  orders, but also helps many brands to start with product concepts.

| I <del></del> |                                                                                     |
|---------------|-------------------------------------------------------------------------------------|
| Measure       | Item:Item:SGLG23011620                                                              |
|               | Top dia:45 mm                                                                       |
|               | Bottom dia: 80 mm                                                                   |
|               | Height: 113 mm                                                                      |
|               | Weight: 374 g                                                                       |
|               | Capcity:258 ml                                                                      |
| Packing       | Normal packing, Individual gift box, PVC box, window box, color box, white box, etc |
| Delivery time | Within 35 days after the sample and order confirmed                                 |
| Payment term  | 30% deposit by T/T in advance and the balance against the copy of B/L               |
| Shipment      | By sea,by air,by Express and your shipping agent is acceptable                      |
| Usage         | Home decor, Wedding Decoration, Wedding Favors, Decoration enhancement              |
| Occasion      |                                                                                     |