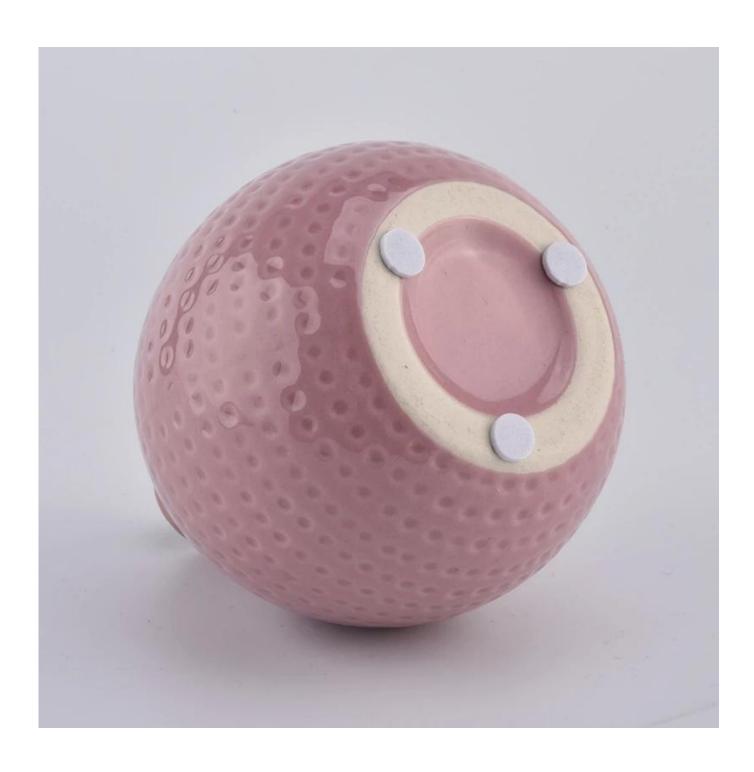

|
| Delivery time           | Within 55 days of order confirmation                                                                                                                                                                                      |
| Payment terms           | 30% deposit by T / T in advance, the balance after showing the copy of B / L $$                                                                                                                                           |
| Product characteristics | <ol> <li>High quality and competitive prices</li> <li>ASTM test</li> <li>Ecological</li> <li>It is widely aimed at weddings, parties, home, bars etc.</li> <li>ceramic contianer with transmutation decoration</li> </ol> |





















## $^{\top}$ SAMPLE ROOM $_{\perp}$







Factory Show

## \* Production Process





































Decoration firing

After decal

Inspection the decal product





Packing

Ready to loading