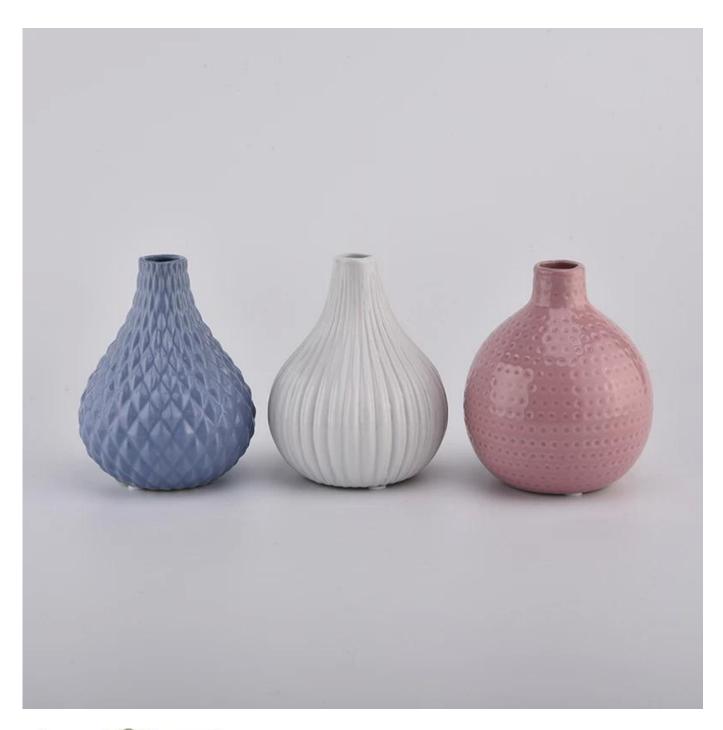

| product name | 14oz matte black ceramic candle jars |
|--------------|--------------------------------------|
| Article      | SGYC20112702                         |

| Cut it                  | Top dia: 28mm Bottom dia: 62mm Max dia: 105mm Height: 122.5mm Weight: 262g Capacity: 514ml                                                                                                                                |
|-------------------------|---------------------------------------------------------------------------------------------------------------------------------------------------------------------------------------------------------------------------|
| Capacity                | candle holders of different sizes etc. It's available                                                                                                                                                                     |
| Sampling time           | 1.5 days if the shape and size of the products exist 2.15 days if you need a new shape and size of the products                                                                                                           |
| package                 | Regular security packing 24 pieces / 36 pieces / 48 pieces and so on for export carton with egg divider                                                                                                                   |
| MOQ                     | 3000pcs                                                                                                                                                                                                                   |
| Delivery time           | Within 55 days of order confirmation                                                                                                                                                                                      |
| Payment terms           | 30% deposit by T / T in advance, the balance after showing the copy of B / L $$                                                                                                                                           |
| Product characteristics | <ol> <li>High quality and competitive prices</li> <li>ASTM test</li> <li>Ecological</li> <li>It is widely aimed at weddings, parties, home, bars etc.</li> <li>ceramic contianer with transmutation decoration</li> </ol> |