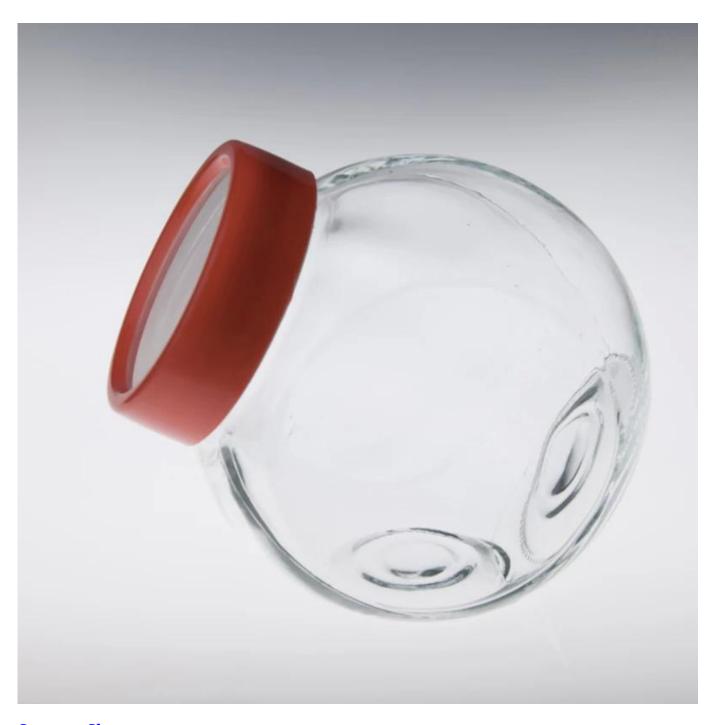

## **Product Details:**

| Item No.         | SGG013                                                                    |
|------------------|---------------------------------------------------------------------------|
| Material         | High white glass                                                          |
| Color            | Transparent glass                                                         |
| Process          | Machine-made                                                              |
| Samples time     | 1. 5 days if at exit shaped and size of glass.                            |
|                  | 2. 15 days if need new shape or size of glass.                            |
| Packing          | Normal packing, 24or 36pcs into export carton, carton with cardboard      |
|                  | divider                                                                   |
| Product Capacity | 500,000~1,000,000 pcs per month                                           |
| Delivery time    | Within 35 days after the sample and order confirmed                       |
| Payment terms    | 30% deposit by T/T in advance and the balance against the copy of B/L     |
| Shipment         | By sea, by air, by Express and your shipping agent is acceptable          |
|                  | 1. machine-made glass jar                                                 |
| Product Features | 2. Suitable for family , hotel, restaurants, hotel, etc                   |
|                  | 3. Professional Q/C for quality control.                                  |
|                  | 4. Competitive price and quality                                          |
|                  | 5. meet FDA test and food grade                                           |
|                  |                                                                           |
|                  | 1. Any logo printing on the glass body.                                   |
| For your choices | 2. Any color painted , frost, electro plate, pattern laser carver for the |
|                  | finish;                                                                   |
|                  | 3. Special package like shrink wrap, color gift box, white gift box etc:  |
|                  | 4. Open new mould for the glass, wood, plastic or metal as you like       |
|                  | 5. Different size and shapes meet your needs.                             |
|                  |                                                                           |

## **Product Show:**

**Company Show:** 