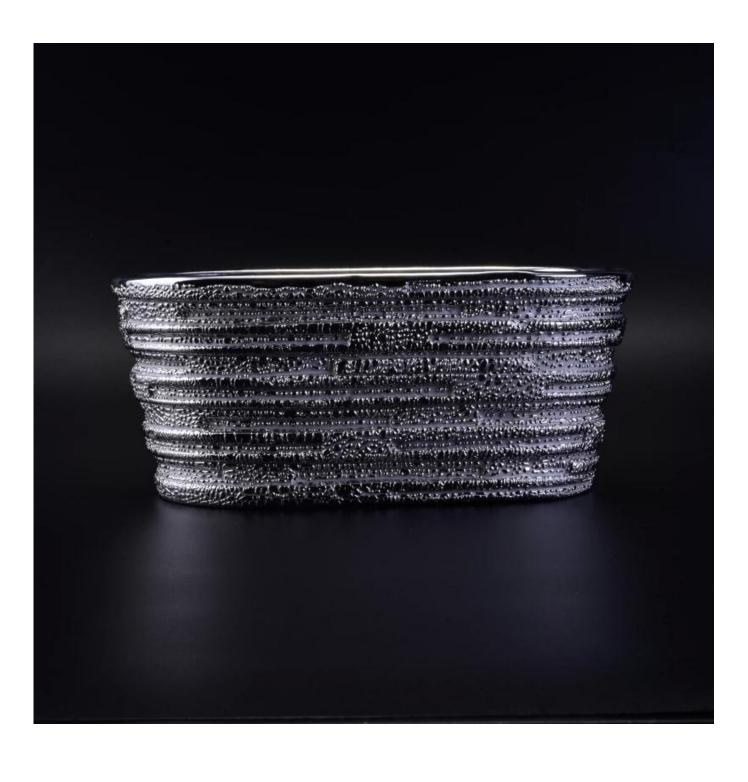

### rough surface oval shape ceramic candle bowl

| Item number.             | SGHS16112806                                                                                                                     |
|--------------------------|----------------------------------------------------------------------------------------------------------------------------------|
| Material                 | Ceramic                                                                                                                          |
| Craft                    | hand made bark decoration ceramic candle jar                                                                                     |
| Samples time             | <ol> <li>5 days if there is a form and size of the ceramic</li> <li>15 days, if you need a new shape and size ceramic</li> </ol> |
| Product Capacity         | 500,000 ~ 1,000,000 pieces per month                                                                                             |
|                          |                                                                                                                                  |
|                          | 1. Hand made <u>bark decoration ceramic candle jar</u>                                                                           |
|                          | 2. Suitable for use in hotel, house, etc.                                                                                        |
| The Features of products | 3. This eco-friendly.                                                                                                            |
|                          | 4. Meet ASTM test                                                                                                                |