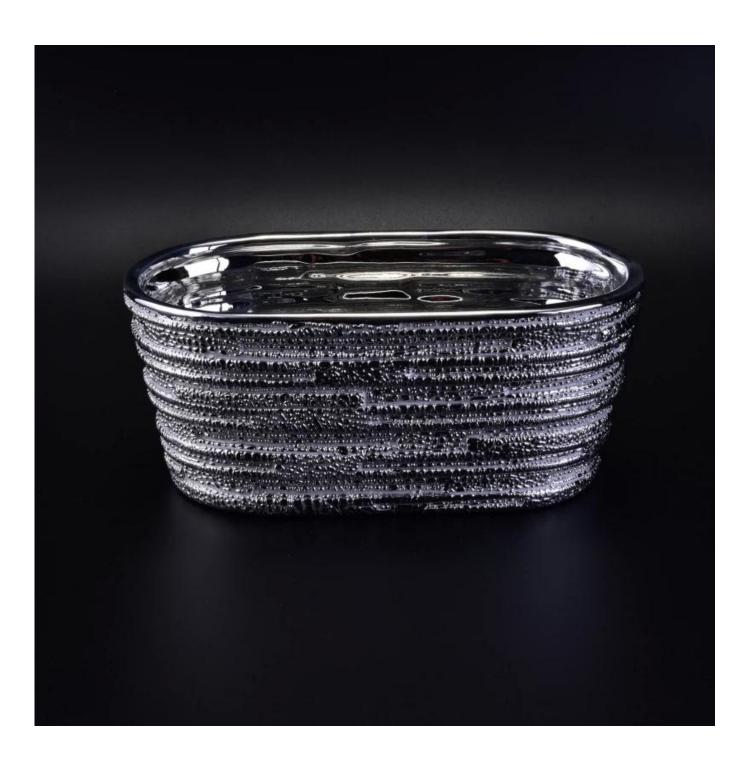

### rough surface oval shape ceramic candle bowl

| Item number.             | SGHS16112806                                                                                                                     |
|--------------------------|----------------------------------------------------------------------------------------------------------------------------------|
| Material                 | Ceramic                                                                                                                          |
| Craft                    | hand made bark decoration ceramic candle jar                                                                                     |
| Samples time             | <ol> <li>5 days if there is a form and size of the ceramic</li> <li>15 days, if you need a new shape and size ceramic</li> </ol> |
| Product Capacity         | 500,000 ~ 1,000,000 pieces per month                                                                                             |
|                          |                                                                                                                                  |
|                          | 1. Hand made <u>bark decoration ceramic candle jar</u>                                                                           |
|                          | 2. Suitable for use in hotel, house, etc.                                                                                        |
| The Features of products | 3. This eco-friendly.                                                                                                            |
|                          | 4. Meet ASTM test                                                                                                                |