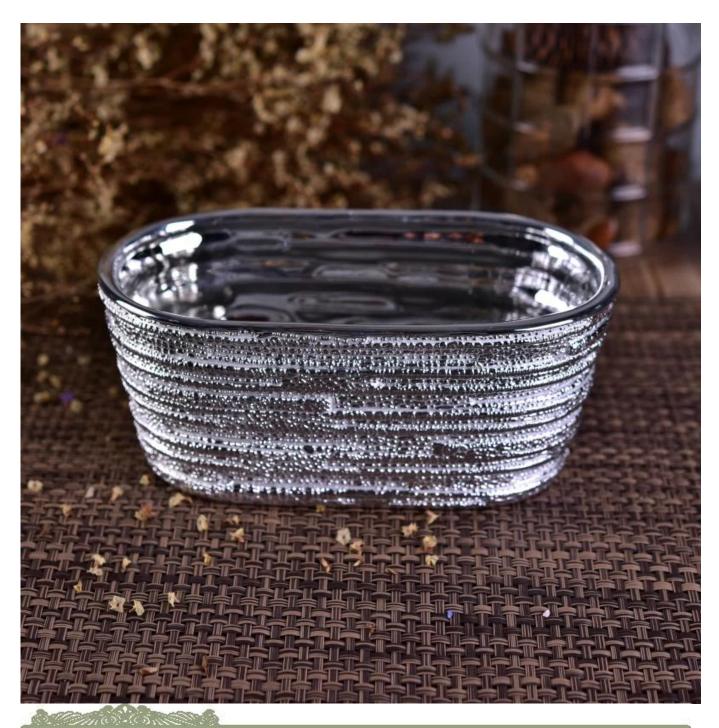

### rough surface oval shape ceramic candle bowl

| Item number.             | SGHS16112806                                                                                                                     |
|--------------------------|----------------------------------------------------------------------------------------------------------------------------------|
| Material                 | Ceramic                                                                                                                          |
| Craft                    | hand made bark decoration ceramic candle jar                                                                                     |
| Samples time             | <ol> <li>5 days if there is a form and size of the ceramic</li> <li>15 days, if you need a new shape and size ceramic</li> </ol> |
| Product Capacity         | 500,000 ~ 1,000,000 pieces per month                                                                                             |
|                          |                                                                                                                                  |
|                          | 1. Hand made <u>bark decoration ceramic candle jar</u>                                                                           |
|                          | 2. Suitable for use in hotel, house, etc.                                                                                        |
| The Features of products | 3. This eco-friendly.                                                                                                            |
|                          | 4. Meet ASTM test                                                                                                                |

#### **Usage of Product**

- 1. Ceramic canlde holders can be used in wedding decoration, home decoration, party,banquet ect,
- 2. This candle container is very great as a gorgeous centerpiece for an event
- 3. The pottery candle jars can decorate your indoors and outdoors with this delicated rose figure glass candle holder.
- 4. The ceramic candle vessel is wonderful gift as housewarmings and other events.