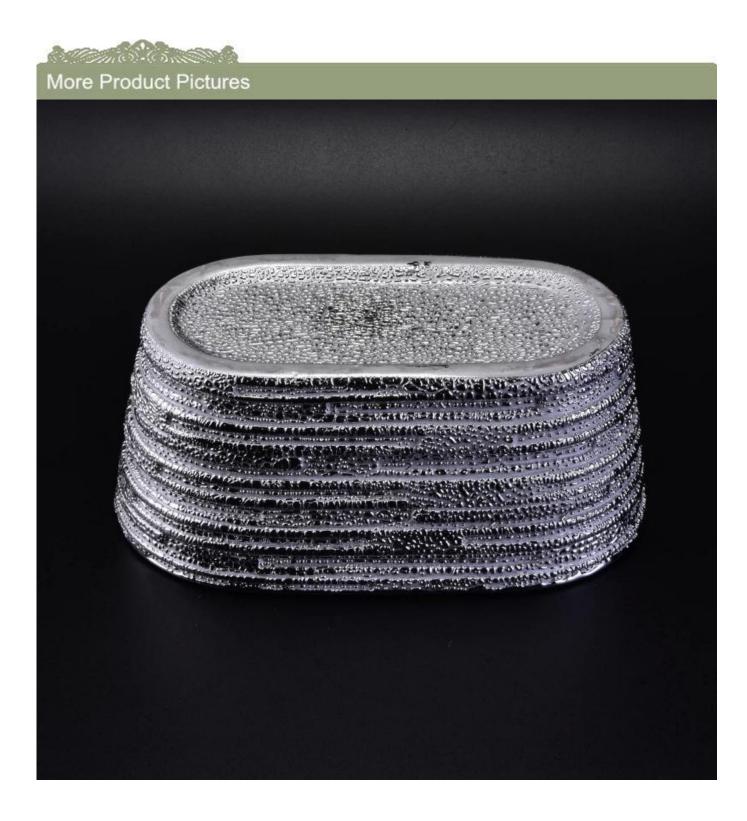

### rough surface oval shape ceramic candle bowl

| Item number.             | SGHS16112806                                                                                                                     |
|--------------------------|----------------------------------------------------------------------------------------------------------------------------------|
| Material                 | Ceramic                                                                                                                          |
| Craft                    | hand made bark decoration ceramic candle jar                                                                                     |
| Samples time             | <ol> <li>5 days if there is a form and size of the ceramic</li> <li>15 days, if you need a new shape and size ceramic</li> </ol> |
| Product Capacity         | 500,000 ~ 1,000,000 pieces per month                                                                                             |
|                          |                                                                                                                                  |
|                          | 1. Hand made <u>bark decoration ceramic candle jar</u>                                                                           |
|                          | 2. Suitable for use in hotel, house, etc.                                                                                        |
| The Features of products | 3. This eco-friendly.                                                                                                            |
|                          | 4. Meet ASTM test                                                                                                                |