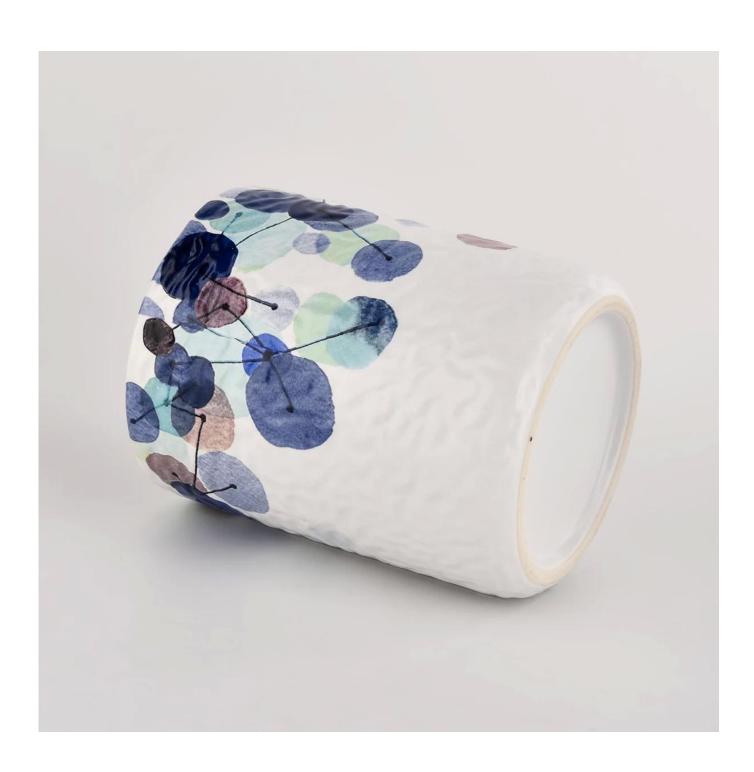

## Product Details

| product name | white ceramic vessel with colorful print |
|--------------|------------------------------------------|
| Article      | SGMK21102737                             |

| Cut it                  | Top dia: 83mm Bottom dia: 83mm Height: 104.5mm Weight: 350g Capacity: 390ml                                                                                                                                               |
|-------------------------|---------------------------------------------------------------------------------------------------------------------------------------------------------------------------------------------------------------------------|
| Capacity                | candle holders of different sizes etc. It's available                                                                                                                                                                     |
| Sampling time           | 1.5 days if the shape and size of the products exist 2.15 days if you need a new shape and size of the products                                                                                                           |
| package                 | Regular security packing 24 pieces / 36 pieces / 48 pieces and so on for export carton with egg divider                                                                                                                   |
| MOQ                     | 3000pcs                                                                                                                                                                                                                   |
| Delivery time           | Within 55 days of order confirmation                                                                                                                                                                                      |
| Payment terms           | 30% deposit by T / T in advance, the balance after showing the copy of B / L $$                                                                                                                                           |
| Product characteristics | <ol> <li>High quality and competitive prices</li> <li>ASTM test</li> <li>Ecological</li> <li>It is widely aimed at weddings, parties, home, bars etc.</li> <li>ceramic contianer with transmutation decoration</li> </ol> |