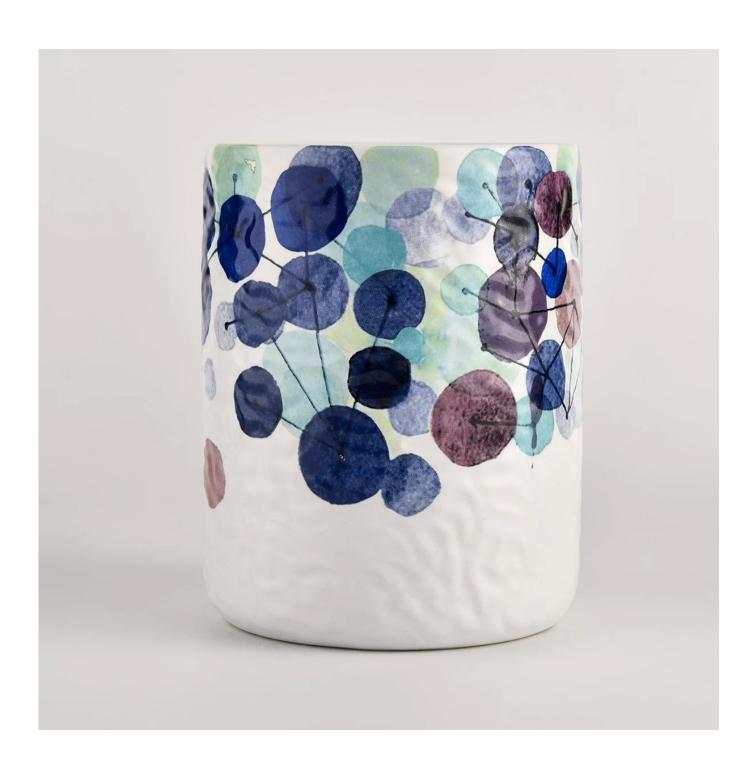

## Product Details

| product name | white ceramic vessel with colorful print |
|--------------|------------------------------------------|
| Article      | SGMK21102737                             |

| Cut it                  | Top dia: 83mm Bottom dia: 83mm Height: 104.5mm Weight: 350g Capacity: 390ml                                                                                                                                               |
|-------------------------|---------------------------------------------------------------------------------------------------------------------------------------------------------------------------------------------------------------------------|
| Capacity                | candle holders of different sizes etc. It's available                                                                                                                                                                     |
| Sampling time           | 1.5 days if the shape and size of the products exist 2.15 days if you need a new shape and size of the products                                                                                                           |
| package                 | Regular security packing 24 pieces / 36 pieces / 48 pieces and so on for export carton with egg divider                                                                                                                   |
| MOQ                     | 3000pcs                                                                                                                                                                                                                   |
| Delivery time           | Within 55 days of order confirmation                                                                                                                                                                                      |
| Payment terms           | 30% deposit by T / T in advance, the balance after showing the copy of B / L $$                                                                                                                                           |
| Product characteristics | <ol> <li>High quality and competitive prices</li> <li>ASTM test</li> <li>Ecological</li> <li>It is widely aimed at weddings, parties, home, bars etc.</li> <li>ceramic contianer with transmutation decoration</li> </ol> |