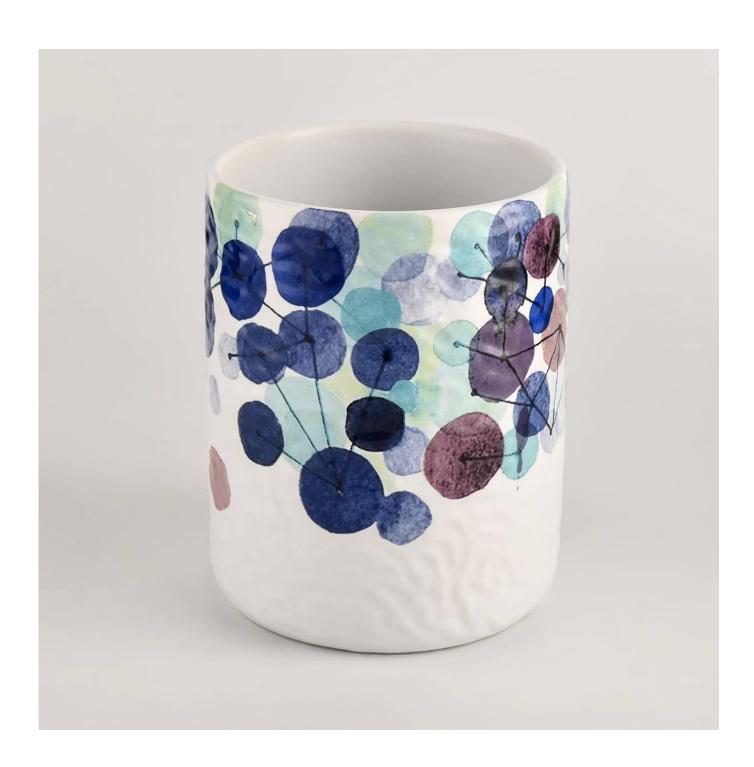

## Product Details

| product name | white ceramic vessel with colorful print |
|--------------|------------------------------------------|
| Article      | SGMK21102737                             |

| Cut it                  | Top dia: 83mm Bottom dia: 83mm Height: 104.5mm Weight: 350g Capacity: 390ml                                                                                                                                               |
|-------------------------|---------------------------------------------------------------------------------------------------------------------------------------------------------------------------------------------------------------------------|
| Capacity                | candle holders of different sizes etc. It's available                                                                                                                                                                     |
| Sampling time           | 1.5 days if the shape and size of the products exist 2.15 days if you need a new shape and size of the products                                                                                                           |
| package                 | Regular security packing 24 pieces / 36 pieces / 48 pieces and so on for export carton with egg divider                                                                                                                   |
| MOQ                     | 3000pcs                                                                                                                                                                                                                   |
| Delivery time           | Within 55 days of order confirmation                                                                                                                                                                                      |
| Payment terms           | 30% deposit by T / T in advance, the balance after showing the copy of B / L $$                                                                                                                                           |
| Product characteristics | <ol> <li>High quality and competitive prices</li> <li>ASTM test</li> <li>Ecological</li> <li>It is widely aimed at weddings, parties, home, bars etc.</li> <li>ceramic contianer with transmutation decoration</li> </ol> |