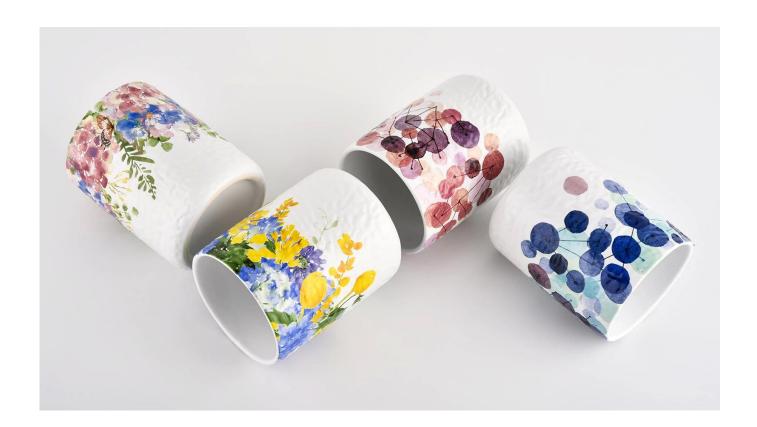

## Product Details

| product name | white ceramic vessel with colorful print |
|--------------|------------------------------------------|
| Article      | SGMK21102737                             |

| Cut it                  | Top dia: 83mm Bottom dia: 83mm Height: 104.5mm Weight: 350g Capacity: 390ml                                                                                                                                               |
|-------------------------|---------------------------------------------------------------------------------------------------------------------------------------------------------------------------------------------------------------------------|
| Capacity                | candle holders of different sizes etc. It's available                                                                                                                                                                     |
| Sampling time           | 1.5 days if the shape and size of the products exist 2.15 days if you need a new shape and size of the products                                                                                                           |
| package                 | Regular security packing 24 pieces / 36 pieces / 48 pieces and so on for export carton with egg divider                                                                                                                   |
| MOQ                     | 3000pcs                                                                                                                                                                                                                   |
| Delivery time           | Within 55 days of order confirmation                                                                                                                                                                                      |
| Payment terms           | 30% deposit by T / T in advance, the balance after showing the copy of B / L $$                                                                                                                                           |
| Product characteristics | <ol> <li>High quality and competitive prices</li> <li>ASTM test</li> <li>Ecological</li> <li>It is widely aimed at weddings, parties, home, bars etc.</li> <li>ceramic contianer with transmutation decoration</li> </ol> |