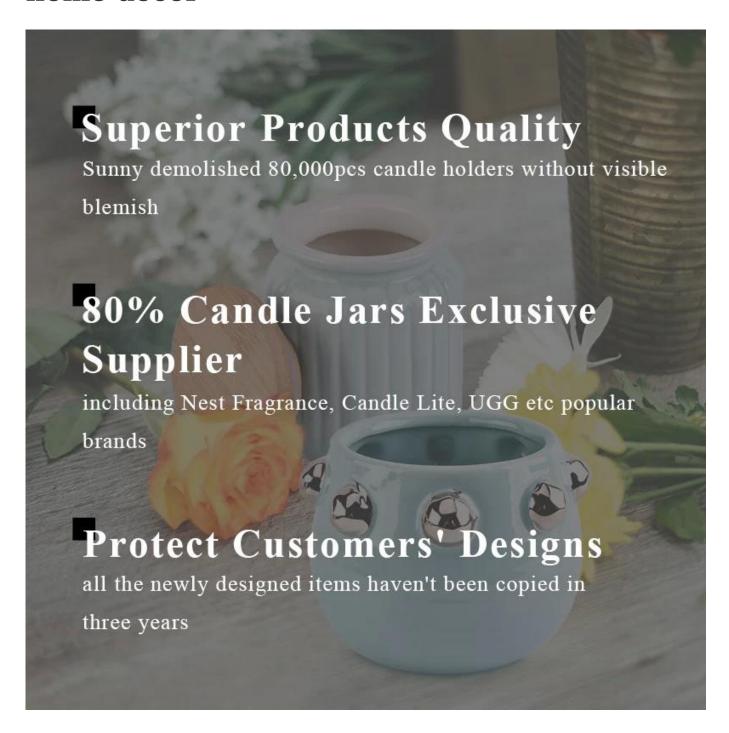

## rough surface decorative ceramic vessel for home decor



## Product Details

| product name | white ceramic vessel with colorful print |
|--------------|------------------------------------------|
| Article      | SGMK21102737                             |

| Cut it                  | Top dia: 83mm Bottom dia: 83mm Height: 104.5mm Weight: 350g Capacity: 390ml                                                                                                                                               |
|-------------------------|---------------------------------------------------------------------------------------------------------------------------------------------------------------------------------------------------------------------------|
| Capacity                | candle holders of different sizes etc. It's available