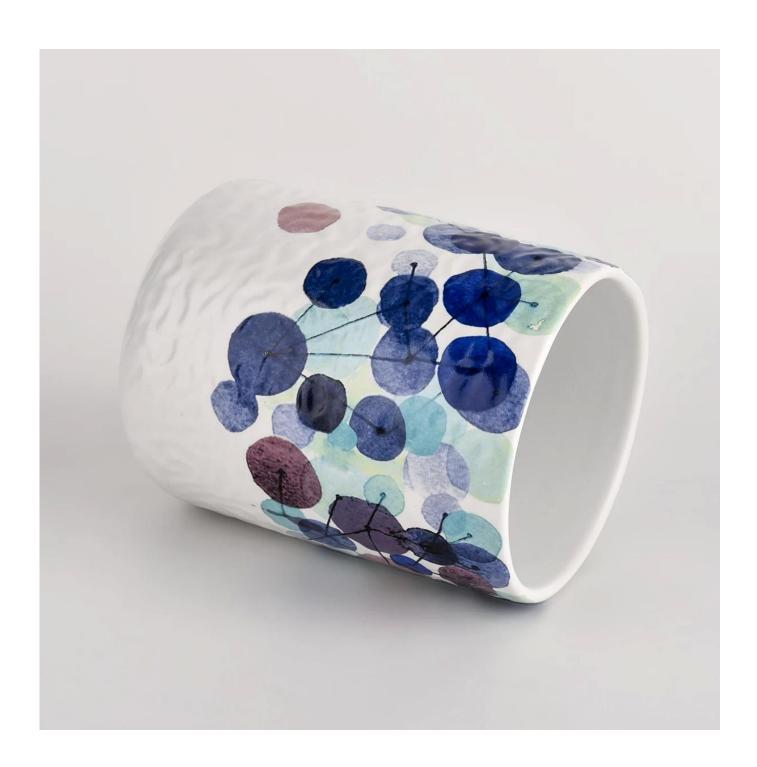

## Product Details

| product name | white ceramic vessel with colorful print |
|--------------|------------------------------------------|
| Article      | SGMK21102737                             |

| Cut it                  | Top dia: 83mm Bottom dia: 83mm Height: 104.5mm Weight: 350g Capacity: 390ml                                                                                                                                               |
|-------------------------|---------------------------------------------------------------------------------------------------------------------------------------------------------------------------------------------------------------------------|
| Capacity                | candle holders of different sizes etc. It's available                                                                                                                                                                     |
| Sampling time           | 1.5 days if the shape and size of the products exist 2.15 days if you need a new shape and size of the products                                                                                                           |
| package                 | Regular security packing 24 pieces / 36 pieces / 48 pieces and so on for export carton with egg divider                                                                                                                   |
| MOQ                     | 3000pcs                                                                                                                                                                                                                   |
| Delivery time           | Within 55 days of order confirmation                                                                                                                                                                                      |
| Payment terms           | 30% deposit by T / T in advance, the balance after showing the copy of B / L $$                                                                                                                                           |
| Product characteristics | <ol> <li>High quality and competitive prices</li> <li>ASTM test</li> <li>Ecological</li> <li>It is widely aimed at weddings, parties, home, bars etc.</li> <li>ceramic contianer with transmutation decoration</li> </ol> |