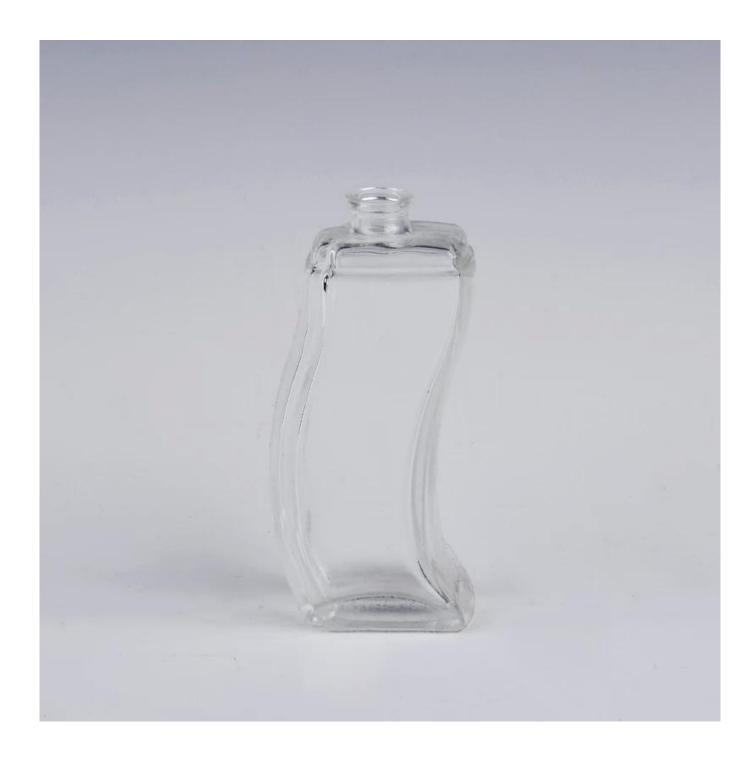

|
| Product Features  | <ol> <li>Machine pressed ashtray</li> <li>Suitable for used in pub, hotel, restaurants, hotel, etc</li> <li>Professional Q/C for quality control.</li> <li>Competitive price and quality</li> <li>meet FDA test and food grade</li> </ol>                                                                                                                    |
| For your choices  | <ol> <li>Any logo printing on the glass body.</li> <li>Any color painted, frost, electro plate, patterm laser carver for the finish;</li> <li>Special package like shrink wrap, color gift box, white gift box etc:</li> <li>Open new mould for the glass, wood, plastic or metal as you like</li> <li>Different size and shapes meet your needs.</li> </ol> |

## **Product Show:**



## Package:



## **Company Show:**



**Factory show:** 



FAQ About us:

For more <u>perfume bottle</u> or any glassware

please visit our website: <a href="www.okcandle.com">www.okcandle.com</a>