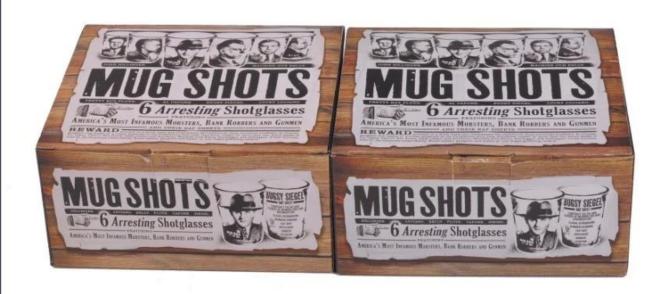

|
| Product Features  | <ol> <li>Machine pressed ashtray</li> <li>Suitable for used in pub, hotel, restaurants, hotel, etc</li> <li>Professional Q/C for quality control.</li> <li>Competitive price and quality</li> <li>meet FDA test and food grade</li> </ol>                                                                                                                    |
| For your choices  | <ol> <li>Any logo printing on the glass body.</li> <li>Any color painted, frost, electro plate, patterm laser carver for the finish;</li> <li>Special package like shrink wrap, color gift box, white gift box etc:</li> <li>Open new mould for the glass, wood, plastic or metal as you like</li> <li>Different size and shapes meet your needs.</li> </ol> |

## **Product Show:**



## Package:



## **Company Show:**



**Factory show:** 



FAQ About us:

For more <u>perfume bottle</u> or any glassware

please visit our website: <a href="www.okcandle.com">www.okcandle.com</a>