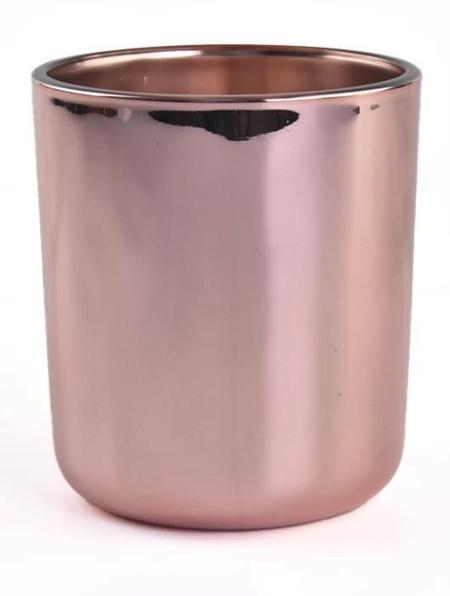

## rose golden round bottom 14oz candle jar

Sunny Glasswares not only places OEM / ODM orders, but also helps many brands to start with product concepts.

|               | E                                                                                  |
|---------------|------------------------------------------------------------------------------------|
| Measure       | Item:Item:SGZX23011624                                                             |
|               | Top dia: 95mm                                                                      |
|               | Bottom dia: 90mm                                                                   |
|               | Height: 109mm                                                                      |
|               | Weight: 485g                                                                       |
|               | Capacity: 508ml                                                                    |
| Packing       | Normal packing,Individual gift box, PVC box, window box, color box, white box, etc |
| Delivery time | Within 35 days after the sample and order confirmed                                |
| Payment term  | 30% deposit by T/T in advance and the balance against the copy of B/L              |
| Shipment      | By sea,by air,by Express and your shipping agent is acceptable                     |
| Usage         | Home deser Wedding Desertion Wedding Fevers Desertion enhancement                  |
| Occasion      | Home decor, Wedding Decoration, Wedding Favors, Decoration enhancement             |