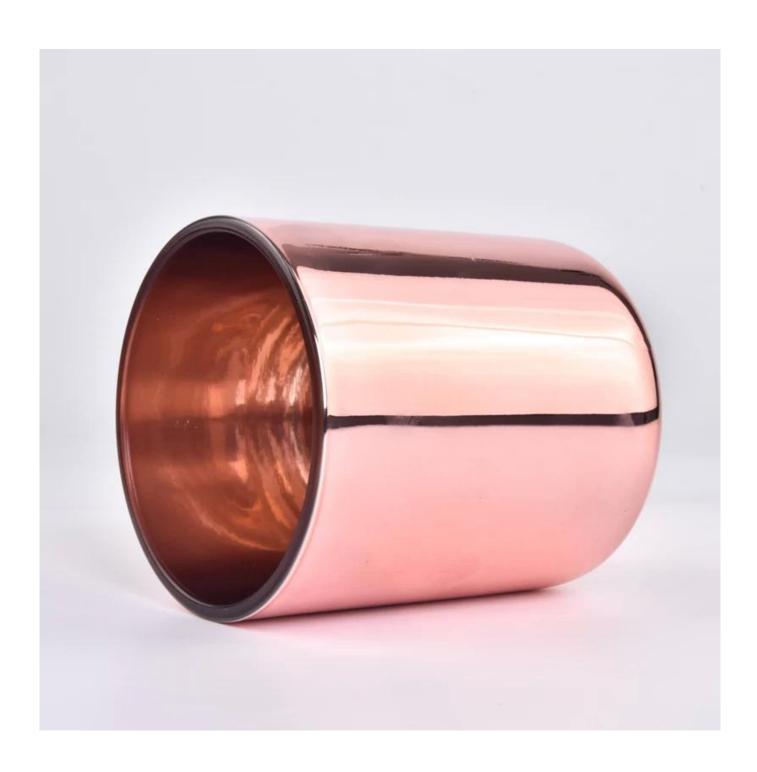

## rose golden round bottom 14oz candle jar

Sunny Glasswares not only places OEM / ODM orders, but also helps many brands to start with product concepts.

|               | E                                                                                  |
|---------------|------------------------------------------------------------------------------------|
| Measure       | Item:Item:SGZX23011624                                                             |
|               | Top dia: 95mm                                                                      |
|               | Bottom dia: 90mm                                                                   |
|               | Height: 109mm                                                                      |
|               | Weight: 485g                                                                       |
|               | Capacity: 508ml                                                                    |
| Packing       | Normal packing,Individual gift box, PVC box, window box, color box, white box, etc |
| Delivery time | Within 35 days after the sample and order confirmed                                |
| Payment term  | 30% deposit by T/T in advance and the balance against the copy of B/L              |
| Shipment      | By sea,by air,by Express and your shipping agent is acceptable                     |
| Usage         | Home deser Wedding Desertion Wedding Fevers Desertion enhancement                  |
| Occasion      | Home decor, Wedding Decoration, Wedding Favors, Decoration enhancement             |