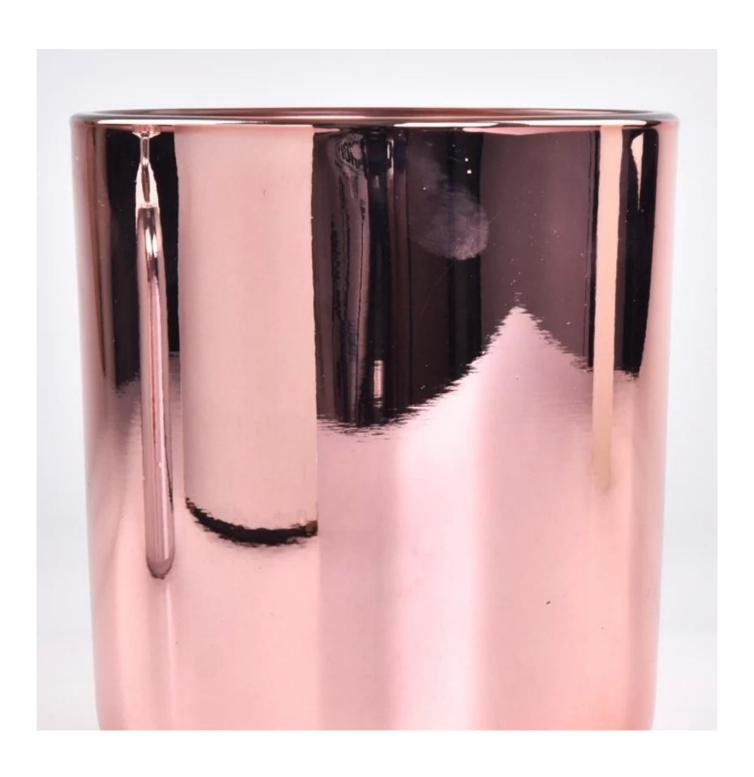

## rose golden round bottom 14oz candle jar

Sunny Glasswares not only places OEM / ODM orders, but also helps many brands to start with product concepts.

|               | E                                                                                  |
|---------------|------------------------------------------------------------------------------------|
| Measure       | Item:Item:SGZX23011624                                                             |
|               | Top dia: 95mm                                                                      |
|               | Bottom dia: 90mm                                                                   |
|               | Height: 109mm                                                                      |
|               | Weight: 485g                                                                       |
|               | Capacity: 508ml                                                                    |
| Packing       | Normal packing,Individual gift box, PVC box, window box, color box, white box, etc |
| Delivery time | Within 35 days after the sample and order confirmed                                |
| Payment term  | 30% deposit by T/T in advance and the balance against the copy of B/L              |
| Shipment      | By sea,by air,by Express and your shipping agent is acceptable                     |
| Usage         | Home deser Wedding Desertion Wedding Fevers Desertion enhancement                  |
| Occasion      | Home decor, Wedding Decoration, Wedding Favors, Decoration enhancement             |