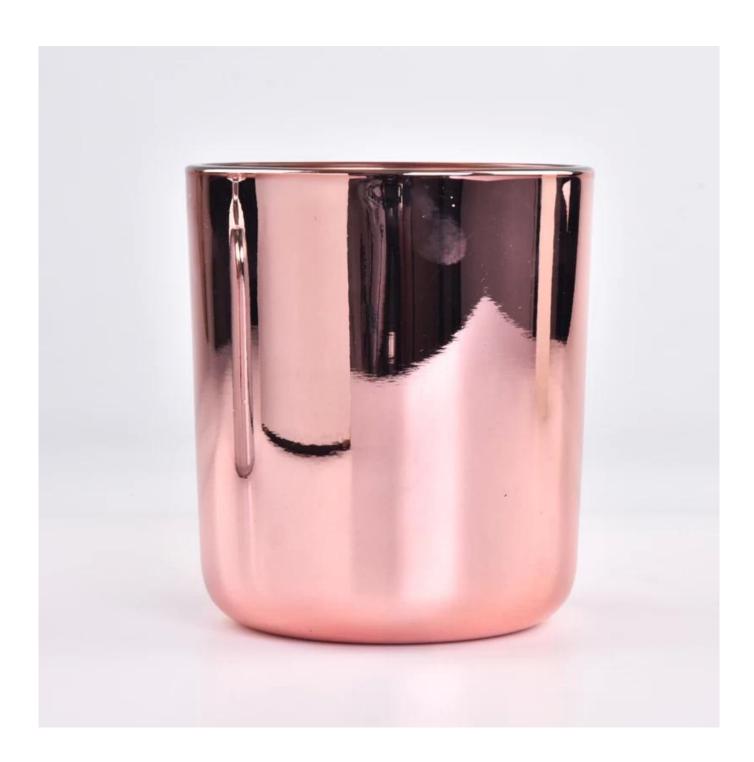

## rose golden round bottom 14oz candle jar

Sunny Glasswares not only places OEM / ODM orders, but also helps many brands to start with product concepts.

|               | E                                                                                  |
|---------------|------------------------------------------------------------------------------------|
| Measure       | Item:Item:SGZX23011624                                                             |
|               | Top dia: 95mm                                                                      |
|               | Bottom dia: 90mm                                                                   |
|               | Height: 109mm                                                                      |
|               | Weight: 485g                                                                       |
|               | Capacity: 508ml                                                                    |
| Packing       | Normal packing,Individual gift box, PVC box, window box, color box, white box, etc |
| Delivery time | Within 35 days after the sample and order confirmed                                |
| Payment term  | 30% deposit by T/T in advance and the balance against the copy of B/L              |
| Shipment      | By sea,by air,by Express and your shipping agent is acceptable                     |
| Usage         | Home deser Wedding Desertion Wedding Fevers Desertion enhancement                  |
| Occasion      | Home decor, Wedding Decoration, Wedding Favors, Decoration enhancement             |