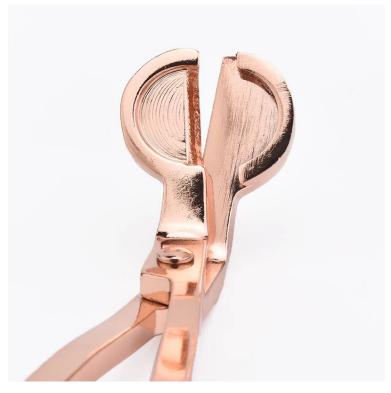

### rose gold stainless steel wick trimmers ready to ship

## Flexible size design allows your market to grow rapidly

Item No.:SGXT19052904

dia:180mm Height:72.6mm Weight: 86g MOQ:5000pcs

Custom designs and different sizes available

**Packing & Shipping** 