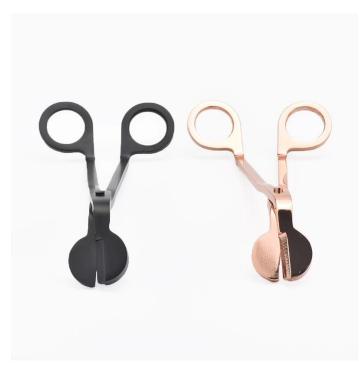

### rose gold stainless steel wick trimmers ready to ship

## Flexible size design allows your market to grow rapidly

Item No.:SGXT19052904

dia:180mm Height:72.6mm Weight: 86g MOQ:5000pcs

Custom designs and different sizes available

**Packing & Shipping** 