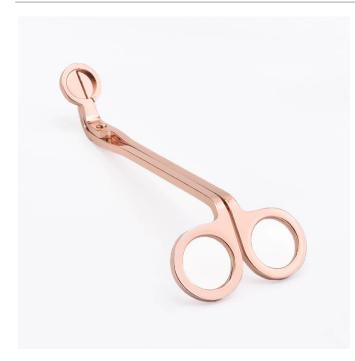

### rose gold stainless steel wick trimmers ready to ship

## Flexible size design allows your market to grow rapidly

Item No.:SGXT19052904

dia:180mm Height:72.6mm Weight: 86g MOQ:5000pcs

Custom designs and different sizes available

**Packing & Shipping** 