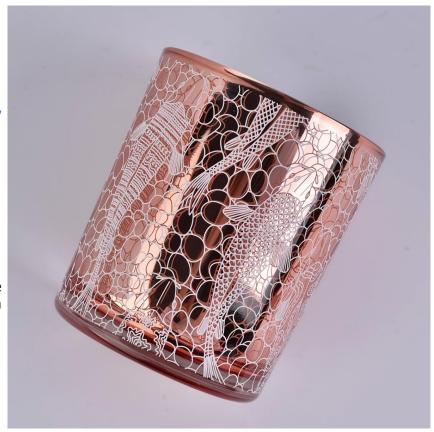

#### rose gold glass candle jar with 3D pattern prints

Luxury electroplating glass candle jar for home decorations and hotel decorations.

Sunny Glassware not only makes OEM/ODM orders, but also helps many brands start with product concepts.