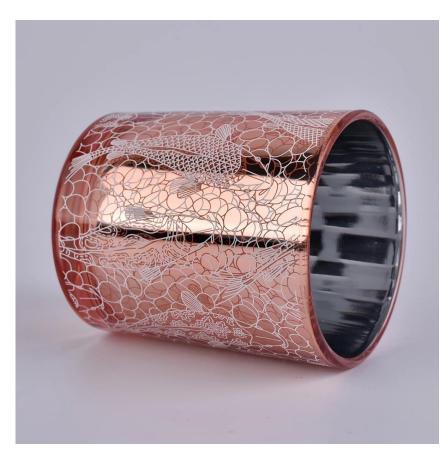

#### rose gold glass candle jar with 3D pattern prints

Luxury electroplating glass candle jar for home decorations and hotel decorations.

Sunny Glassware not only makes OEM/ODM orders, but also helps many brands start with product concepts.