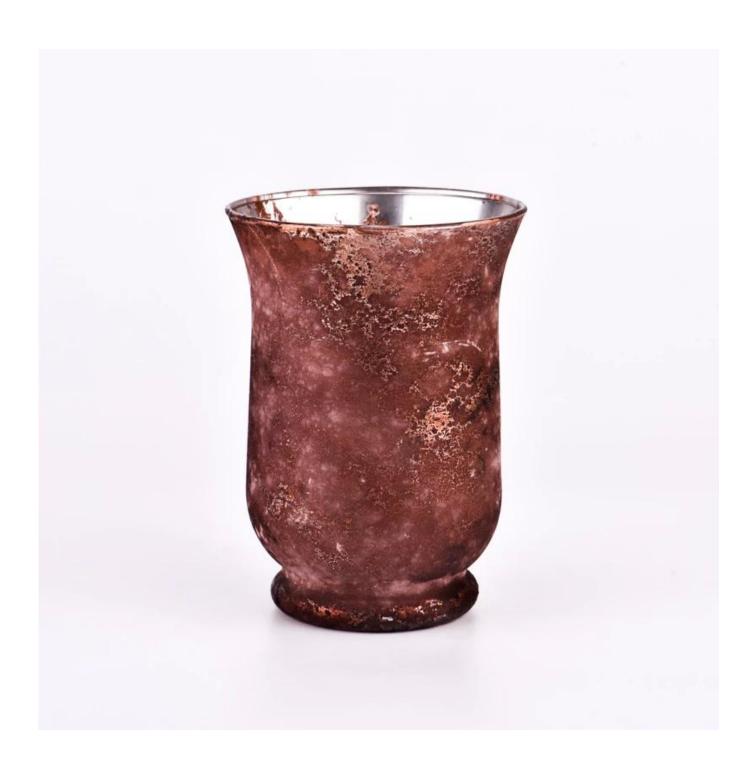

## rose copper patina finish glass vase glass candle holder

Sunny Glasswares not only puts  $\mathsf{OEM}$  /  $\mathsf{ODM}$  orders, but also helps many brands starting with the concepts of the product.

## Why choose Sunny.

| product name        | rose copper patina finish glass vase glass candle holder                                                            |
|---------------------|---------------------------------------------------------------------------------------------------------------------|
| Sample time         | 1. 5 days if there is a shape and size of the glass 2. 15 days, if you need new shapes and glass size               |
| To measure          | Article: SGYC23062018 Top dia: 106mm Bottom dia: 76mm Height: 148mm Max diameter: 93mm Weight: 321g Capacity: 780ml |
| Packaging           | Normal packaging, single gift box, pvc box, window box, color box, white box, etc.                                  |
| Delivery time       | Within 35 days from the confirmation of the sample and the order                                                    |
| Payment term        | 30% deposit by T/T in advance and the balance with respect to the copy of B/L                                       |
| Shipping            | By sea, by air, by Express and your shipping agent is acceptable                                                    |
| Opportunity for use | Home furnishings, wedding decoration, favors, improvement of decoration                                             |