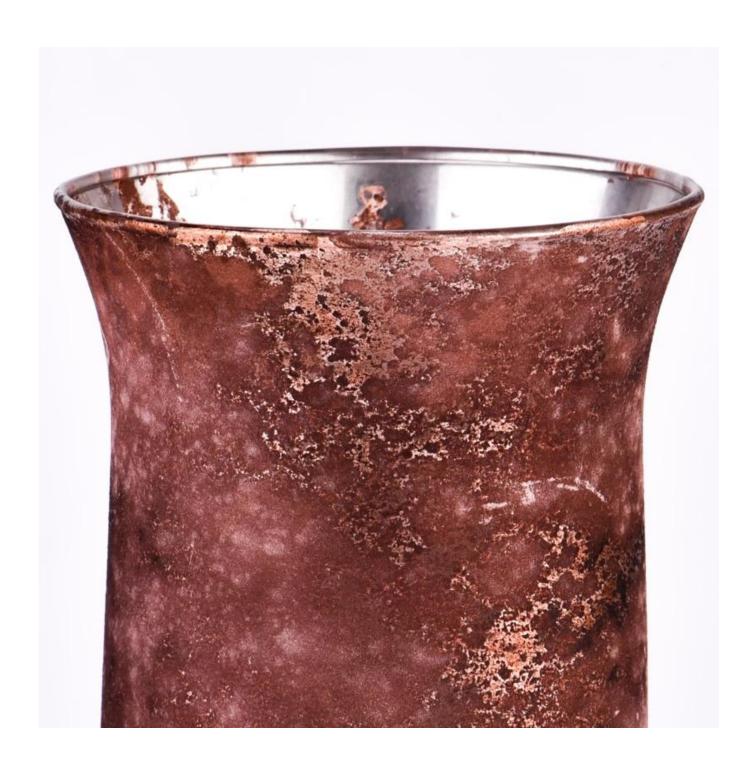

## rose copper patina finish glass vase glass candle holder

Sunny Glasswares not only puts  $\mathsf{OEM}$  /  $\mathsf{ODM}$  orders, but also helps many brands starting with the concepts of the product.

## Why choose Sunny.

| product name        | rose copper patina finish glass vase glass candle holder                                                            |
|---------------------|---------------------------------------------------------------------------------------------------------------------|
| Sample time         | 1. 5 days if there is a shape and size of the glass 2. 15 days, if you need new shapes and glass size               |
| To measure          | Article: SGYC23062018 Top dia: 106mm Bottom dia: 76mm Height: 148mm Max diameter: 93mm Weight: 321g Capacity: 780ml |
| Packaging           | Normal packaging, single gift box, pvc box, window box, color box, white box, etc.                                  |
| Delivery time       | Within 35 days from the confirmation of the sample and the order                                                    |
| Payment term        | 30% deposit by T/T in advance and the balance with respect to the copy of B/L                                       |
| Shipping            | By sea, by air, by Express and your shipping agent is acceptable                                                    |
| Opportunity for use | Home furnishings, wedding decoration, favors, improvement of decoration                                             |