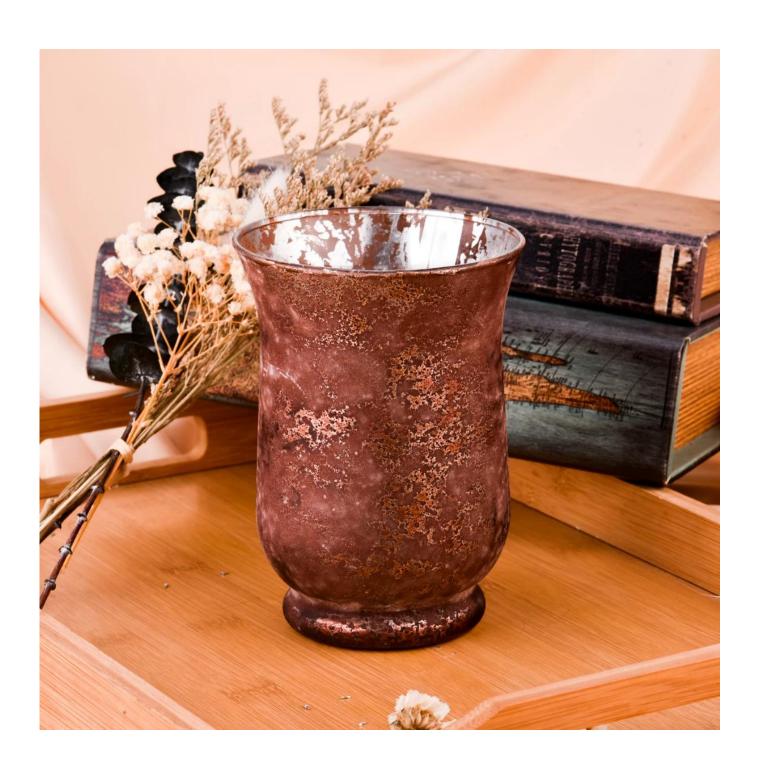

## rose copper patina finish glass vase glass candle holder

Sunny Glasswares not only puts  $\mathsf{OEM}$  /  $\mathsf{ODM}$  orders, but also helps many brands starting with the concepts of the product.

## Why choose Sunny.

| product name        | rose copper patina finish glass vase glass candle holder                                                            |
|---------------------|---------------------------------------------------------------------------------------------------------------------|
| Sample time         | 1. 5 days if there is a shape and size of the glass 2. 15 days, if you need new shapes and glass size               |
| To measure          | Article: SGYC23062018 Top dia: 106mm Bottom dia: 76mm Height: 148mm Max diameter: 93mm Weight: 321g Capacity: 780ml |
| Packaging           | Normal packaging, single gift box, pvc box, window box, color box, white box, etc.                                  |
| Delivery time       | Within 35 days from the confirmation of the sample and the order                                                    |
| Payment term        | 30% deposit by T/T in advance and the balance with respect to the copy of B/L                                       |
| Shipping            | By sea, by air, by Express and your shipping agent is acceptable                                                    |
| Opportunity for use | Home furnishings, wedding decoration, favors, improvement of decoration                                             |