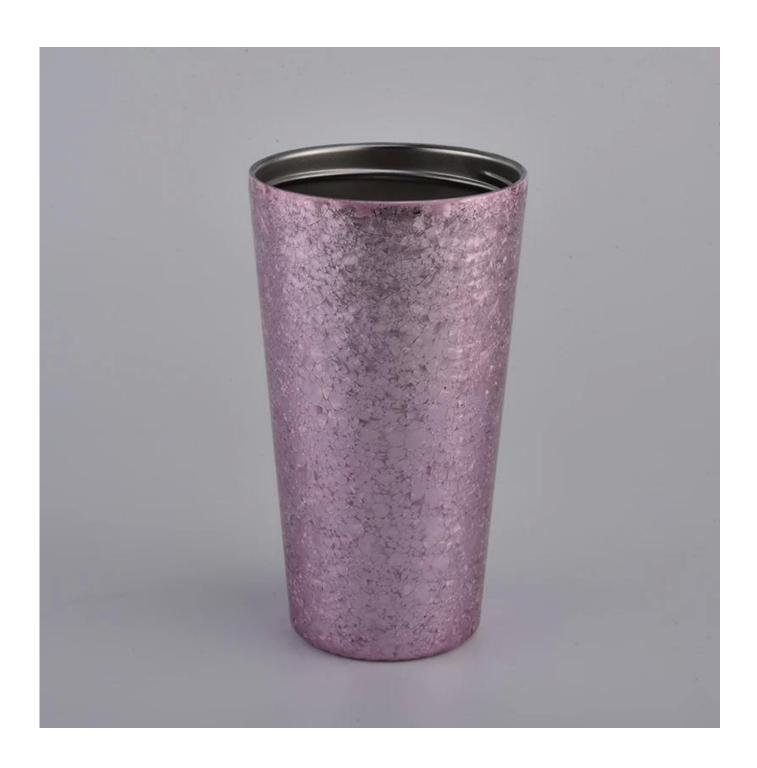

| Item number.     | Item No.:SGBE20111801                                                     |  |  |  |
|------------------|---------------------------------------------------------------------------|--|--|--|
|                  | Top dia:85 mm                                                             |  |  |  |
|                  | Bottom dia: 60 mm Height: 152 mm Weight: 223g Capacity: 530ml             |  |  |  |
|                  |                                                                           |  |  |  |
|                  |                                                                           |  |  |  |
|                  |                                                                           |  |  |  |
|                  | MOQ:3000PCS                                                               |  |  |  |
| Material         | glass                                                                     |  |  |  |
| craft            | machine made glass candle holders                                         |  |  |  |
| Sample time      | 1. 5 days if there is glass shape and size                                |  |  |  |
|                  | 2. 15 days, if you need new shapes and sizes glass                        |  |  |  |
| Packing          | The usual packing, 4 pieces in the inner box, 48 pieces box               |  |  |  |
| Product Capacity | 500,000 ~ 1,000,000 pieces per month                                      |  |  |  |
| Delivery time    | Within 35 days after sampling and order confirmed                         |  |  |  |
| Payment terms    | 30% deposit by T / T in advance and balance against copy of B / L         |  |  |  |
| Delivery         | By sea, by air, through express and shipping agent acceptable             |  |  |  |
|                  | 1. Home decorations glass candle jar from high quality                    |  |  |  |
| Product Features | 2. Suitable for use at hotel, home, etc.                                  |  |  |  |
|                  | 3. Meet the ASTM Test                                                     |  |  |  |
|                  | 1. Various designs and sizes for selection                                |  |  |  |
|                  | 2 Any color painted, cool, plating, laser model Processing cutter         |  |  |  |
| For your choice  | 3. Special package as shrink film, color gift box, white gift box, etc.   |  |  |  |
|                  | 4. We are the exclusive employee of quality control                       |  |  |  |
|                  | 5. We have a professional workshop and warehouse for ensure delivery time |  |  |  |
|                  |                                                                           |  |  |  |