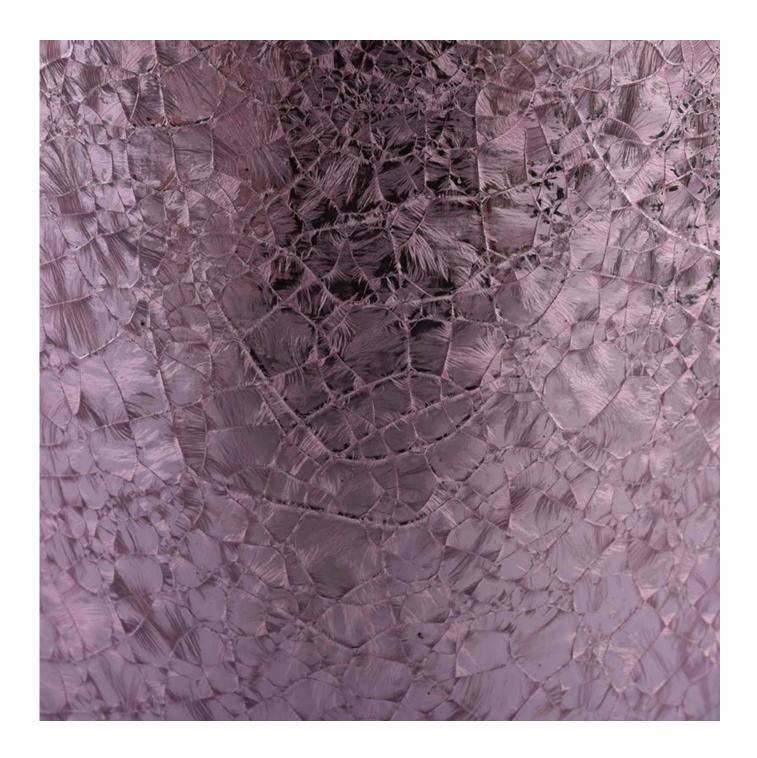

| Item number.     | Item No.:SGBE20111801                                                     |  |  |  |
|------------------|---------------------------------------------------------------------------|--|--|--|
|                  | Top dia:85 mm                                                             |  |  |  |
|                  | Bottom dia: 60 mm Height: 152 mm Weight: 223g Capacity: 530ml             |  |  |  |
|                  |                                                                           |  |  |  |
|                  |                                                                           |  |  |  |
|                  |                                                                           |  |  |  |
|                  | MOQ:3000PCS                                                               |  |  |  |
| Material         | glass                                                                     |  |  |  |
| craft            | machine made glass candle holders                                         |  |  |  |
| Sample time      | 1. 5 days if there is glass shape and size                                |  |  |  |
|                  | 2. 15 days, if you need new shapes and sizes glass                        |  |  |  |
| Packing          | The usual packing, 4 pieces in the inner box, 48 pieces box               |  |  |  |
| Product Capacity | 500,000 ~ 1,000,000 pieces per month                                      |  |  |  |
| Delivery time    | Within 35 days after sampling and order confirmed                         |  |  |  |
| Payment terms    | 30% deposit by T / T in advance and balance against copy of B / L         |  |  |  |
| Delivery         | By sea, by air, through express and shipping agent acceptable             |  |  |  |
|                  | 1. Home decorations glass candle jar from high quality                    |  |  |  |
| Product Features | 2. Suitable for use at hotel, home, etc.                                  |  |  |  |
|                  | 3. Meet the ASTM Test                                                     |  |  |  |
|                  | 1. Various designs and sizes for selection                                |  |  |  |
|                  | 2 Any color painted, cool, plating, laser model Processing cutter         |  |  |  |
| For your choice  | 3. Special package as shrink film, color gift box, white gift box, etc.   |  |  |  |
|                  | 4. We are the exclusive employee of quality control                       |  |  |  |
|                  | 5. We have a professional workshop and warehouse for ensure delivery time |  |  |  |
|                  |                                                                           |  |  |  |