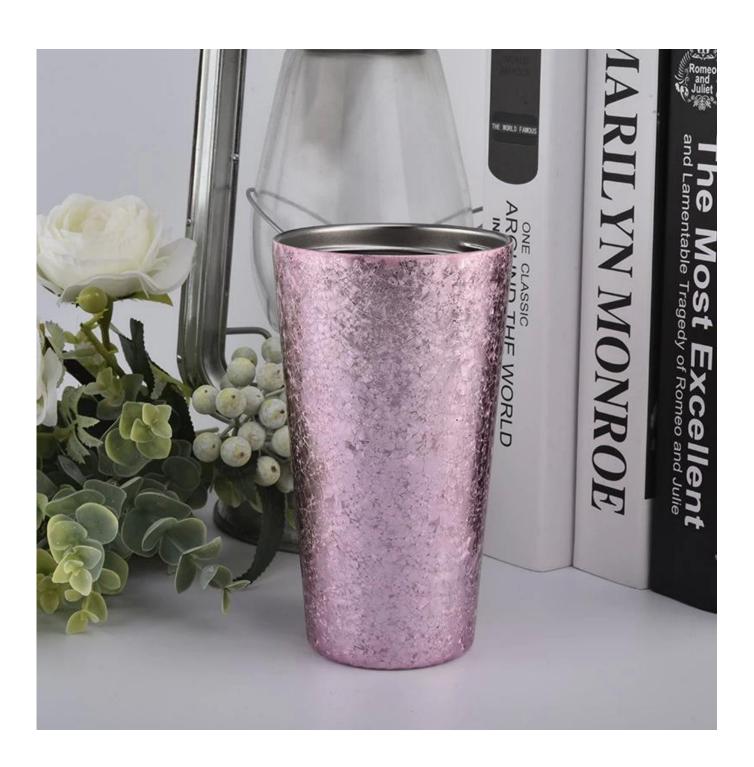

| Item number.     | Item No.:SGBE20111801                                                     |  |  |  |
|------------------|---------------------------------------------------------------------------|--|--|--|
|                  | Top dia:85 mm                                                             |  |  |  |
|                  | Bottom dia: 60 mm Height: 152 mm Weight: 223g Capacity: 530ml             |  |  |  |
|                  |                                                                           |  |  |  |
|                  |                                                                           |  |  |  |
|                  |                                                                           |  |  |  |
|                  | MOQ:3000PCS                                                               |  |  |  |
| Material         | glass                                                                     |  |  |  |
| craft            | machine made glass candle holders                                         |  |  |  |
| Sample time      | 1. 5 days if there is glass shape and size                                |  |  |  |
|                  | 2. 15 days, if you need new shapes and sizes glass                        |  |  |  |
| Packing          | The usual packing, 4 pieces in the inner box, 48 pieces box               |  |  |  |
| Product Capacity | 500,000 ~ 1,000,000 pieces per month                                      |  |  |  |
| Delivery time    | Within 35 days after sampling and order confirmed                         |  |  |  |
| Payment terms    | 30% deposit by T / T in advance and balance against copy of B / L         |  |  |  |
| Delivery         | By sea, by air, through express and shipping agent acceptable             |  |  |  |
|                  | 1. Home decorations glass candle jar from high quality                    |  |  |  |
| Product Features | 2. Suitable for use at hotel, home, etc.                                  |  |  |  |
|                  | 3. Meet the ASTM Test                                                     |  |  |  |
|                  | 1. Various designs and sizes for selection                                |  |  |  |
|                  | 2 Any color painted, cool, plating, laser model Processing cutter         |  |  |  |
| For your choice  | 3. Special package as shrink film, color gift box, white gift box, etc.   |  |  |  |
|                  | 4. We are the exclusive employee of quality control                       |  |  |  |
|                  | 5. We have a professional workshop and warehouse for ensure delivery time |  |  |  |
|                  |                                                                           |  |  |  |