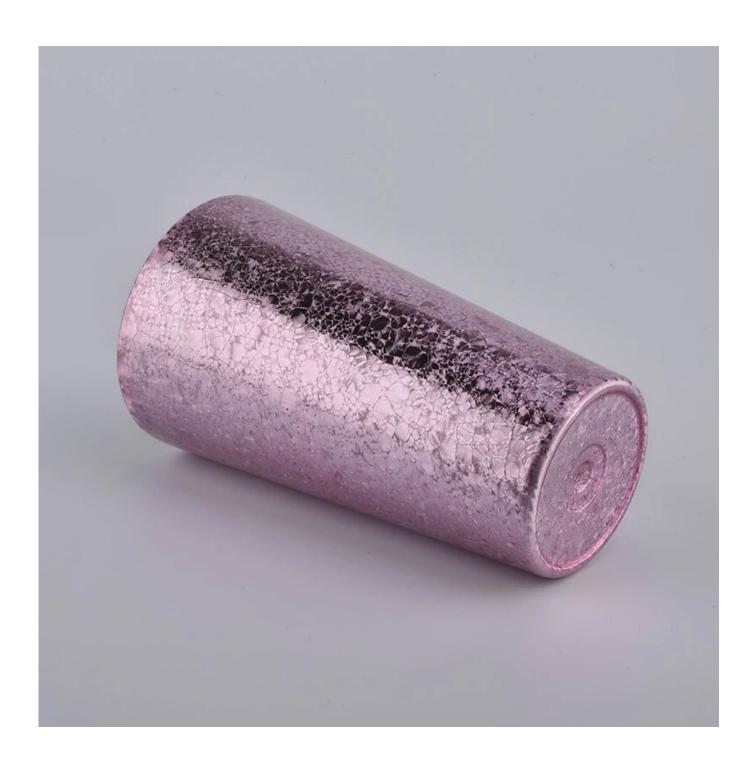

| Item number.     | Item No.:SGBE20111801                                                     |  |  |  |
|------------------|---------------------------------------------------------------------------|--|--|--|
|                  | Top dia:85 mm                                                             |  |  |  |
|                  | Bottom dia: 60 mm Height: 152 mm Weight: 223g Capacity: 530ml             |  |  |  |
|                  |                                                                           |  |  |  |
|                  |                                                                           |  |  |  |
|                  |                                                                           |  |  |  |
|                  | MOQ:3000PCS                                                               |  |  |  |
| Material         | glass                                                                     |  |  |  |
| craft            | machine made glass candle holders                                         |  |  |  |
| Sample time      | 1. 5 days if there is glass shape and size                                |  |  |  |
|                  | 2. 15 days, if you need new shapes and sizes glass                        |  |  |  |
| Packing          | The usual packing, 4 pieces in the inner box, 48 pieces box               |  |  |  |
| Product Capacity | 500,000 ~ 1,000,000 pieces per month                                      |  |  |  |
| Delivery time    | Within 35 days after sampling and order confirmed                         |  |  |  |
| Payment terms    | 30% deposit by T / T in advance and balance against copy of B / L         |  |  |  |
| Delivery         | By sea, by air, through express and shipping agent acceptable             |  |  |  |
|                  | 1. Home decorations glass candle jar from high quality                    |  |  |  |
| Product Features | 2. Suitable for use at hotel, home, etc.                                  |  |  |  |
|                  | 3. Meet the ASTM Test                                                     |  |  |  |
|                  | 1. Various designs and sizes for selection                                |  |  |  |
|                  | 2 Any color painted, cool, plating, laser model Processing cutter         |  |  |  |
| For your choice  | 3. Special package as shrink film, color gift box, white gift box, etc.   |  |  |  |
|                  | 4. We are the exclusive employee of quality control                       |  |  |  |
|                  | 5. We have a professional workshop and warehouse for ensure delivery time |  |  |  |
|                  |                                                                           |  |  |  |