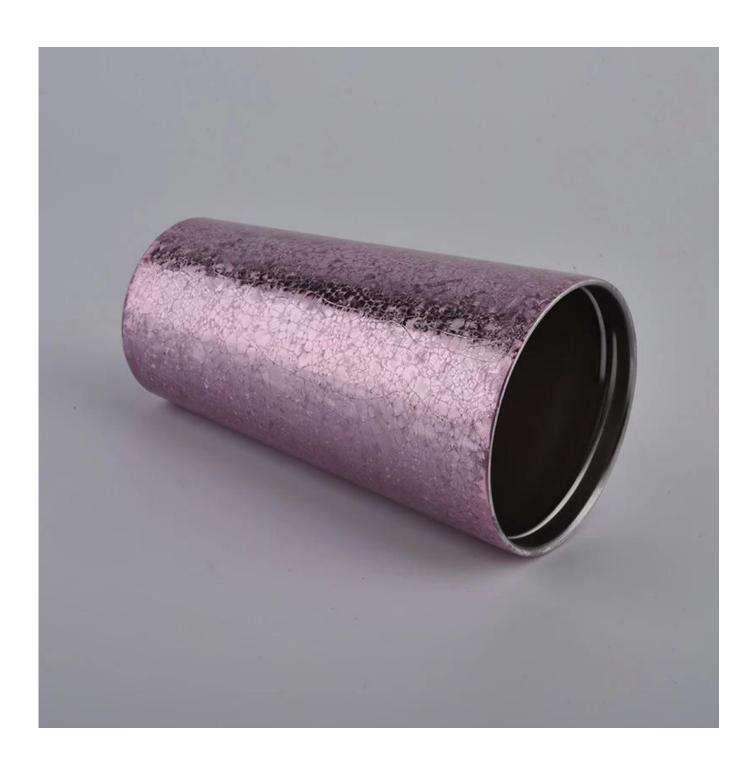

| Item number.     | Item No.:SGBE20111801                                                     |  |  |  |
|------------------|---------------------------------------------------------------------------|--|--|--|
|                  | Top dia:85 mm                                                             |  |  |  |
|                  | Bottom dia: 60 mm Height: 152 mm Weight: 223g Capacity: 530ml             |  |  |  |
|                  |                                                                           |  |  |  |
|                  |                                                                           |  |  |  |
|                  |                                                                           |  |  |  |
|                  | MOQ:3000PCS                                                               |  |  |  |
| Material         | glass                                                                     |  |  |  |
| craft            | machine made glass candle holders                                         |  |  |  |
| Sample time      | 1. 5 days if there is glass shape and size                                |  |  |  |
|                  | 2. 15 days, if you need new shapes and sizes glass                        |  |  |  |
| Packing          | The usual packing, 4 pieces in the inner box, 48 pieces box               |  |  |  |
| Product Capacity | 500,000 ~ 1,000,000 pieces per month                                      |  |  |  |
| Delivery time    | Within 35 days after sampling and order confirmed                         |  |  |  |
| Payment terms    | 30% deposit by T / T in advance and balance against copy of B / L         |  |  |  |
| Delivery         | By sea, by air, through express and shipping agent acceptable             |  |  |  |
|                  | 1. Home decorations glass candle jar from high quality                    |  |  |  |
| Product Features | 2. Suitable for use at hotel, home, etc.                                  |  |  |  |
|                  | 3. Meet the ASTM Test                                                     |  |  |  |
|                  | 1. Various designs and sizes for selection                                |  |  |  |
|                  | 2 Any color painted, cool, plating, laser model Processing cutter         |  |  |  |
| For your choice  | 3. Special package as shrink film, color gift box, white gift box, etc.   |  |  |  |
|                  | 4. We are the exclusive employee of quality control                       |  |  |  |
|                  | 5. We have a professional workshop and warehouse for ensure delivery time |  |  |  |
|                  |                                                                           |  |  |  |