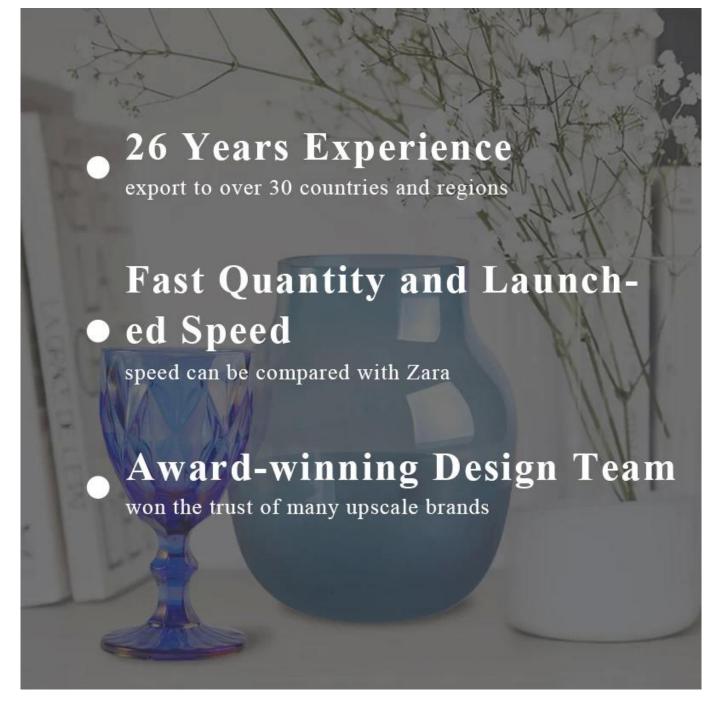

| Item number.     | Item No.:SGBE20111801                                                     |  |  |  |
|------------------|---------------------------------------------------------------------------|--|--|--|
|                  | Top dia:85 mm                                                             |  |  |  |
|                  | Bottom dia: 60 mm Height: 152 mm Weight: 223g Capacity: 530ml             |  |  |  |
|                  |                                                                           |  |  |  |
|                  |                                                                           |  |  |  |
|                  |                                                                           |  |  |  |
|                  | MOQ:3000PCS                                                               |  |  |  |
| Material         | glass                                                                     |  |  |  |
| craft            | machine made glass candle holders                                         |  |  |  |
| Sample time      | 1. 5 days if there is glass shape and size                                |  |  |  |
|                  | 2. 15 days, if you need new shapes and sizes glass                        |  |  |  |
| Packing          | The usual packing, 4 pieces in the inner box, 48 pieces box               |  |  |  |
| Product Capacity | 500,000 ~ 1,000,000 pieces per month                                      |  |  |  |
| Delivery time    | Within 35 days after sampling and order confirmed                         |  |  |  |
| Payment terms    | 30% deposit by T / T in advance and balance against copy of B / L         |  |  |  |
| Delivery         | By sea, by air, through express and shipping agent acceptable             |  |  |  |
|                  | 1. Home decorations glass candle jar from high quality                    |  |  |  |
| Product Features | 2. Suitable for use at hotel, home, etc.                                  |  |  |  |
|                  | 3. Meet the ASTM Test                                                     |  |  |  |
|                  | 1. Various designs and sizes for selection                                |  |  |  |
|                  | 2 Any color painted, cool, plating, laser model Processing cutter         |  |  |  |
| For your choice  | 3. Special package as shrink film, color gift box, white gift box, etc.   |  |  |  |
|                  | 4. We are the exclusive employee of quality control                       |  |  |  |
|                  | 5. We have a professional workshop and warehouse for ensure delivery time |  |  |  |
|                  |                                                                           |  |  |  |

## Award-winning Design Team

won the trust of many upscale brands

# Advantages & Benefits

- 26+years glassware supplier
- ANSI/ASQ Z1.4 plus 6 Sunny strict QC inspection standard
- 2000square meters factory,14.4 million pieces monthly
  - Dominant position around the world
  - Over 15 new designs mon-