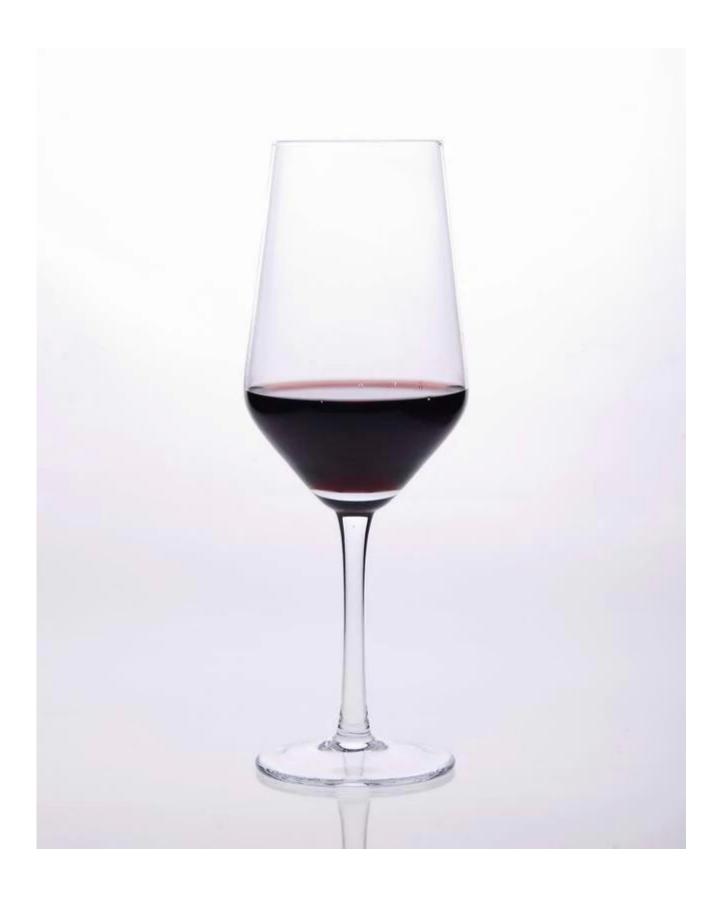

|
|                  |                                                                                   |
|                  |                                                                                   |
|                  |                                                                                   |

## **Product features:**

- 1. The logo and color is baked in 580 celsuis high temperature, pure &poisonless.
- $2. \\ The mouth of cup is carefully polishes to ensure comfortable for using.$
- $3. Carving, gold-rim, decal\ or\ embosses\ craft, handmade, exquisite \& elegant.$
- 4. Our product could pass the  $\underline{\text{SGS,FDA,BV}}$  and  $\underline{\text{LFGB test}}$

## **Product Show:**



Company Show:



## Factory show:





**Related product**