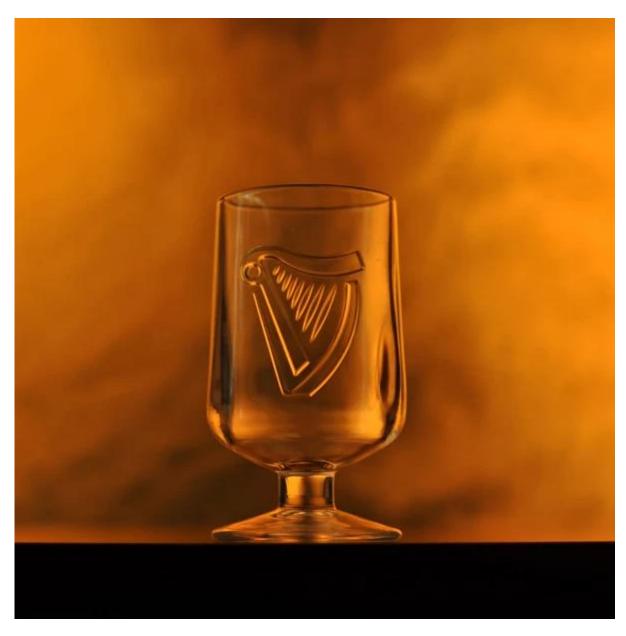

Different size and shapes meet your needs.                                     |
|                  |                                                                                   |
|                  |                                                                                   |
|                  |                                                                                   |

## **Product features:**

- 1. The logo and color is baked in 580 celsuis high temperature, pure &poisonless.
- $2. \\ The mouth of cup is carefully polishes to ensure comfortable for using.$
- $3. Carving, gold-rim, decal\ or\ embosses\ craft, handmade, exquisite \& elegant.$
- 4. Our product could pass the  $\underline{\text{SGS,FDA,BV}}$  and  $\underline{\text{LFGB test}}$

## **Product Show:**



Company Show:



## Factory show:





**Related product**