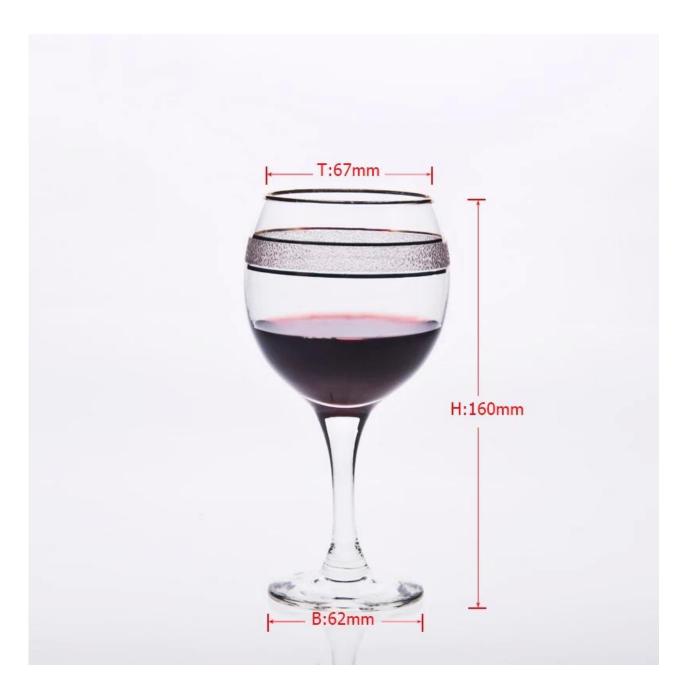

| Item No.         | SGJX142                                                                                                                                                                                                                                                                                                        |
|------------------|----------------------------------------------------------------------------------------------------------------------------------------------------------------------------------------------------------------------------------------------------------------------------------------------------------------|
| Material         | High white glass                                                                                                                                                                                                                                                                                               |
| Color            | Clear                                                                                                                                                                                                                                                                                                          |
| Craft            | Man blown                                                                                                                                                                                                                                                                                                      |
| Samples time     | 5 days if at exit shaped and size of glass     15 days if need new shape or size of glass                                                                                                                                                                                                                      |
| Packing          | Normal packing,24or 36pcs into export carton,carton with cardboard divider                                                                                                                                                                                                                                     |
| Product Capacity | 500,000~1,000,000 pcs per month                                                                                                                                                                                                                                                                                |
| Delivery time    | Within 35 days after the sample and order confirmed                                                                                                                                                                                                                                                            |
| Payment terms    | 30% deposit by T/T in advance and the balance against the copy of B/L                                                                                                                                                                                                                                          |
| Shipment         | By sea,by air,by Express and your shipping agent is acceptable                                                                                                                                                                                                                                                 |
| Product Features | <ol> <li>Hand made</li> <li>Suitable for used in pub, hotel, restaurants, home,etc</li> <li>Professional Q/C for quality control</li> <li>Competitive price and quality</li> <li>Meet FDA test and food grade</li> </ol>                                                                                       |
| For your choices | 1. Any logo printing on the glass body 2. Any color painted, frost, electroplate, pattern laser carver for the finish 3. Special package like shrink wrap, color gift box, white gift box etc 4. Open new mould for the glass, wood, plastic or metal as you like 5. Different size and shapes meet your needs |