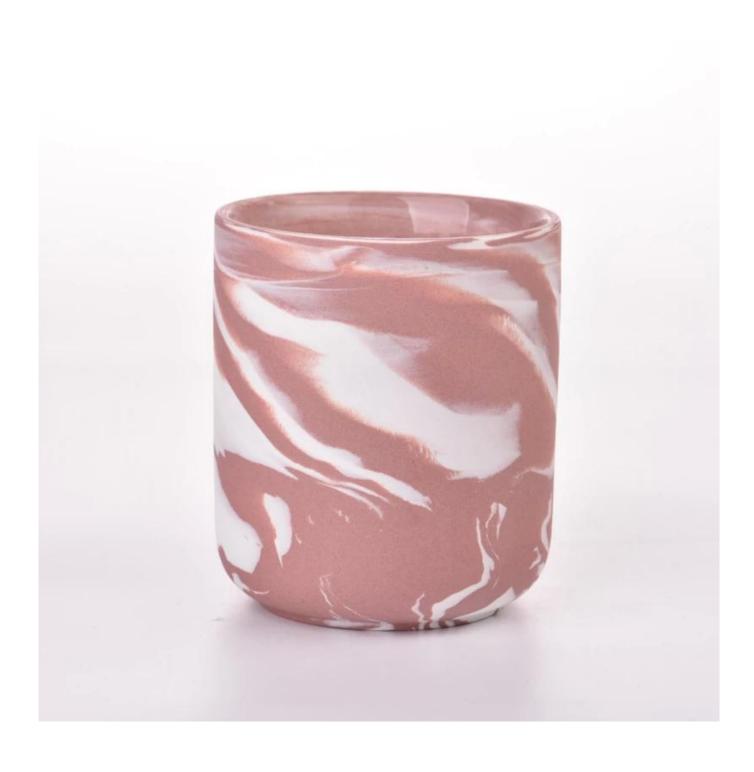

## red white marble effect ceramic candle vessel for Christmas

Sunny Glasswares not only places  $\mathsf{OEM}$  /  $\mathsf{ODM}$  orders, but also helps many brands to start with product concepts.

## Why choose Sunny.

| product name  | red white marble effect ceramic candle vessel for Christmas                        |
|---------------|------------------------------------------------------------------------------------|
|               | 1. 5 days if there is glass shape and size                                         |
|               | 2. 15 days, if you need new shapes and sizes glass                                 |
| Measure       | Item:SGMK23041542                                                                  |
|               | Top dia: 84mm                                                                      |
|               | Bottom dia: 61mm                                                                   |
|               | Height: 96mm                                                                       |
|               | Weight: 289g                                                                       |
|               | Capacity: 385ml                                                                    |
| Packing       | Normal packing,Individual gift box, PVC box, window box, color box, white box, etc |
| Delivery time | Within 35 days after the sample and order confirmed                                |
| Payment term  | 30% deposit by T/T in advance and the balance against the copy of B/L              |
| Shipment      | By sea,by air,by Express and your shipping agent is acceptable                     |
| Usage         | Home decor,Wedding Decoration,Wedding Favors,Decoration enhancement                |
| Occasion      |                                                                                    |