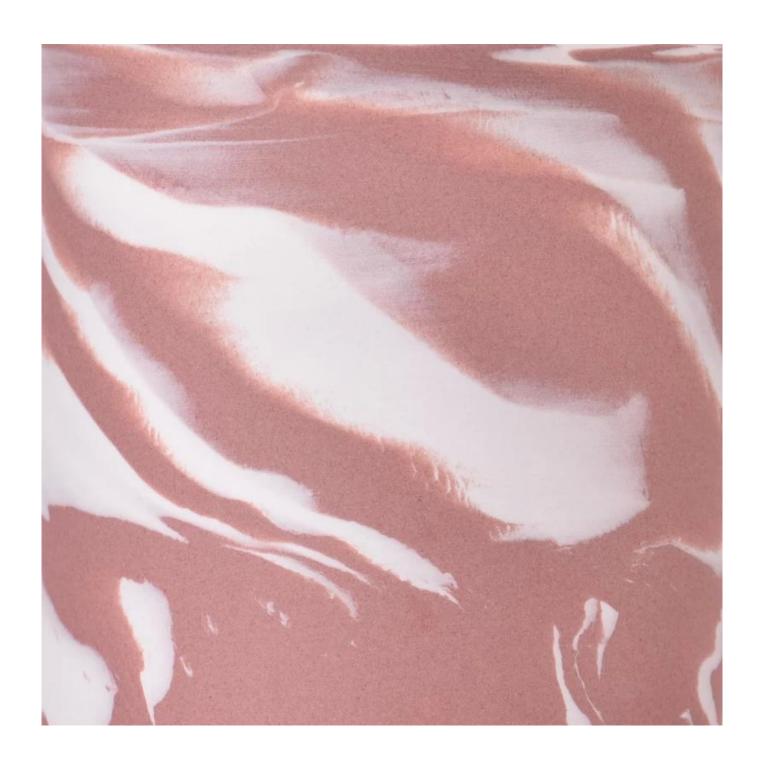

## red white marble effect ceramic candle vessel for Christmas

Sunny Glasswares not only places  $\mathsf{OEM}$  /  $\mathsf{ODM}$  orders, but also helps many brands to start with product concepts.

## Why choose Sunny.

| product name  | red white marble effect ceramic candle vessel for Christmas                        |
|---------------|------------------------------------------------------------------------------------|
|               | 1. 5 days if there is glass shape and size                                         |
|               | 2. 15 days, if you need new shapes and sizes glass                                 |
| Measure       | Item:SGMK23041542                                                                  |
|               | Top dia: 84mm                                                                      |
|               | Bottom dia: 61mm                                                                   |
|               | Height: 96mm                                                                       |
|               | Weight: 289g                                                                       |
|               | Capacity: 385ml                                                                    |
| Packing       | Normal packing,Individual gift box, PVC box, window box, color box, white box, etc |
| Delivery time | Within 35 days after the sample and order confirmed                                |
| Payment term  | 30% deposit by T/T in advance and the balance against the copy of B/L              |
| Shipment      | By sea,by air,by Express and your shipping agent is acceptable                     |
| Usage         | Home decor,Wedding Decoration,Wedding Favors,Decoration enhancement                |
| Occasion      |                                                                                    |