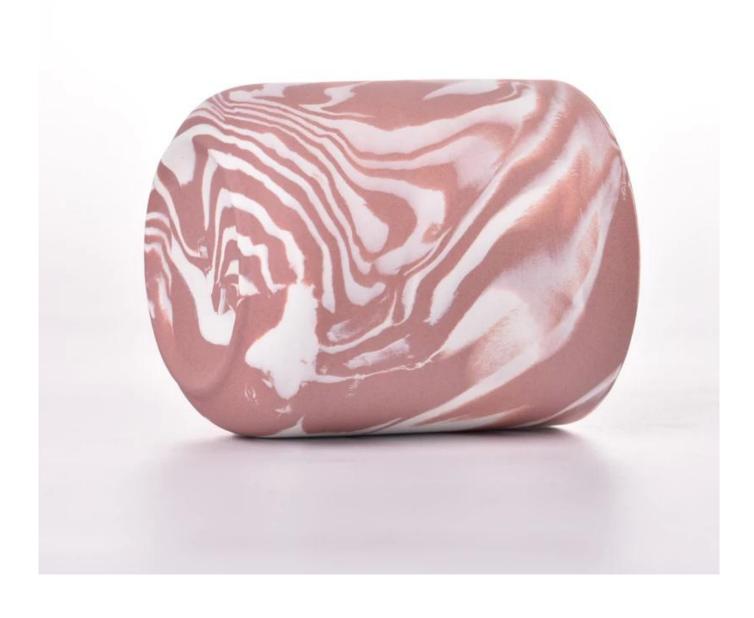

## red white marble effect ceramic candle vessel for Christmas

Sunny Glasswares not only places  $\mathsf{OEM}$  /  $\mathsf{ODM}$  orders, but also helps many brands to start with product concepts.

## Why choose Sunny.

| product name  | red white marble effect ceramic candle vessel for Christmas                        |
|---------------|------------------------------------------------------------------------------------|
|               | 1. 5 days if there is glass shape and size                                         |
|               | 2. 15 days, if you need new shapes and sizes glass                                 |
| Measure       | Item:SGMK23041542                                                                  |
|               | Top dia: 84mm                                                                      |
|               | Bottom dia: 61mm                                                                   |
|               | Height: 96mm                                                                       |
|               | Weight: 289g                                                                       |
|               | Capacity: 385ml                                                                    |
| Packing       | Normal packing,Individual gift box, PVC box, window box, color box, white box, etc |
| Delivery time | Within 35 days after the sample and order confirmed                                |
| Payment term  | 30% deposit by T/T in advance and the balance against the copy of B/L              |
| Shipment      | By sea,by air,by Express and your shipping agent is acceptable                     |
| Usage         | Home decor,Wedding Decoration,Wedding Favors,Decoration enhancement                |
| Occasion      |                                                                                    |