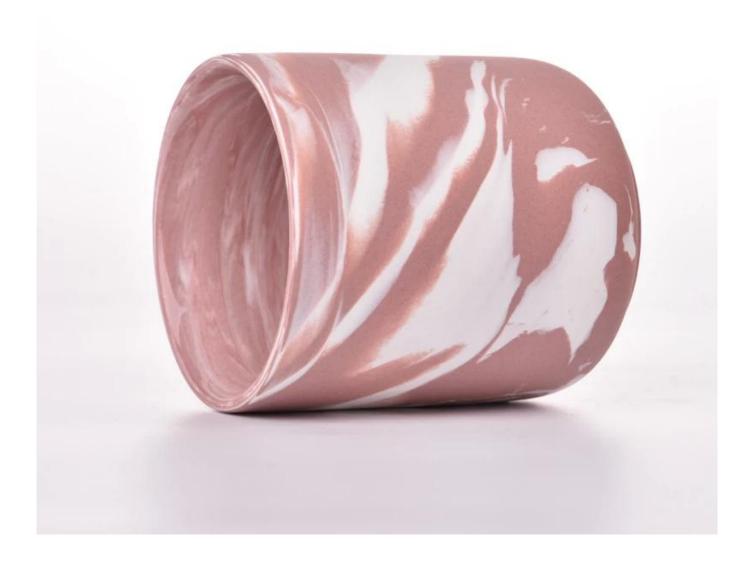

## red white marble effect ceramic candle vessel for Christmas

Sunny Glasswares not only places  $\mathsf{OEM}$  /  $\mathsf{ODM}$  orders, but also helps many brands to start with product concepts.

## Why choose Sunny.

| product name  | red white marble effect ceramic candle vessel for Christmas                        |
|---------------|------------------------------------------------------------------------------------|
|               | 1. 5 days if there is glass shape and size                                         |
|               | 2. 15 days, if you need new shapes and sizes glass                                 |
| Measure       | Item:SGMK23041542                                                                  |
|               | Top dia: 84mm                                                                      |
|               | Bottom dia: 61mm                                                                   |
|               | Height: 96mm                                                                       |
|               | Weight: 289g                                                                       |
|               | Capacity: 385ml                                                                    |
| Packing       | Normal packing,Individual gift box, PVC box, window box, color box, white box, etc |
| Delivery time | Within 35 days after the sample and order confirmed                                |
| Payment term  | 30% deposit by T/T in advance and the balance against the copy of B/L              |
| Shipment      | By sea,by air,by Express and your shipping agent is acceptable                     |
| Usage         | Home decor,Wedding Decoration,Wedding Favors,Decoration enhancement                |
| Occasion      |                                                                                    |