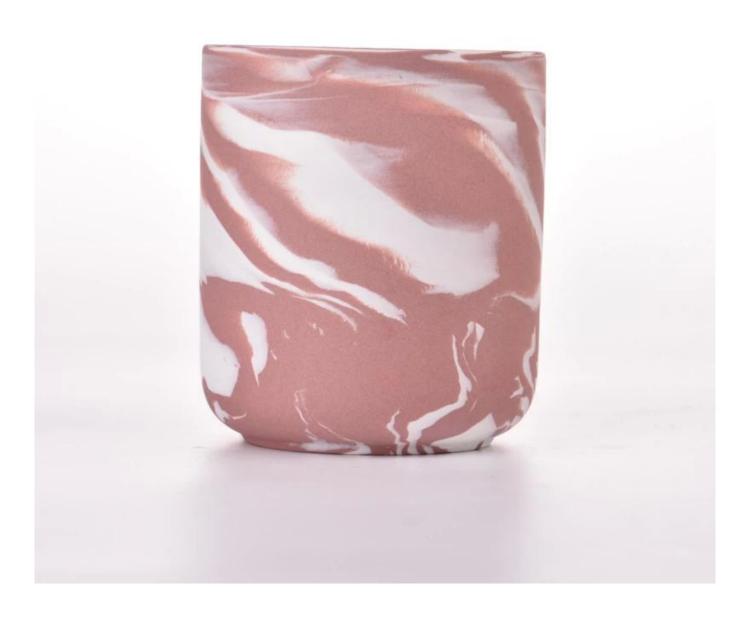

## red white marble effect ceramic candle vessel for Christmas

Sunny Glasswares not only places  $\mathsf{OEM}$  /  $\mathsf{ODM}$  orders, but also helps many brands to start with product concepts.

## Why choose Sunny.

| product name  | red white marble effect ceramic candle vessel for Christmas                        |
|---------------|------------------------------------------------------------------------------------|
|               | 1. 5 days if there is glass shape and size                                         |
|               | 2. 15 days, if you need new shapes and sizes glass                                 |
| Measure       | Item:SGMK23041542                                                                  |
|               | Top dia: 84mm                                                                      |
|               | Bottom dia: 61mm                                                                   |
|               | Height: 96mm                                                                       |
|               | Weight: 289g                                                                       |
|               | Capacity: 385ml                                                                    |
| Packing       | Normal packing,Individual gift box, PVC box, window box, color box, white box, etc |
| Delivery time | Within 35 days after the sample and order confirmed                                |
| Payment term  | 30% deposit by T/T in advance and the balance against the copy of B/L              |
| Shipment      | By sea,by air,by Express and your shipping agent is acceptable                     |
| Usage         | Home decor,Wedding Decoration,Wedding Favors,Decoration enhancement                |
| Occasion      |                                                                                    |