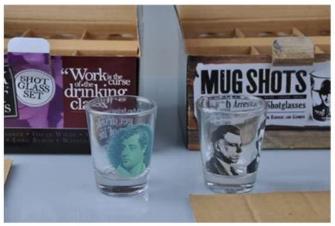

|
| Product Features | <ol> <li>Machine pressed ashtray</li> <li>Suitable for used in pub, hotel, restaurants, hotel, etc</li> <li>Professional Q/C for quality control.</li> <li>Competitive price and quality</li> <li>meet FDA test and food grade</li> </ol>                                                                                                                    |
| For your choices | <ol> <li>Any logo printing on the glass body.</li> <li>Any color painted, frost, electro plate, patterm laser carver for the finish;</li> <li>Special package like shrink wrap, color gift box, white gift box etc:</li> <li>Open new mould for the glass, wood, plastic or metal as you like</li> <li>Different size and shapes meet your needs.</li> </ol> |

#### **Product Show:**



# Package:









## **Company show:**



**Factory show:** 



### FAQ About us:

For more **perfume bottle** or any glassware

please visit our website: <a href="https://www.okcandle.com">www.okcandle.com</a>