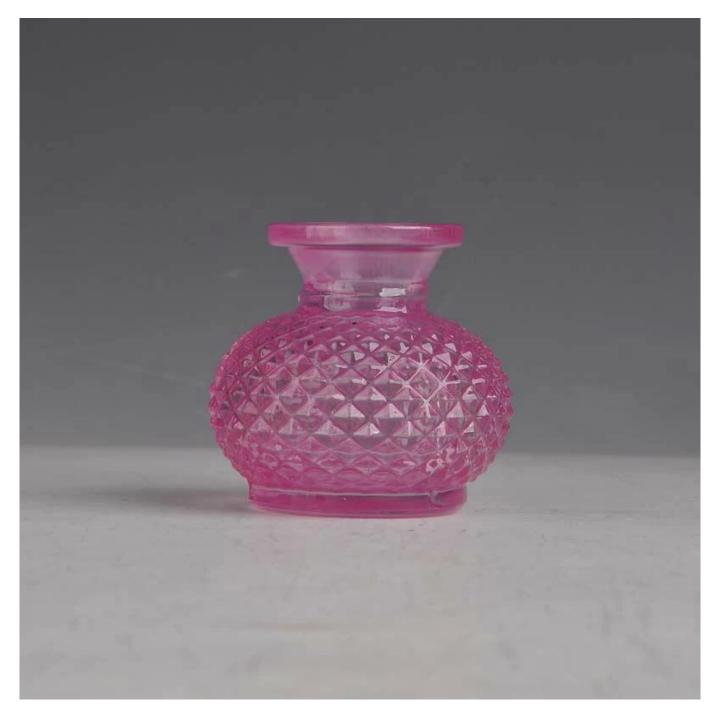

|
| Product Features | <ol> <li>Machine pressed ashtray</li> <li>Suitable for used in pub, hotel, restaurants, hotel, etc</li> <li>Professional Q/C for quality control.</li> <li>Competitive price and quality</li> <li>meet FDA test and food grade</li> </ol>                                                                                                                    |
| For your choices | <ol> <li>Any logo printing on the glass body.</li> <li>Any color painted, frost, electro plate, patterm laser carver for the finish;</li> <li>Special package like shrink wrap, color gift box, white gift box etc:</li> <li>Open new mould for the glass, wood, plastic or metal as you like</li> <li>Different size and shapes meet your needs.</li> </ol> |

#### **Product Show:**



# Package:









## **Company show:**



**Factory show:** 



### FAQ About us:

For more **perfume bottle** or any glassware

please visit our website: <a href="https://www.okcandle.com">www.okcandle.com</a>