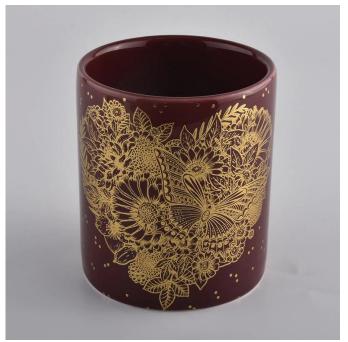

### red glazed ceramic candle jars with golden picture

Sunny Glassware not only makes OEM/ODM orders, but also helps many brands start with product concepts.

Why choose Sunny

# Flexible size design can quickly expand your market

Top dia: 88mm Bottom dia: 88mm Height: 100mm Weight: 400g Capacity: 413ml

We turn your ideas into creative fragrance products and sell them in the local market.