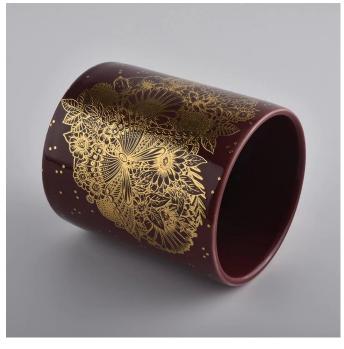

### red glazed ceramic candle jars with golden picture

Sunny Glassware not only makes OEM/ODM orders, but also helps many brands start with product concepts.

Why choose Sunny

# Flexible size design can quickly expand your market

Top dia: 88mm Bottom dia: 88mm Height: 100mm Weight: 400g Capacity: 413ml

We turn your ideas into creative fragrance products and sell them in the local market.