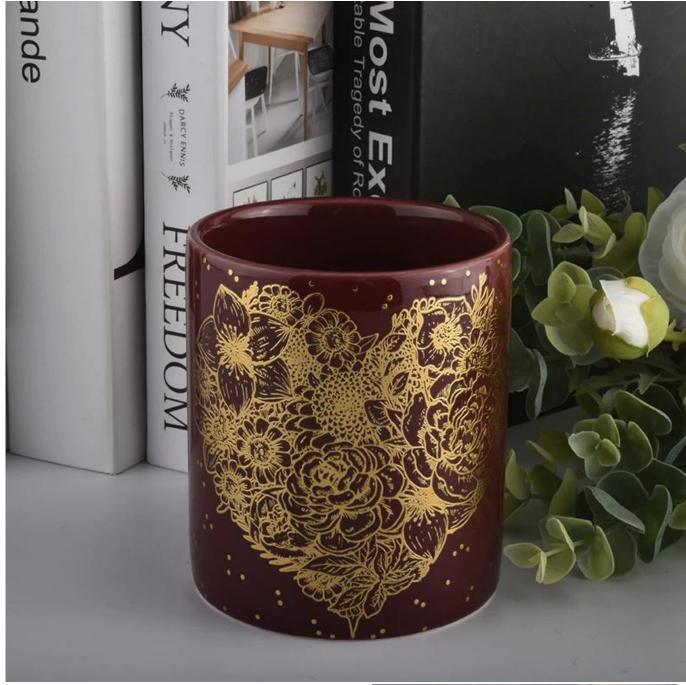

### red glazed ceramic candle jars with golden picture

Sunny Glassware not only makes OEM/ODM orders, but also helps many brands start with product concepts.

Why choose Sunny

# Flexible size design can quickly expand your market

Top dia: 88mm Bottom dia: 88mm Height: 100mm Weight: 400g Capacity: 413ml

We turn your ideas into creative fragrance products and sell them in the local market.

#### Life scene

- . Decorate a romantic dinner in a cafe or bar
- . Perfect for families, hotels or gardens
- . Special lover's gift
- . Any decorative occasion

**Sunny Brand Story** 