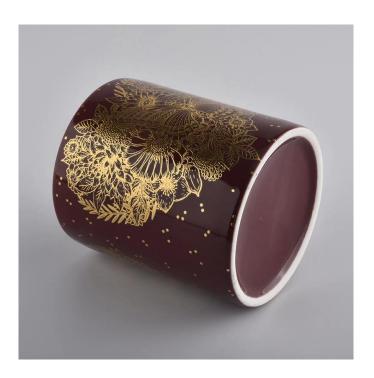

### red glazed ceramic candle jars with golden picture

Sunny Glassware not only makes OEM/ODM orders, but also helps many brands start with product concepts.

Why choose Sunny

# Flexible size design can quickly expand your market

Top dia: 88mm Bottom dia: 88mm Height: 100mm Weight: 400g Capacity: 413ml

We turn your ideas into creative fragrance products and sell them in the local market.