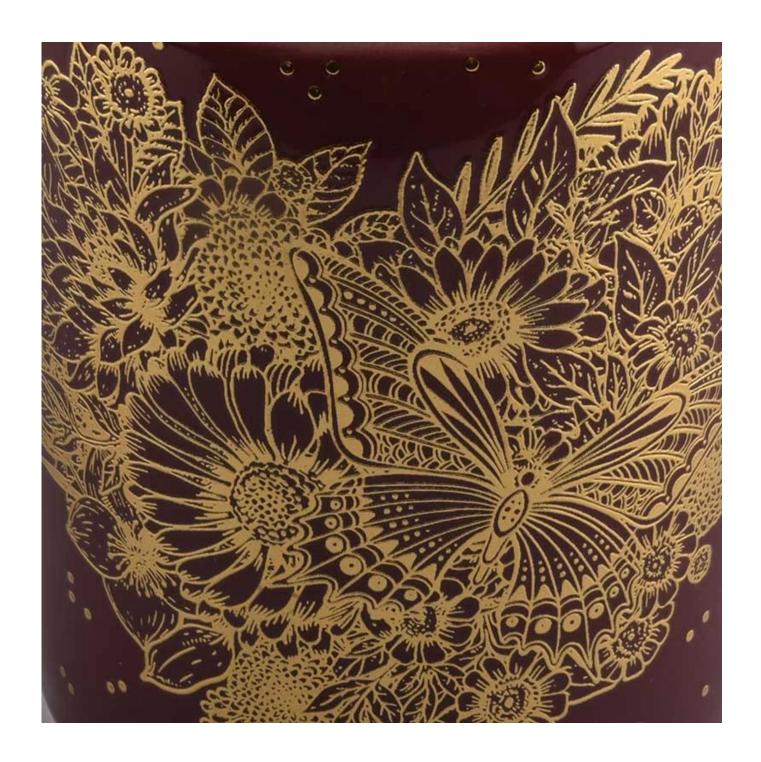

### red glazed ceramic candle jars with golden picture

Sunny Glassware not only makes OEM/ODM orders, but also helps many brands start with product concepts.

Why choose Sunny

# Flexible size design can quickly expand your market

Top dia: 88mm Bottom dia: 88mm Height: 100mm Weight: 400g Capacity: 413ml

We turn your ideas into creative fragrance products and sell them in the local market.