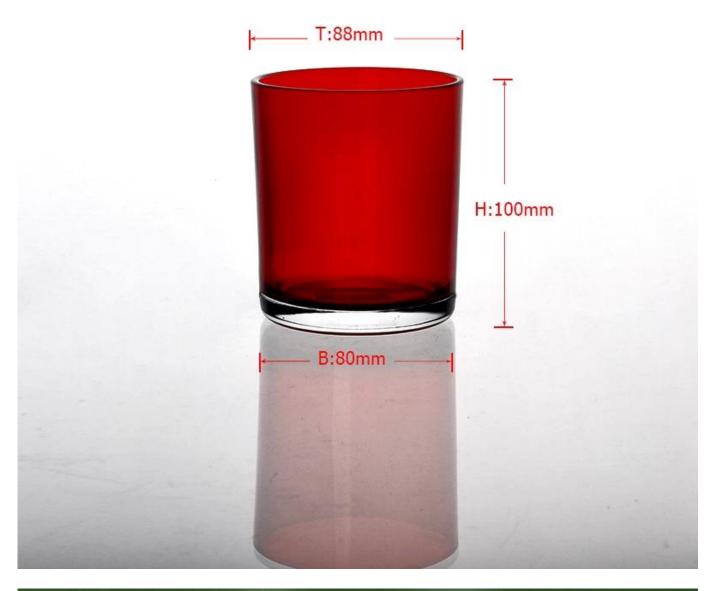

| 5 Produ          | uct Details Every day is sunny day                                                                                                                                                                                                                                                                                                                                 |
|------------------|--------------------------------------------------------------------------------------------------------------------------------------------------------------------------------------------------------------------------------------------------------------------------------------------------------------------------------------------------------------------|
| Item No.         | SG2222                                                                                                                                                                                                                                                                                                                                                             |
| Material         | Hight white glass                                                                                                                                                                                                                                                                                                                                                  |
| Process          | Machine made                                                                                                                                                                                                                                                                                                                                                       |
| Samples time     | 1. 5 days if at exist shaped and size of glass                                                                                                                                                                                                                                                                                                                     |
|                  | 2. 15 days if need new shape or size of glass                                                                                                                                                                                                                                                                                                                      |
| Packing          | Normal packing,6 pcs into inner box, 72 pcs per carton                                                                                                                                                                                                                                                                                                             |
| Product Capacity | 500,000~1,000,000 pcs per month                                                                                                                                                                                                                                                                                                                                    |
| Delivery time    | Within 35 days after the sample and order confirmed                                                                                                                                                                                                                                                                                                                |
| Payment terms    | 30% deposit by T/T in advance and the balance against the copy of B/L                                                                                                                                                                                                                                                                                              |
| Shipment         | By sea, by air, by Express and your shipping agent is acceptable                                                                                                                                                                                                                                                                                                   |
| Product Features | <ol> <li>Machine made <u>red glass candle holders</u> with high quality</li> <li>Suitable for used in hotel, home, etc.</li> <li>It is eco-friendly</li> <li>Meet FDA test &amp; CA 65 test</li> </ol>                                                                                                                                                             |
| For your choices | <ol> <li>Different designs and sizes for choice</li> <li>Any color painted, frost, electroplate, pattern laser carver processing</li> <li>Special package like shrink wrap, color gift box, white gift box etc.</li> <li>We have exclusive workers for quality control</li> <li>We have professional workshop and warehouse to ensure the delivery time</li> </ol> |