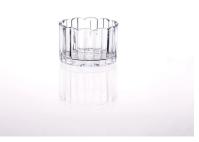

| 5 Produ          | uct Details Every day is sunny day                                                                                                                                                                                                                                                                                                                                 |
|------------------|--------------------------------------------------------------------------------------------------------------------------------------------------------------------------------------------------------------------------------------------------------------------------------------------------------------------------------------------------------------------|
| Item No.         | SG2222                                                                                                                                                                                                                                                                                                                                                             |
| Material         | Hight white glass                                                                                                                                                                                                                                                                                                                                                  |
| Process          | Machine made                                                                                                                                                                                                                                                                                                                                                       |
| Samples time     | 1. 5 days if at exist shaped and size of glass                                                                                                                                                                                                                                                                                                                     |
|                  | 2. 15 days if need new shape or size of glass                                                                                                                                                                                                                                                                                                                      |
| Packing          | Normal packing,6 pcs into inner box, 72 pcs per carton                                                                                                                                                                                                                                                                                                             |
| Product Capacity | 500,000~1,000,000 pcs per month                                                                                                                                                                                                                                                                                                                                    |
| Delivery time    | Within 35 days after the sample and order confirmed                                                                                                                                                                                                                                                                                                                |
| Payment terms    | 30% deposit by T/T in advance and the balance against the copy of B/L                                                                                                                                                                                                                                                                                              |
| Shipment         | By sea, by air, by Express and your shipping agent is acceptable                                                                                                                                                                                                                                                                                                   |
| Product Features | <ol> <li>Machine made <u>red glass candle holders</u> with high quality</li> <li>Suitable for used in hotel, home, etc.</li> <li>It is eco-friendly</li> <li>Meet FDA test &amp; CA 65 test</li> </ol>                                                                                                                                                             |
| For your choices | <ol> <li>Different designs and sizes for choice</li> <li>Any color painted, frost, electroplate, pattern laser carver processing</li> <li>Special package like shrink wrap, color gift box, white gift box etc.</li> <li>We have exclusive workers for quality control</li> <li>We have professional workshop and warehouse to ensure the delivery time</li> </ol> |