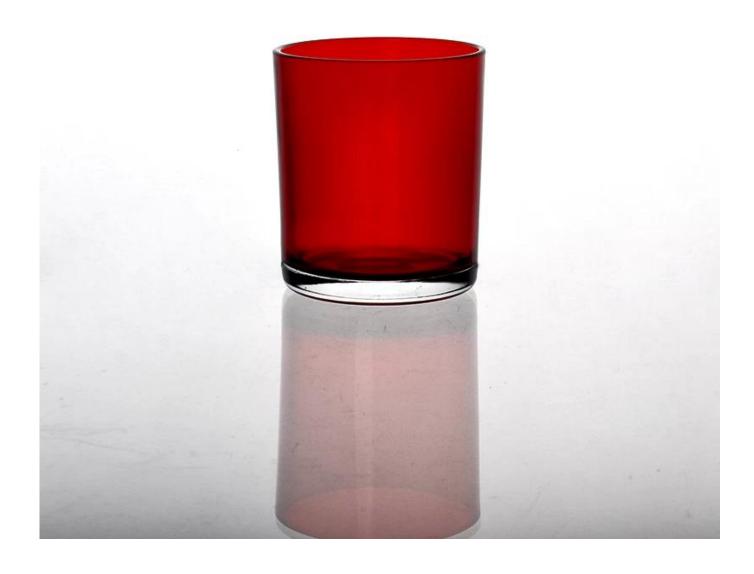

| 5 Produ          | uct Details Every day is sunny day                                                                                                                                                                                                                                                                                                                                 |
|------------------|--------------------------------------------------------------------------------------------------------------------------------------------------------------------------------------------------------------------------------------------------------------------------------------------------------------------------------------------------------------------|
| Item No.         | SG2222                                                                                                                                                                                                                                                                                                                                                             |
| Material         | Hight white glass                                                                                                                                                                                                                                                                                                                                                  |
| Process          | Machine made                                                                                                                                                                                                                                                                                                                                                       |
| Samples time     | 1. 5 days if at exist shaped and size of glass                                                                                                                                                                                                                                                                                                                     |
|                  | 2. 15 days if need new shape or size of glass                                                                                                                                                                                                                                                                                                                      |
| Packing          | Normal packing,6 pcs into inner box, 72 pcs per carton                                                                                                                                                                                                                                                                                                             |
| Product Capacity | 500,000~1,000,000 pcs per month                                                                                                                                                                                                                                                                                                                                    |
| Delivery time    | Within 35 days after the sample and order confirmed                                                                                                                                                                                                                                                                                                                |
| Payment terms    | 30% deposit by T/T in advance and the balance against the copy of B/L                                                                                                                                                                                                                                                                                              |
| Shipment         | By sea, by air, by Express and your shipping agent is acceptable                                                                                                                                                                                                                                                                                                   |
| Product Features | <ol> <li>Machine made <u>red glass candle holders</u> with high quality</li> <li>Suitable for used in hotel, home, etc.</li> <li>It is eco-friendly</li> <li>Meet FDA test &amp; CA 65 test</li> </ol>                                                                                                                                                             |
| For your choices | <ol> <li>Different designs and sizes for choice</li> <li>Any color painted, frost, electroplate, pattern laser carver processing</li> <li>Special package like shrink wrap, color gift box, white gift box etc.</li> <li>We have exclusive workers for quality control</li> <li>We have professional workshop and warehouse to ensure the delivery time</li> </ol> |