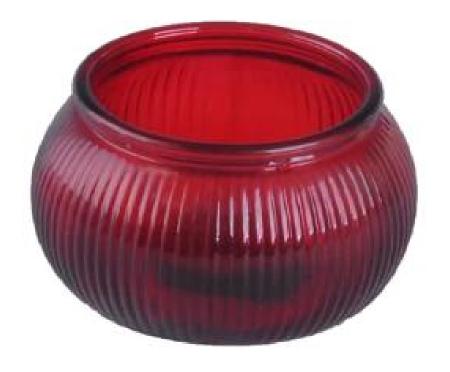

|
| For your choose  | 1 Any logo printing on the glass hady                                          |
| For your choose  | 1. Any logo printing on the glass body                                         |
|                  | 2.Any color painted, frost, electro plate, pattern laser carver for the finish |
|                  | 3. Special package like shrink wrap, color gift box, white gift box etc        |
|                  | 4. Open new mould for the glass, wood, plastic or metal as you like            |
|                  | 5. Different size and shapes meet your needs                                   |
|                  |                                                                                |

**Product Photo:** 



Related Product[]



## Company Show:



Factory Show:



For more glass candle holder or any glassware

please visit our website: <a href="http://www.okcandle.com/">http://www.okcandle.com/</a>

Or here may help you know more about us  $\[ \]$  FAQ