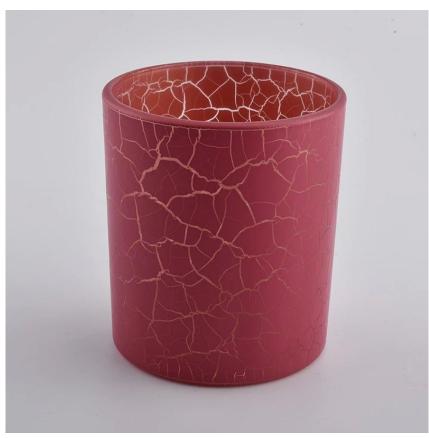

# red decorative glas candle vessel 12 oz

**Why choose Sunny** 

# Flexible size design can quickly expand your market

Top dia: 90mm Bottom dia: 84mm Height: 102mm Weight: 343g Capacity: 440ml

We turn your ideas into creative fragrance products and sell them in

the local market.