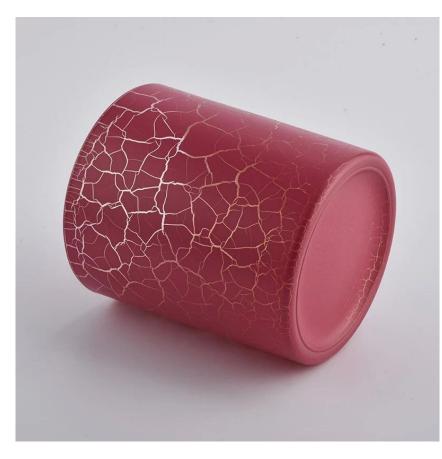

# red decorative glas candle vessel 12 oz

**Why choose Sunny** 

# Flexible size design can quickly expand your market

Top dia: 90mm Bottom dia: 84mm Height: 102mm Weight: 343g Capacity: 440ml

We turn your ideas into creative fragrance products and sell them in

the local market.