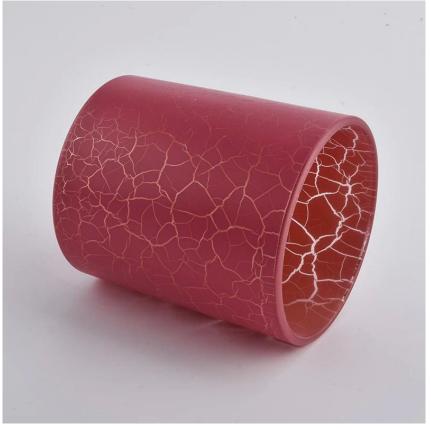

# red decorative glas candle vessel 12 oz

**Why choose Sunny** 

# Flexible size design can quickly expand your market

Top dia: 90mm Bottom dia: 84mm Height: 102mm Weight: 343g Capacity: 440ml

We turn your ideas into creative fragrance products and sell them in

the local market.