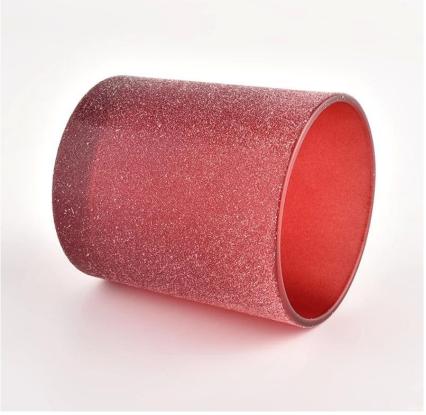

# Flexible dimensions design can expand rapidly your market

Top dia: 80mm Bottom dia: 74mm Height: 90mm Weight: 290g Capacity: 300ml

We transform your ideas into creative fragrant products and we sell ourselves on the local market.

#### **Product features**

- 1. High quality home decoration glass perfume bottle.
- 2. Suitable for use in hotels, weddings, etc.
- 3. Meet the functionality of the ASTM test product.