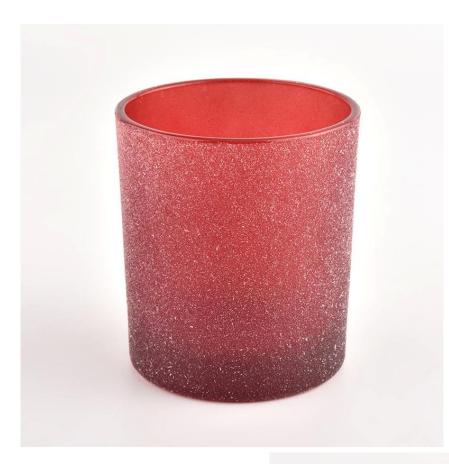

### red cylinder glas candle vessel 8 oz

Sunny Glatwares not only places OEM / ODM orders, but also helps many brands to start with product concepts.

Why choose Sunny.

# Flexible dimensions design can expand rapidly your market

Top dia: 80mm Bottom dia: 74mm Height: 90mm Weight: 290g Capacity: 300ml

We transform your ideas into creative fragrant products and we sell ourselves on the local market.

#### **Product features**

- 1. High quality home decoration glass perfume bottle.
- 2. Suitable for use in hotels, weddings, etc.
- 3. Meet the functionality of the ASTM test product.