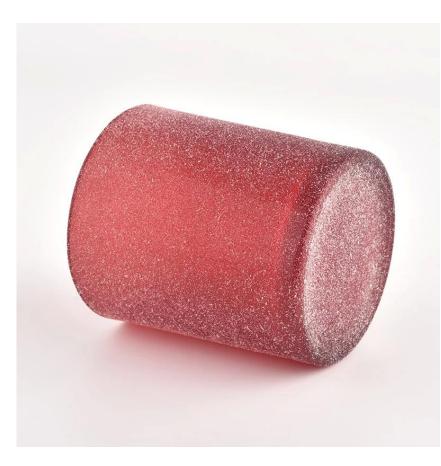

# Flexible dimensions design can expand rapidly your market

Top dia: 80mm Bottom dia: 74mm Height: 90mm Weight: 290g Capacity: 300ml

We transform your ideas into creative fragrant products and we sell ourselves on the local market.

#### **Product features**

- 1. High quality home decoration glass perfume bottle.
- 2. Suitable for use in hotels, weddings, etc.
- 3. Meet the functionality of the ASTM test product.