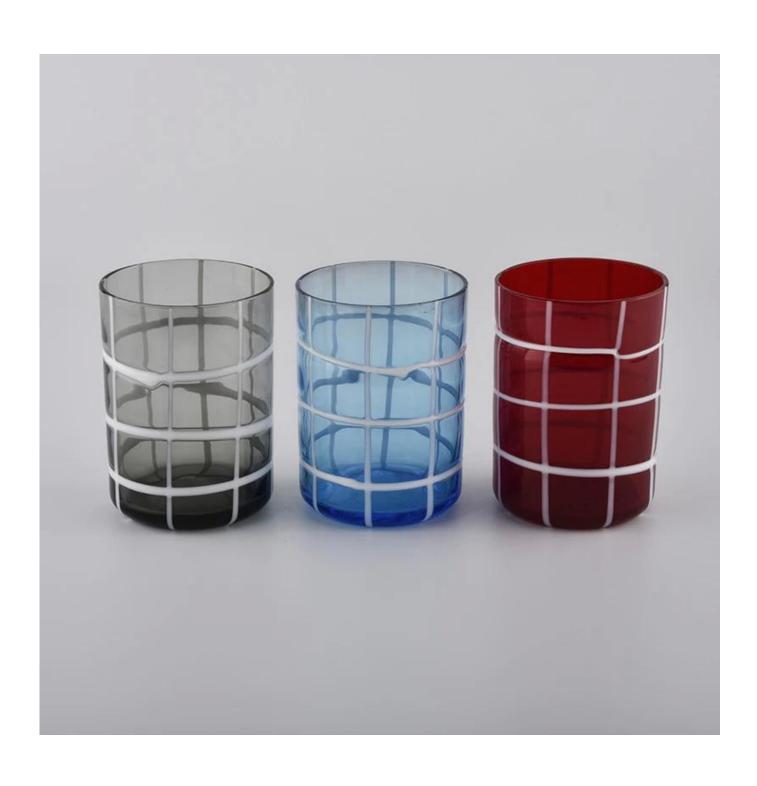

## **Product Details**

3.11 m. 6. 65 m.

| Item number. | SGLYP20060606                    |  |
|--------------|----------------------------------|--|
| Material     | glass candle jars                |  |
| craft        | spraying color glass candle jars |  |