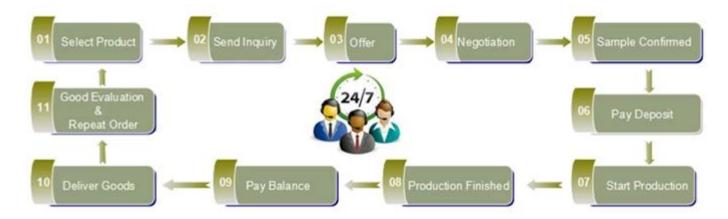

## bark pattern ceramic candle holder

|                        | Item name          | red ceramic oil burner                                                                                                                          |
|------------------------|--------------------|-------------------------------------------------------------------------------------------------------------------------------------------------|
|                        | Item No.           | SGXJS15043009                                                                                                                                   |
|                        | Size               | T:92mm*B:90mm*H:58mm                                                                                                                            |
|                        | Weight             | 244g                                                                                                                                            |
| T:92mm  H:58mm  B:90mm | Sample time        | 1.5 days if at exist shape and size of products<br>2.15 days if need new shape and size of products                                             |
|                        | Packing            | Normal safety packing 24pcs/36pcs/48pcs etc. per export carton with egg divider                                                                 |
|                        | MOQ                | 5000pcs                                                                                                                                         |
|                        | Delivery time      | Within 35 days after order confirmed                                                                                                            |
|                        | Payment<br>terms   | 30% deposit by T/T in advance, the balance after showing the copy of B/L                                                                        |
|                        | Product<br>feature | 1.High quality and competitve prices 2.Meet FDA, SGS,LFGB etc. test 3.Eco-friendly 4.Widely apply to Wedding, party, home, bar etc. 5.Hand made |