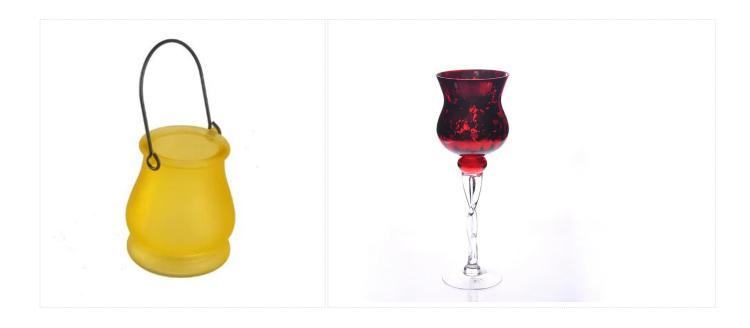

|                                                                         |
| For your choose  | 1. Any logo printing on the glass body                                  |
|                  | 2.Any color painted, frost, electro plate, pattern laser carver for the |
|                  | finish                                                                  |
|                  | 3. Special package like shrink wrap, color gift box, white gift box etc |
|                  | 4. Open new mould for the glass, wood, plastic or metal as you like     |
|                  | 5. Different size and shapes meet your needs                            |
|                  |                                                                         |

**Product Photo:** 



## Related Product



## Company Show:



Factory Show:



For more glass candle holder or any glassware

please visit our website: <a href="http://www.okcandle.com/">http://www.okcandle.com/</a>

Or here may help you know more about us  $\ensuremath{\square FAQ}$