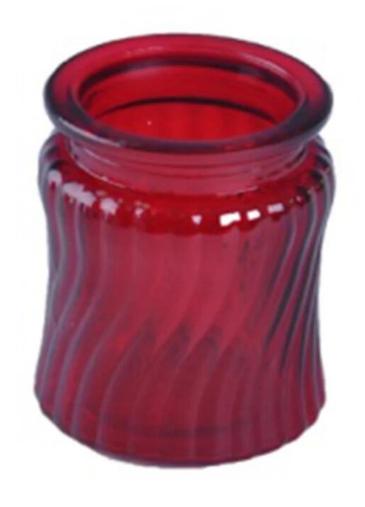

**Product Photo:** 

## **Product Details:**

| Item No.         | SGWJ1001                                                                |
|------------------|-------------------------------------------------------------------------|
| Material         | High white glass                                                        |
| Process          | Machine made                                                            |
| Samples time     | 1. 5 days if at exist shaped and size of glass                          |
|                  | 2. 15 days if need new shape or size of glass                           |
| Packing          | Normal packing, 6pcs per inner box, 72 pcs per carton                   |
| Product Capacity | 500,000~1,000,000 pcs per month                                         |
| Delivery time    | Within 35 days after the sample and order confirmed                     |
| Payment terms    | 30% deposit by T/T in advance and the balance against the copy of       |
|                  | B/L                                                                     |
| Shipment         | By sea, by air, by Express and your shipping agent is acceptable        |
| Product Features | 1. Suitable for family & hotel etc.                                     |
|                  | 2. Unique design                                                        |
|                  | 3. Professional Q/C for quality control                                 |
|                  | 4. Competitive price and quality                                        |
|                  | 5. Soonest shipment                                                     |
|                  |                                                                         |
| For your choose  | 1. Any logo printing on the glass body                                  |
|                  | 2.Any color painted, frost, electro plate, pattern laser carver for the |
|                  | finish                                                                  |
|                  | 3. Special package like shrink wrap, color gift box, white gift box etc |
|                  | 4. Open new mould for the glass, wood, plastic or metal as you like     |
|                  | 5. Different size and shapes meet your needs                            |
|                  |                                                                         |