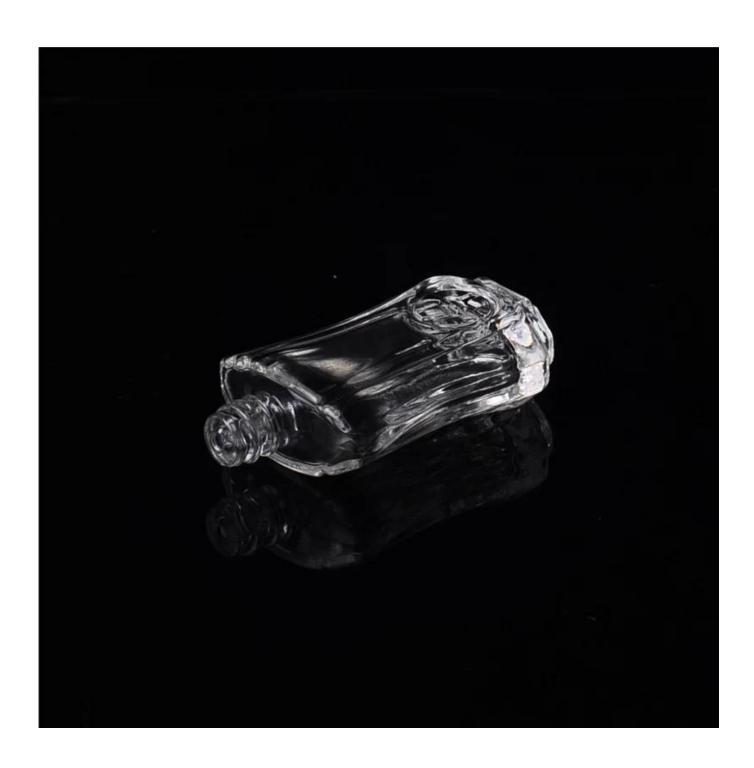

/36pcs/48pcs etc. per<br>export carton with egg divider                                                              |
| MOQ             | 100,000pcs                                                                                                                                         |
| Delivery time   | Within 35 days after order confirmed                                                                                                               |
| Payment terms   | 30% deposit by T/T in advance, the balance after showing the copy of B/L                                                                           |
| Product feature | 1.High quality and competitve prices 2.Meet FDA, SGS,LFGB etc. test 3.Eco-friendly 4.Widely apply to Wedding, party, home, bar etc. 5.Machine made |



































## Factory Show



## Spray colour









For more information, please visit our website:  $\underline{www.okcandle.com}$