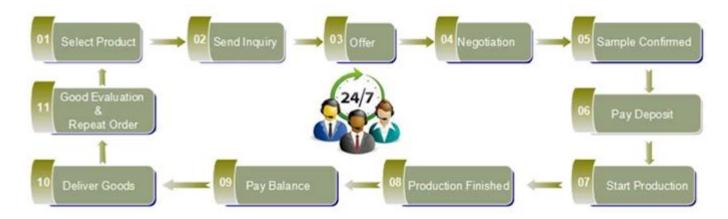

|
| MOQ             | 100,000pcs                                                                                                                                         |
| Delivery time   | Within 35 days after order confirmed                                                                                                               |
| Payment terms   | 30% deposit by T/T in advance, the balance after showing the copy of B/L                                                                           |
| Product feature | 1.High quality and competitve prices 2.Meet FDA, SGS,LFGB etc. test 3.Eco-friendly 4.Widely apply to Wedding, party, home, bar etc. 5.Machine made |



































## Factory Show



## Spray colour









For more information, please visit our website:  $\underline{www.okcandle.com}$