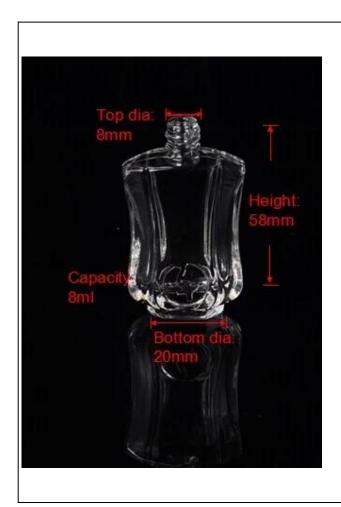

## rectangle shaped glass perfume bottles factory

| Item name       | rectangle shaped glass perfume<br>bottles factory                                                                                                  |
|-----------------|----------------------------------------------------------------------------------------------------------------------------------------------------|
| Item No.        | SGJN15111106                                                                                                                                       |
| Size            | T:8mm*B:20mm*H:58mm                                                                                                                                |
| Capacity/Weight | 26g/8ml                                                                                                                                            |
| Sample time     | 1.5 days if at exist shape and size of products 2.15 days if need new shape and size of products                                                   |
| Packing         | Normal safety packing<br>24pcs/36pcs/48pcs etc. per<br>export carton with egg divider                                                              |
| MOQ             | 100,000pcs                                                                                                                                         |
| Delivery time   | Within 35 days after order confirmed                                                                                                               |
| Payment terms   | 30% deposit by T/T in advance, the balance after showing the copy of B/L                                                                           |
| Product feature | 1.High quality and competitve prices 2.Meet FDA, SGS,LFGB etc. test 3.Eco-friendly 4.Widely apply to Wedding, party, home, bar etc. 5.Machine made |