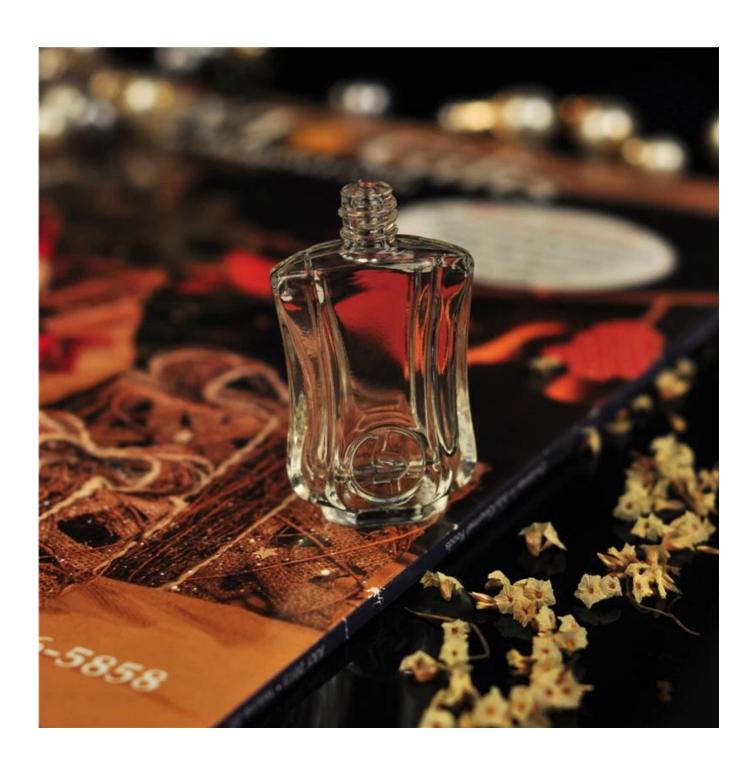

cs/36pcs/48pcs etc. per<br>export carton with egg divider                                                              |
| MOQ             | 100,000pcs                                                                                                                                         |
| Delivery time   | Within 35 days after order confirmed                                                                                                               |
| Payment terms   | 30% deposit by T/T in advance, the balance after showing the copy of B/L                                                                           |
| Product feature | 1.High quality and competitve prices 2.Meet FDA, SGS,LFGB etc. test 3.Eco-friendly 4.Widely apply to Wedding, party, home, bar etc. 5.Machine made |



































## Factory Show



## Spray colour









For more information, please visit our website:  $\underline{www.okcandle.com}$