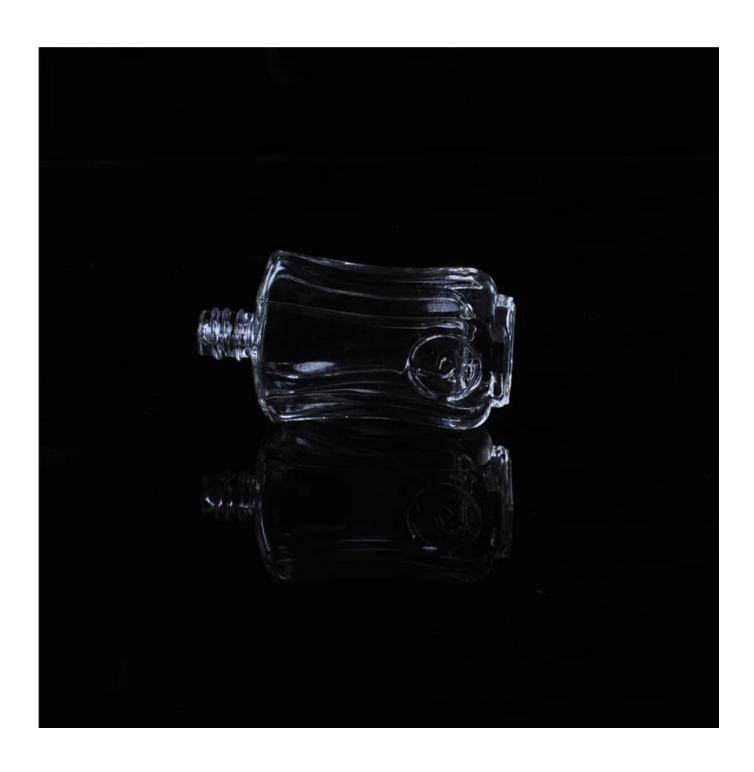

6pcs/48pcs etc. per<br>export carton with egg divider                                                              |
| MOQ             | 100,000pcs                                                                                                                                         |
| Delivery time   | Within 35 days after order confirmed                                                                                                               |
| Payment terms   | 30% deposit by T/T in advance, the balance after showing the copy of B/L                                                                           |
| Product feature | 1.High quality and competitve prices 2.Meet FDA, SGS,LFGB etc. test 3.Eco-friendly 4.Widely apply to Wedding, party, home, bar etc. 5.Machine made |



































## Factory Show



## Spray colour









For more information, please visit our website:  $\underline{www.okcandle.com}$