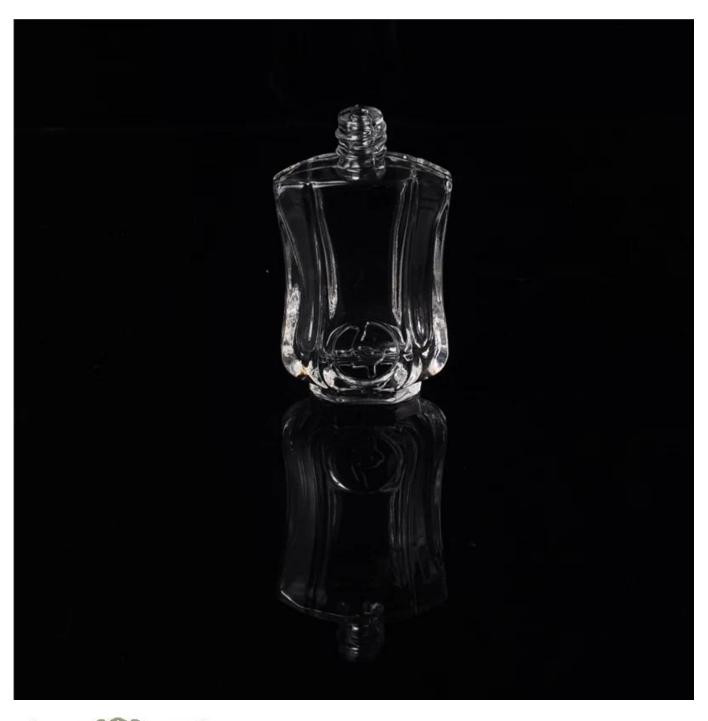

## rectangle shaped glass perfume bottles factory

| Item name       | rectangle shaped glass perfume<br>bottles factory                                                                                                  |
|-----------------|----------------------------------------------------------------------------------------------------------------------------------------------------|
| Item No.        | SGJN15111106                                                                                                                                       |
| Size            | T:8mm*B:20mm*H:58mm                                                                                                                                |
| Capacity/Weight | 26g/8ml                                                                                                                                            |
| Sample time     | 1.5 days if at exist shape and size of products 2.15 days if need new shape and size of products                                                   |
| Packing         | Normal safety packing<br>24pcs/36pcs/48pcs etc. per<br>export carton with egg divider                                                              |
| MOQ             | 100,000pcs                                                                                                                                         |
| Delivery time   | Within 35 days after order confirmed                                                                                                               |
| Payment terms   | 30% deposit by T/T in advance, the balance after showing the copy of B/L                                                                           |
| Product feature | 1.High quality and competitve prices 2.Meet FDA, SGS,LFGB etc. test 3.Eco-friendly 4.Widely apply to Wedding, party, home, bar etc. 5.Machine made |