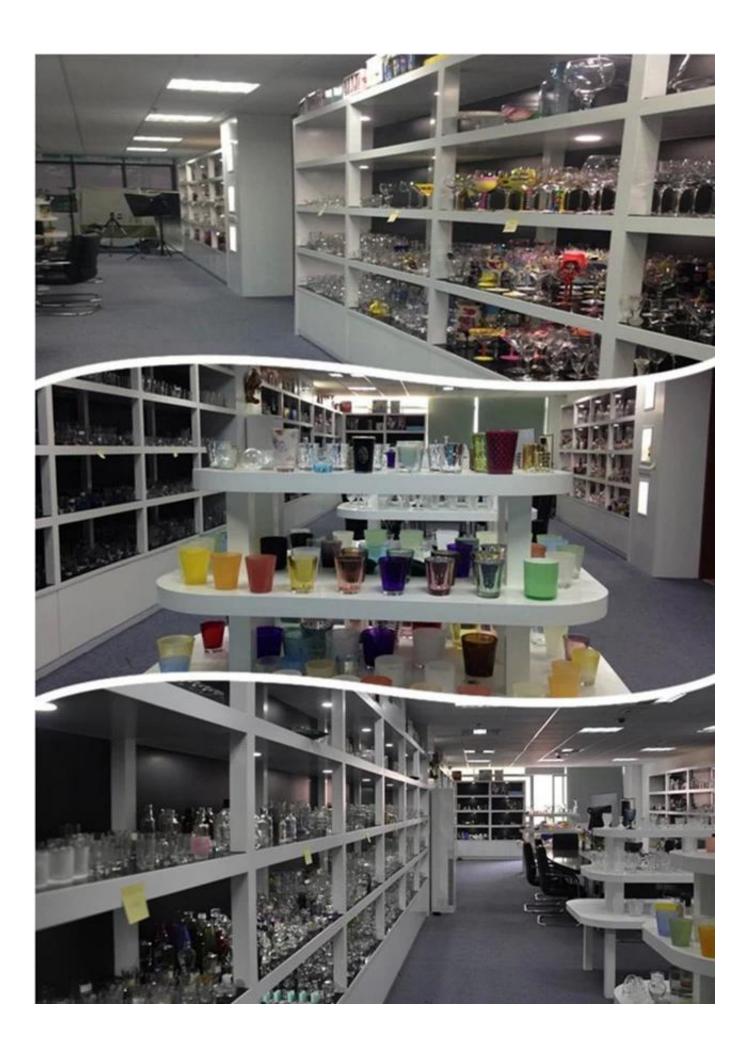

xport carton with egg divider                                                              |
| MOQ             | 100,000pcs                                                                                                                                         |
| Delivery time   | Within 35 days after order confirmed                                                                                                               |
| Payment terms   | 30% deposit by T/T in advance, the balance after showing the copy of B/L                                                                           |
| Product feature | 1.High quality and competitve prices 2.Meet FDA, SGS,LFGB etc. test 3.Eco-friendly 4.Widely apply to Wedding, party, home, bar etc. 5.Machine made |



































## Factory Show



## Spray colour









For more information, please visit our website:  $\underline{www.okcandle.com}$