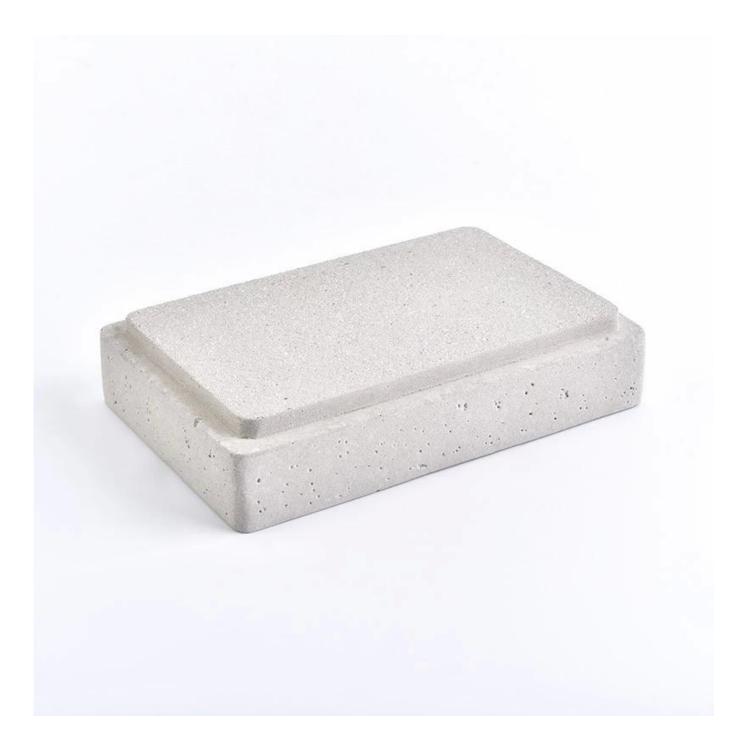

## rectangle organic concrete plates for soap for bathroom

| ltem number.                | SGSJL18070501                                                                                                                                                                                                                    |
|-----------------------------|----------------------------------------------------------------------------------------------------------------------------------------------------------------------------------------------------------------------------------|
| Material                    | Concrete                                                                                                                                                                                                                         |
| Craft                       | hand made                                                                                                                                                                                                                        |
| Samples time                | 1. 5 days if there is a exist and size of the ceramic                                                                                                                                                                            |
|                             | 2. 15 days, if you need a new shape and size ceramic                                                                                                                                                                             |
| Product Capacity            | 500,000 ~ 1,000,000 pieces per month                                                                                                                                                                                             |
| The Features of<br>products | 1. Hand made cement decor items<br>2. Suitable for use in hotel, house, etc.<br>3. This eco-friendly.<br>4. Meet FDA test ; ASTM; CA 65 test                                                                                     |
| Delivery time               | <ol> <li>Within 35 days after the sample and in order confirmed.</li> <li>Withn 10 days if we have goods in stock</li> </ol>                                                                                                     |
| Payment Terms               | <ol> <li>30% deposit by T / T in advance, the balance after showing the copy of B / L</li> <li>L/C, Escrow, T/T and Western Union can be acceptable, but different countries different payment terms.</li> </ol>                 |
| Packing & Shiping<br>way    | <ol> <li>Normal packing, 24pcs,36pcs or 48pcs into export carton,carton with cardboard<br/>divider.Export with egg divider</li> <li>By sea, by air, by express and the delivery agent acceptable as your requirement.</li> </ol> |