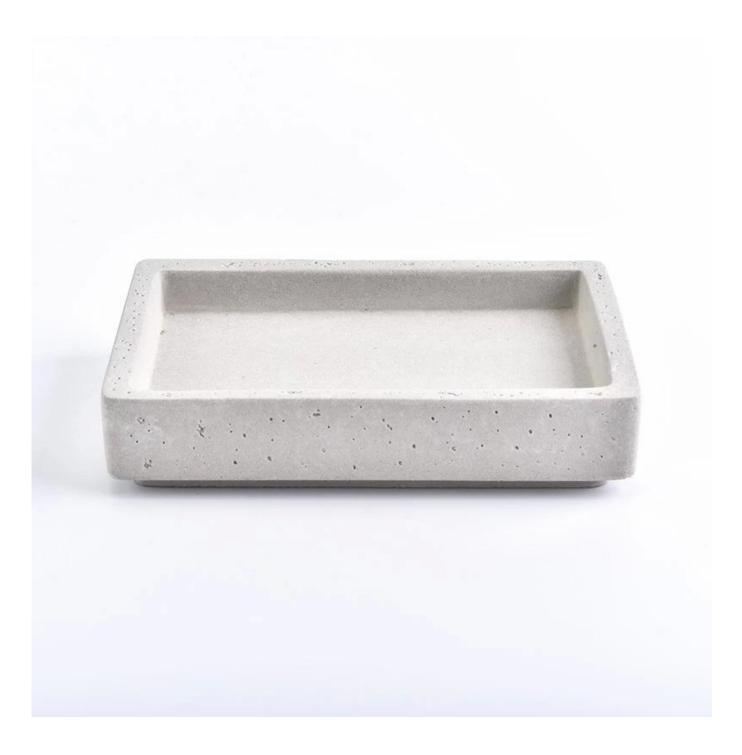

## rectangle organic concrete plates for soap for bathroom

| ltem number.                | SGSJL18070501                                                                                                                                                                                                                    |
|-----------------------------|----------------------------------------------------------------------------------------------------------------------------------------------------------------------------------------------------------------------------------|
| Material                    | Concrete                                                                                                                                                                                                                         |
| Craft                       | hand made                                                                                                                                                                                                                        |
| Samples time                | 1. 5 days if there is a exist and size of the ceramic                                                                                                                                                                            |
|                             | 2. 15 days, if you need a new shape and size ceramic                                                                                                                                                                             |
| Product Capacity            | 500,000 ~ 1,000,000 pieces per month                                                                                                                                                                                             |
| The Features of<br>products | 1. Hand made cement decor items<br>2. Suitable for use in hotel, house, etc.<br>3. This eco-friendly.<br>4. Meet FDA test ; ASTM; CA 65 test                                                                                     |
| Delivery time               | <ol> <li>Within 35 days after the sample and in order confirmed.</li> <li>Withn 10 days if we have goods in stock</li> </ol>                                                                                                     |
| Payment Terms               | <ol> <li>30% deposit by T / T in advance, the balance after showing the copy of B / L</li> <li>L/C, Escrow, T/T and Western Union can be acceptable, but different countries different payment terms.</li> </ol>                 |
| Packing & Shiping<br>way    | <ol> <li>Normal packing, 24pcs,36pcs or 48pcs into export carton,carton with cardboard<br/>divider.Export with egg divider</li> <li>By sea, by air, by express and the delivery agent acceptable as your requirement.</li> </ol> |