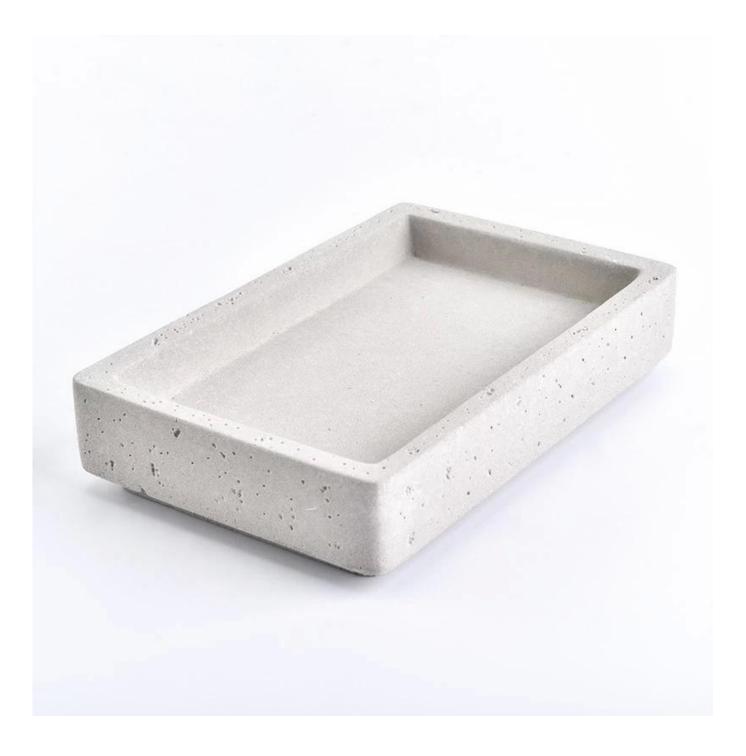

## rectangle organic concrete plates for soap for bathroom

| ltem number.                | SGSJL18070501                                                                                                                                                                                                                    |
|-----------------------------|----------------------------------------------------------------------------------------------------------------------------------------------------------------------------------------------------------------------------------|
| Material                    | Concrete                                                                                                                                                                                                                         |
| Craft                       | hand made                                                                                                                                                                                                                        |
| Samples time                | 1. 5 days if there is a exist and size of the ceramic                                                                                                                                                                            |
|                             | 2. 15 days, if you need a new shape and size ceramic                                                                                                                                                                             |
| Product Capacity            | 500,000 ~ 1,000,000 pieces per month                                                                                                                                                                                             |
| The Features of<br>products | 1. Hand made cement decor items<br>2. Suitable for use in hotel, house, etc.<br>3. This eco-friendly.<br>4. Meet FDA test ; ASTM; CA 65 test                                                                                     |
| Delivery time               | <ol> <li>Within 35 days after the sample and in order confirmed.</li> <li>Withn 10 days if we have goods in stock</li> </ol>                                                                                                     |
| Payment Terms               | <ol> <li>30% deposit by T / T in advance, the balance after showing the copy of B / L</li> <li>L/C, Escrow, T/T and Western Union can be acceptable, but different countries different payment terms.</li> </ol>                 |
| Packing & Shiping<br>way    | <ol> <li>Normal packing, 24pcs,36pcs or 48pcs into export carton,carton with cardboard<br/>divider.Export with egg divider</li> <li>By sea, by air, by express and the delivery agent acceptable as your requirement.</li> </ol> |