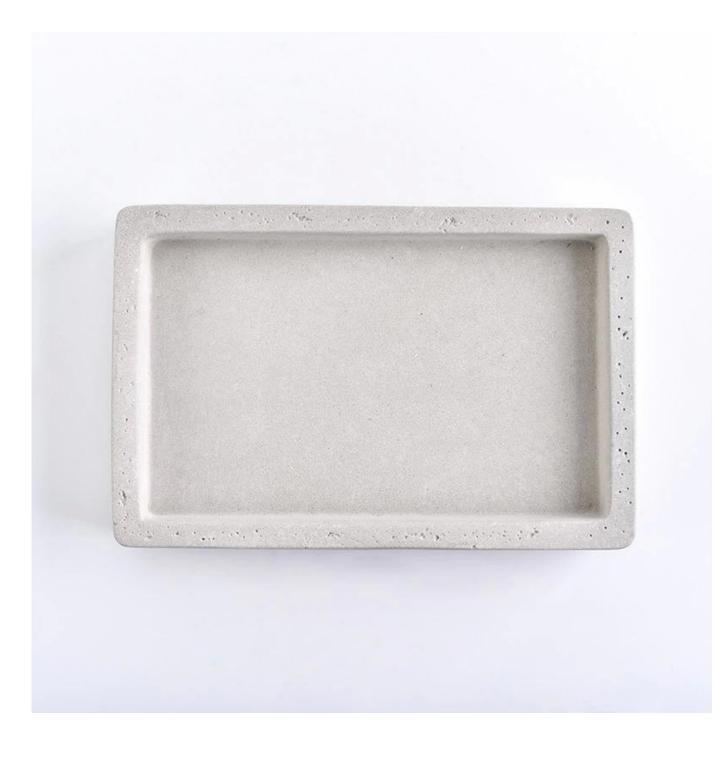

## rectangle organic concrete plates for soap for bathroom

| ltem number.                | SGSJL18070501                                                                                                                                                                                                                    |
|-----------------------------|----------------------------------------------------------------------------------------------------------------------------------------------------------------------------------------------------------------------------------|
| Material                    | Concrete                                                                                                                                                                                                                         |
| Craft                       | hand made                                                                                                                                                                                                                        |
| Samples time                | 1. 5 days if there is a exist and size of the ceramic                                                                                                                                                                            |
|                             | 2. 15 days, if you need a new shape and size ceramic                                                                                                                                                                             |
| Product Capacity            | 500,000 ~ 1,000,000 pieces per month                                                                                                                                                                                             |
| The Features of<br>products | 1. Hand made cement decor items<br>2. Suitable for use in hotel, house, etc.<br>3. This eco-friendly.<br>4. Meet FDA test ; ASTM; CA 65 test                                                                                     |
| Delivery time               | <ol> <li>Within 35 days after the sample and in order confirmed.</li> <li>Withn 10 days if we have goods in stock</li> </ol>                                                                                                     |
| Payment Terms               | <ol> <li>30% deposit by T / T in advance, the balance after showing the copy of B / L</li> <li>L/C, Escrow, T/T and Western Union can be acceptable, but different countries different payment terms.</li> </ol>                 |
| Packing & Shiping<br>way    | <ol> <li>Normal packing, 24pcs,36pcs or 48pcs into export carton,carton with cardboard<br/>divider.Export with egg divider</li> <li>By sea, by air, by express and the delivery agent acceptable as your requirement.</li> </ol> |