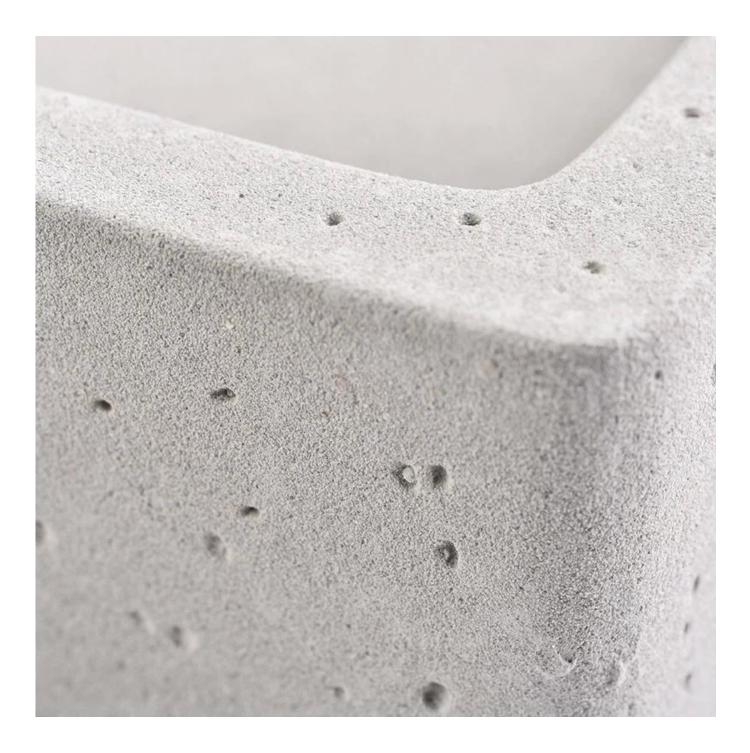

## rectangle organic concrete plates for soap for bathroom

| ltem number.                | SGSJL18070501                                                                                                                                                                                                                    |
|-----------------------------|----------------------------------------------------------------------------------------------------------------------------------------------------------------------------------------------------------------------------------|
| Material                    | Concrete                                                                                                                                                                                                                         |
| Craft                       | hand made                                                                                                                                                                                                                        |
| Samples time                | 1. 5 days if there is a exist and size of the ceramic                                                                                                                                                                            |
|                             | 2. 15 days, if you need a new shape and size ceramic                                                                                                                                                                             |
| Product Capacity            | 500,000 ~ 1,000,000 pieces per month                                                                                                                                                                                             |
| The Features of<br>products | 1. Hand made cement decor items<br>2. Suitable for use in hotel, house, etc.<br>3. This eco-friendly.<br>4. Meet FDA test ; ASTM; CA 65 test                                                                                     |
| Delivery time               | <ol> <li>Within 35 days after the sample and in order confirmed.</li> <li>Withn 10 days if we have goods in stock</li> </ol>                                                                                                     |
| Payment Terms               | <ol> <li>30% deposit by T / T in advance, the balance after showing the copy of B / L</li> <li>L/C, Escrow, T/T and Western Union can be acceptable, but different countries different payment terms.</li> </ol>                 |
| Packing & Shiping<br>way    | <ol> <li>Normal packing, 24pcs,36pcs or 48pcs into export carton,carton with cardboard<br/>divider.Export with egg divider</li> <li>By sea, by air, by express and the delivery agent acceptable as your requirement.</li> </ol> |