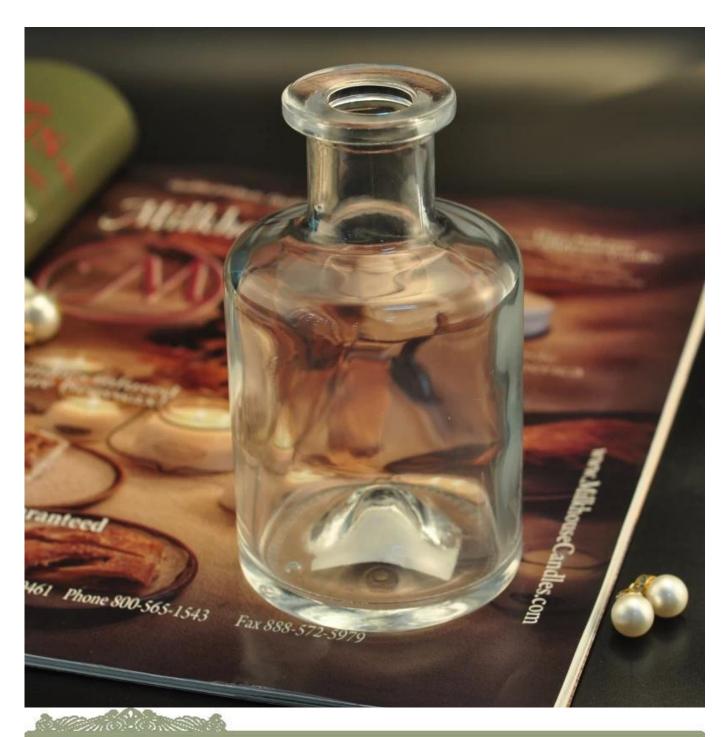

# rattan essencial oil clear glass diffuser bottle for aroma or scented

| Item Name     | rattan essencial oil clear glass diffuser bottle for aroma or scented                                                                  |
|---------------|----------------------------------------------------------------------------------------------------------------------------------------|
| ltem No.      | SGLG16042716                                                                                                                           |
| Size          | Top dia:38mm Bottom dia:67mm Height: 120mm Weight: 256g Capacity: 216ml                                                                |
| Brand name    | Sunny Glassware                                                                                                                        |
| Sample time   | <ul><li>1.5 days to exist in the shape and size of the products</li><li>2:15 days if you need new shape and size of products</li></ul> |
| Packing       | Security packaging normal 24pcs / 36pcs / 48pcs per carton etc. export with egg divider                                                |
| MOQ           | 30,000pcs                                                                                                                              |
| Delivery time | Within 35 days after order confirmed                                                                                                   |

### **About the product**

Clear Glass Decanter/Perfume Bottle

Used to store natural concentrated perfume, essential oils.etc..

Add elegant decor for your bathroom and vanity table