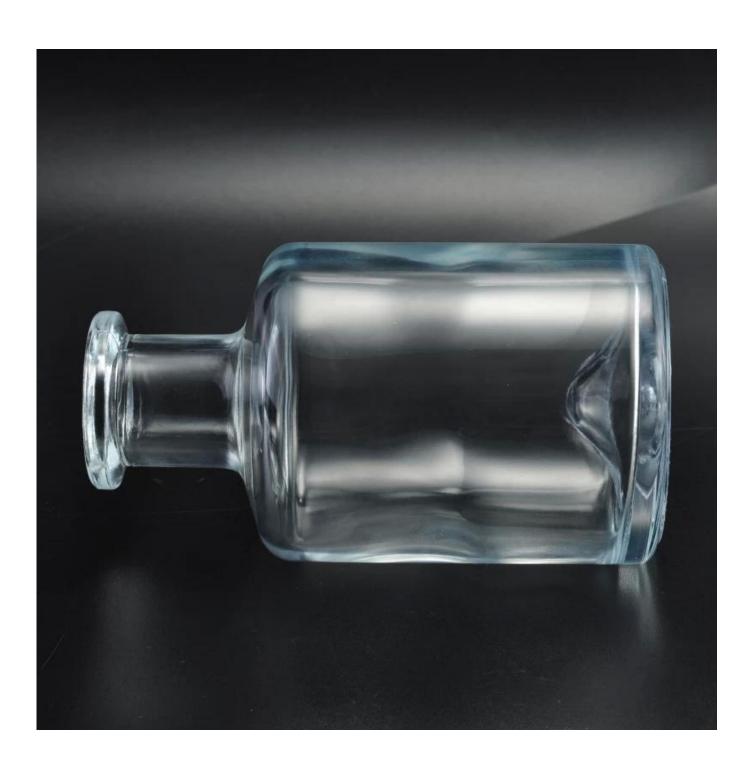

# rattan essencial oil clear glass diffuser bottle for aroma or scented

| Item Name     | rattan essencial oil clear glass diffuser bottle for aroma or scented                                                                  |
|---------------|----------------------------------------------------------------------------------------------------------------------------------------|
| ltem No.      | SGLG16042716                                                                                                                           |
| Size          | Top dia:38mm Bottom dia:67mm Height: 120mm Weight: 256g Capacity: 216ml                                                                |
| Brand name    | Sunny Glassware                                                                                                                        |
| Sample time   | <ul><li>1.5 days to exist in the shape and size of the products</li><li>2:15 days if you need new shape and size of products</li></ul> |
| Packing       | Security packaging normal 24pcs / 36pcs / 48pcs per carton etc. export with egg divider                                                |
| MOQ           | 30,000pcs                                                                                                                              |
| Delivery time | Within 35 days after order confirmed                                                                                                   |

### **About the product**

Clear Glass Decanter/Perfume Bottle

Used to store natural concentrated perfume, essential oils.etc..

Add elegant decor for your bathroom and vanity table