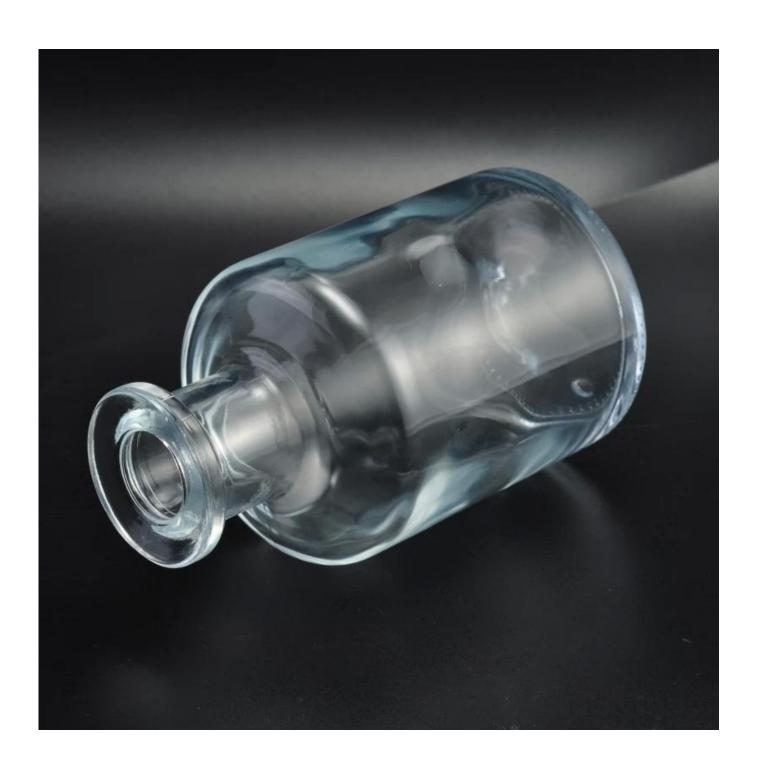

# rattan essencial oil clear glass diffuser bottle for aroma or scented

| Item Name     | rattan essencial oil clear glass diffuser bottle for aroma or scented                                                                  |
|---------------|----------------------------------------------------------------------------------------------------------------------------------------|
| ltem No.      | SGLG16042716                                                                                                                           |
| Size          | Top dia:38mm Bottom dia:67mm Height: 120mm Weight: 256g Capacity: 216ml                                                                |
| Brand name    | Sunny Glassware                                                                                                                        |
| Sample time   | <ul><li>1.5 days to exist in the shape and size of the products</li><li>2:15 days if you need new shape and size of products</li></ul> |
| Packing       | Security packaging normal 24pcs / 36pcs / 48pcs per carton etc. export with egg divider                                                |
| MOQ           | 30,000pcs                                                                                                                              |
| Delivery time | Within 35 days after order confirmed                                                                                                   |

### **About the product**

Clear Glass Decanter/Perfume Bottle

Used to store natural concentrated perfume, essential oils.etc..

Add elegant decor for your bathroom and vanity table