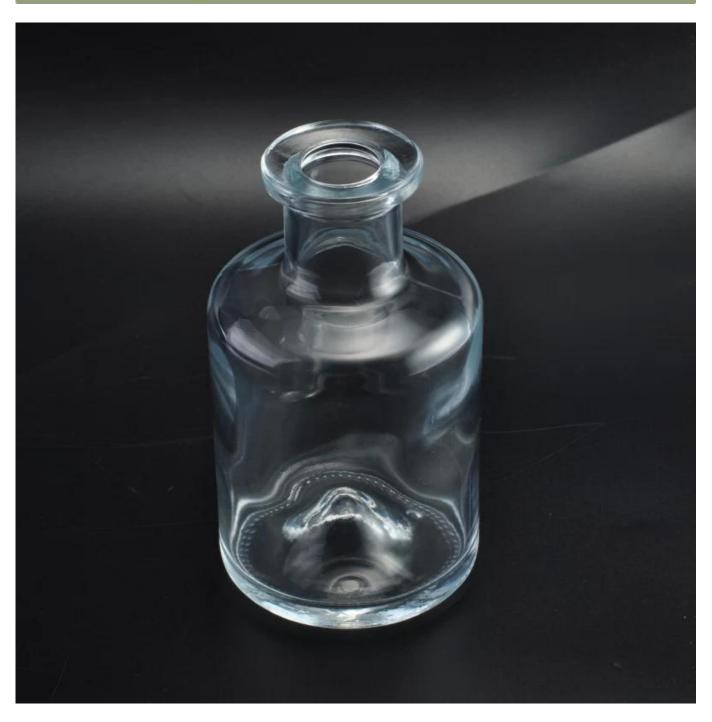

# rattan essencial oil clear glass diffuser bottle for aroma or scented

| Item Name     | rattan essencial oil clear glass diffuser bottle for aroma or scented                                                                  |
|---------------|----------------------------------------------------------------------------------------------------------------------------------------|
| ltem No.      | SGLG16042716                                                                                                                           |
| Size          | Top dia:38mm Bottom dia:67mm Height: 120mm Weight: 256g Capacity: 216ml                                                                |
| Brand name    | Sunny Glassware                                                                                                                        |
| Sample time   | <ul><li>1.5 days to exist in the shape and size of the products</li><li>2:15 days if you need new shape and size of products</li></ul> |
| Packing       | Security packaging normal 24pcs / 36pcs / 48pcs per carton etc. export with egg divider                                                |
| MOQ           | 30,000pcs                                                                                                                              |
| Delivery time | Within 35 days after order confirmed                                                                                                   |

### **About the product**

Clear Glass Decanter/Perfume Bottle

Used to store natural concentrated perfume, essential oils.etc..

Add elegant decor for your bathroom and vanity table