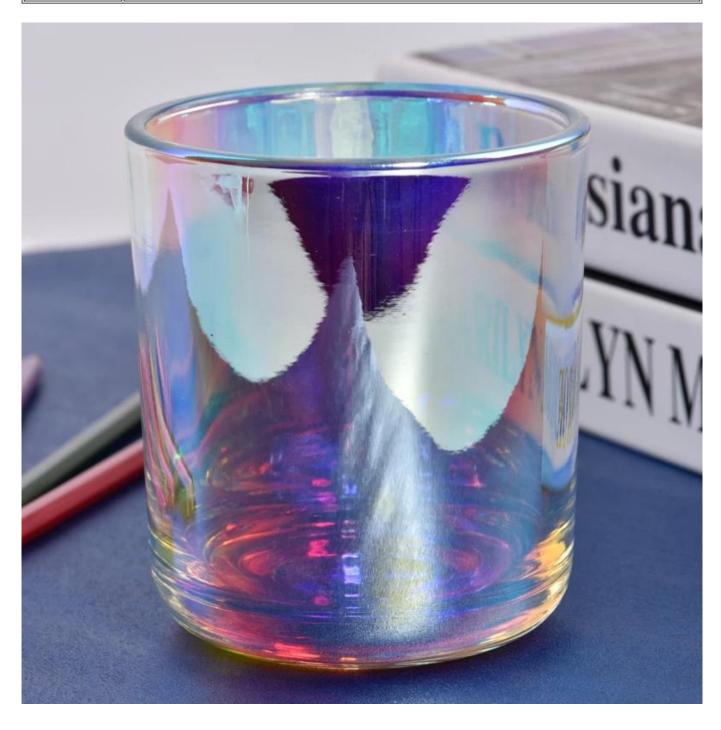

## 8oz iridescent holographic glass candle jar with round bottom wholesale

Sunny Glasswares not only places  $\operatorname{OEM}$  /  $\operatorname{ODM}$  orders, but also helps many brands to start with product concepts.

| Measure           | Item:SG8090 Top dia:80mm Bottom dia: 36mm Height: 90mm Weight:257g Capacity: 300ml |
|-------------------|------------------------------------------------------------------------------------|
|                   | Normal packing,Individual gift box, PVC box, window box, color box, white box, etc |
| Delivery time     | Within 35 days after the sample and order confirmed                                |
| Payment term      | 30% deposit by T/T in advance and the balance against the copy of B/L              |
| Shipment          | By sea,by air,by Express and your shipping agent is acceptable                     |
| Usage<br>Occasion | Home decor,Wedding Decoration,Wedding Favors,Decoration enhancement                |