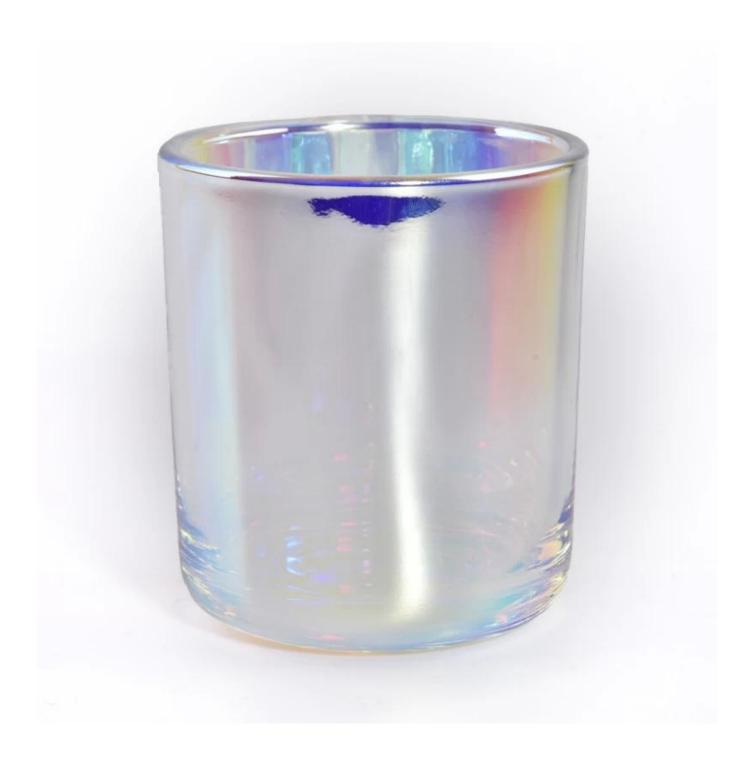

## 8oz iridescent holographic glass candle jar with round bottom wholesale

Sunny Glasswares not only places  $\operatorname{OEM}$  /  $\operatorname{ODM}$  orders, but also helps many brands to start with product concepts.

| Measure           | Item:SG8090 Top dia:80mm Bottom dia: 36mm Height: 90mm Weight:257g Capacity: 300ml |
|-------------------|------------------------------------------------------------------------------------|
|                   | Normal packing,Individual gift box, PVC box, window box, color box, white box, etc |
| Delivery time     | Within 35 days after the sample and order confirmed                                |
| Payment term      | 30% deposit by T/T in advance and the balance against the copy of B/L              |
| Shipment          | By sea,by air,by Express and your shipping agent is acceptable                     |
| Usage<br>Occasion | Home decor,Wedding Decoration,Wedding Favors,Decoration enhancement                |