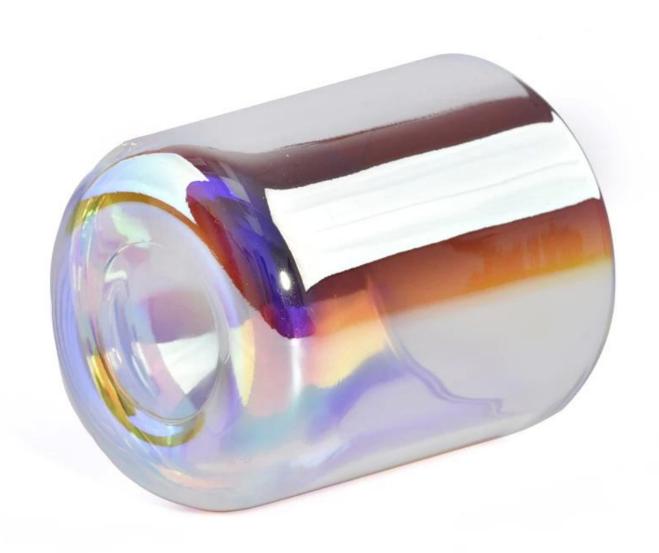

## 8oz iridescent holographic glass candle jar with round bottom wholesale

Sunny Glasswares not only places  $\operatorname{OEM}$  /  $\operatorname{ODM}$  orders, but also helps many brands to start with product concepts.

| Measure           | Item:SG8090 Top dia:80mm Bottom dia: 36mm Height: 90mm Weight:257g Capacity: 300ml |
|-------------------|------------------------------------------------------------------------------------|
|                   | Normal packing,Individual gift box, PVC box, window box, color box, white box, etc |
| Delivery time     | Within 35 days after the sample and order confirmed                                |
| Payment term      | 30% deposit by T/T in advance and the balance against the copy of B/L              |
| Shipment          | By sea,by air,by Express and your shipping agent is acceptable                     |
| Usage<br>Occasion | Home decor,Wedding Decoration,Wedding Favors,Decoration enhancement                |