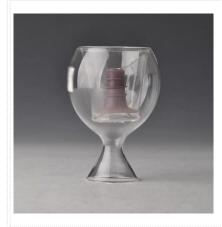

## pyrex glass jar

| ltem No.         | SGDS14122906                                                               |
|------------------|----------------------------------------------------------------------------|
| Material         | Borosilicate glass                                                         |
| Process          | Hand made                                                                  |
| Samples time     | 1. 5 days if at exist shaped and size of glass                             |
|                  | 2. 15 days if need new shape or size of glass                              |
| Packing          | Normal packing,4 pcs into inner box, 48 pcs per carton                     |
| Product Capacity | 500,000~1,000,000 pcs per month                                            |
| Delivery time    | Within 35 days after the sample and order confirmed                        |
| Payment terms    | 30% deposit by T/T in advance and the balance against the copy of B/L      |
| Shipment         | By sea, by air, by Express and your shipping agent is acceptable           |
| Product Features | 1. Hand made <b>borosilicate glass</b> with high quality                   |
|                  | 2. Suitable for used in hotel, home, etc.                                  |
|                  | 3. It is eco-friendly                                                      |
|                  | 4. Meet FDA test & CA 65 test                                              |
| For your choices | 1. Different designs and sizes for choice                                  |
|                  | 2 .Any color painted, frost, electroplate, pattern laser carver processing |
|                  | 3. Special package like shrink wrap, color gift box, white gift box etc.   |
|                  | 4. We have exclusive workers for quality control                           |
|                  | 5. We have professional workshop and warehouse to ensure the delivery time |

## Borosilicate glass