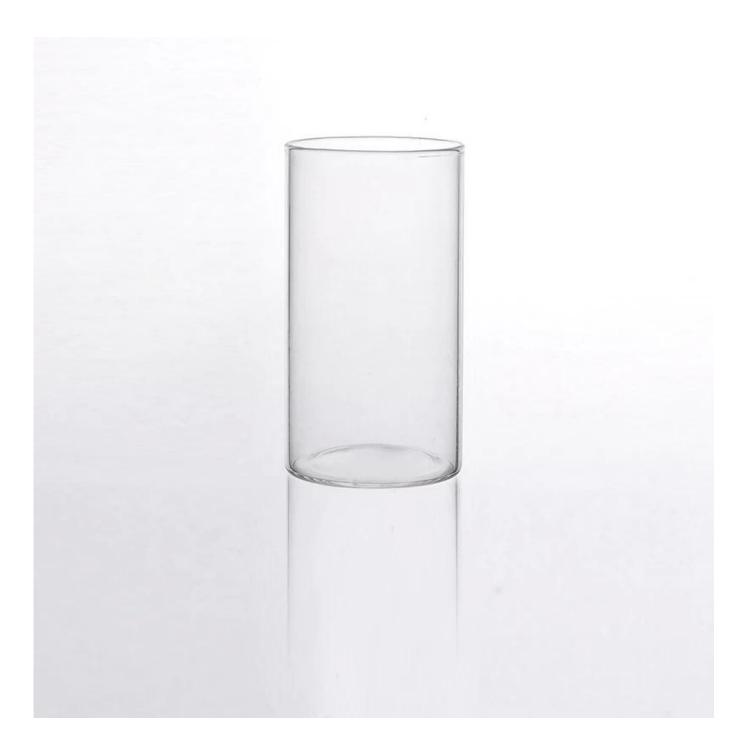

| 2. Suitable for used in hotel, home, etc.                                  |
|                  | 3. It is eco-friendly                                                      |
|                  | 4. Meet FDA test & CA 65 test                                              |
| For your choices | 1. Different designs and sizes for choice                                  |
|                  | 2 .Any color painted, frost, electroplate, pattern laser carver processing |
|                  | 3. Special package like shrink wrap, color gift box, white gift box etc.   |
|                  | 4. We have exclusive workers for quality control                           |
|                  | 5. We have professional workshop and warehouse to ensure the delivery time |

## More Product Pictures







## Borosilicate glass



# Similar Products Link



Special borosilicate glass cup



Double wall glass beverage glass



Borosilicate double wall drinking glass



### Office & Sample Room











#### The features of month blown glass

- 1. Its advantage including abundance sculpt, technics, surface effects, color etc.
- 2. The quality is difficult control and the tolerance of the size, weight and shape are bigger.
- 3. The price is high and the product is limited for the special technic glass.

#### **Method of application**

- 1. Using it under guide of the adult
- 2. Washing it with clean or boiling water before usage
- 3. No touching the rim of glass cup, try to take the bottom or the handle of it

#### Cautions

- 1. Beer, red wine, white wine, beverage or hot water not be to