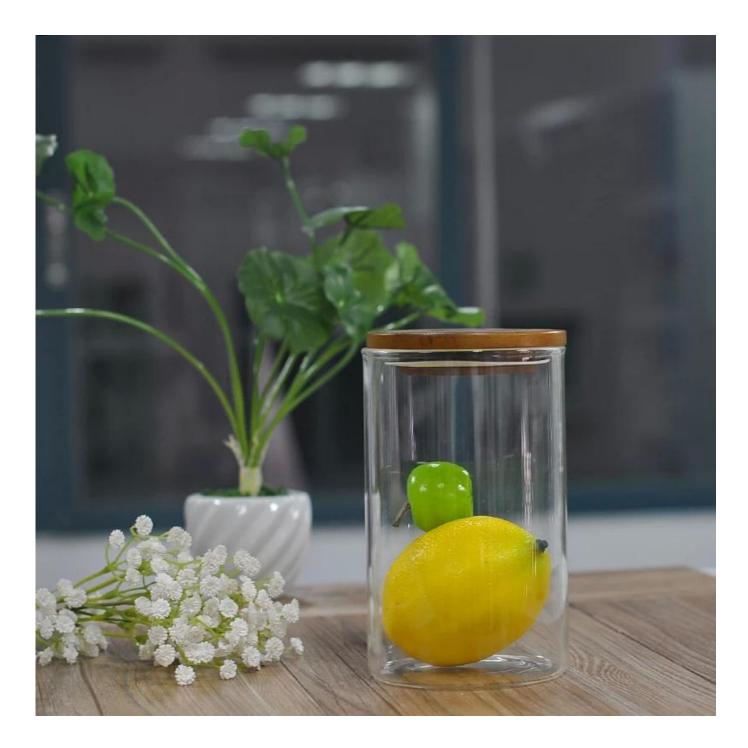

## pyrex glass jar

| ltem No.         | SGDS14122906                                                               |
|------------------|----------------------------------------------------------------------------|
| Material         | Borosilicate glass                                                         |
| Process          | Hand made                                                                  |
| Samples time     | 1. 5 days if at exist shaped and size of glass                             |
|                  | 2. 15 days if need new shape or size of glass                              |
| Packing          | Normal packing,4 pcs into inner box, 48 pcs per carton                     |
| Product Capacity | 500,000~1,000,000 pcs per month                                            |
| Delivery time    | Within 35 days after the sample and order confirmed                        |
| Payment terms    | 30% deposit by T/T in advance and the balance against the copy of B/L      |
| Shipment         | By sea, by air, by Express and your shipping agent is acceptable           |
| Product Features | 1. Hand made <b>borosilicate glass</b> with high quality                   |
|                  | 2. Suitable for used in hotel, home, etc.                                  |
|                  | 3. It is eco-friendly                                                      |
|                  | 4. Meet FDA test & CA 65 test                                              |
| For your choices | 1. Different designs and sizes for choice                                  |
|                  | 2 .Any color painted, frost, electroplate, pattern laser carver processing |
|                  | 3. Special package like shrink wrap, color gift box, white gift box etc.   |
|                  | 4. We have exclusive workers for quality control                           |
|                  | 5. We have professional workshop and warehouse to ensure the delivery time |

## Borosilicate glass