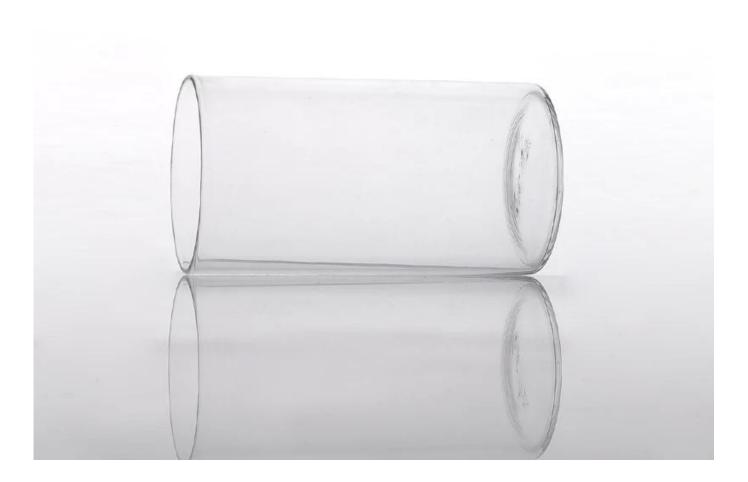

| 2. Suitable for used in hotel, home, etc.                                  |
|                  | 3. It is eco-friendly                                                      |
|                  | 4. Meet FDA test & CA 65 test                                              |
| For your choices | 1. Different designs and sizes for choice                                  |
|                  | 2 .Any color painted, frost, electroplate, pattern laser carver processing |
|                  | 3. Special package like shrink wrap, color gift box, white gift box etc.   |
|                  | 4. We have exclusive workers for quality control                           |
|                  | 5. We have professional workshop and warehouse to ensure the delivery time |

## More Product Pictures







## Borosilicate glass



# Similar Products Link



Special borosilicate glass cup



Double wall glass beverage glass



Borosilicate double wall drinking glass



### Office & Sample Room











#### The features of month blown glass

- 1. Its advantage including abundance sculpt, technics, surface effects, color etc.
- 2. The quality is difficult control and the tolerance of the size, weight and shape are bigger.
- 3. The price is high and the product is limited for the special technic glass.

#### **Method of application**

- 1. Using it under guide of the adult
- 2. Washing it with clean or boiling water before usage
- 3. No touching the rim of glass cup, try to take the bottom or the handle of it

#### Cautions

- 1. Beer, red wine, white wine, beverage or hot water not be too