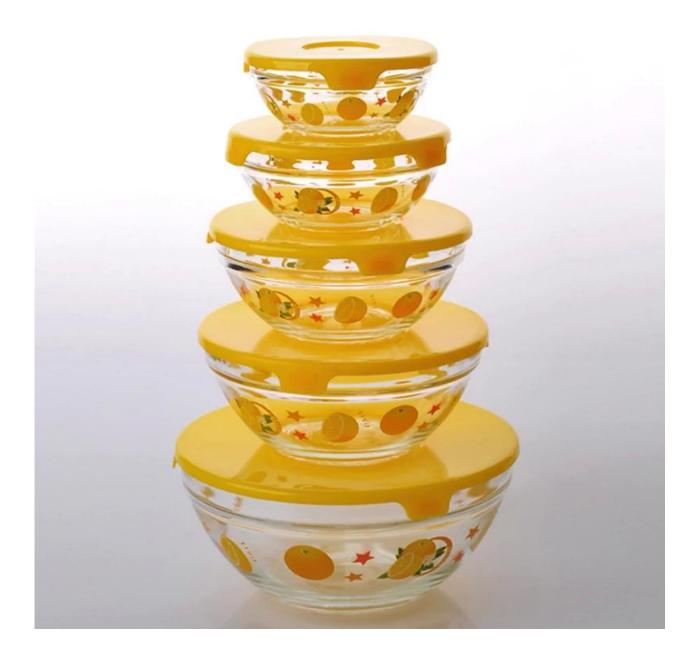

#### **Product Show:**

# **Related product**□

glass food storage container

borosilicate glass food container with plastic cover

Company Show:

Factory show: