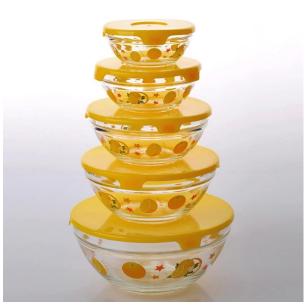

|
| For your choices | <ol> <li>Any logo printing on the glass body.</li> <li>Any color painted ,frost, electro plate, pattern laser carver for the finish;</li> <li>Special package like shrink wrap, color gift box, white gift box etc:</li> <li>Open new mould for the glass, wood, plastic or metal as you like</li> <li>Different size and shapes meet your needs.</li> </ol> |

### **Product features:**

- 1. The logo and color is baked in 580 celsuis high temperature, pure & poisonless.
- 2. The mouth of cup is carefully polishes to ensure comfortable for using.
- $3. Carving, gold-rim, decal\ or\ embosses\ craft, handmade, exquisite \& elegant.$
- $4.\mbox{Our}$  product could pass the SGS,FDA,BV and LFGB test

#### **Product Show:**



## **Related product**□





Company Show:



Factory show:



### <u>FAQ</u>