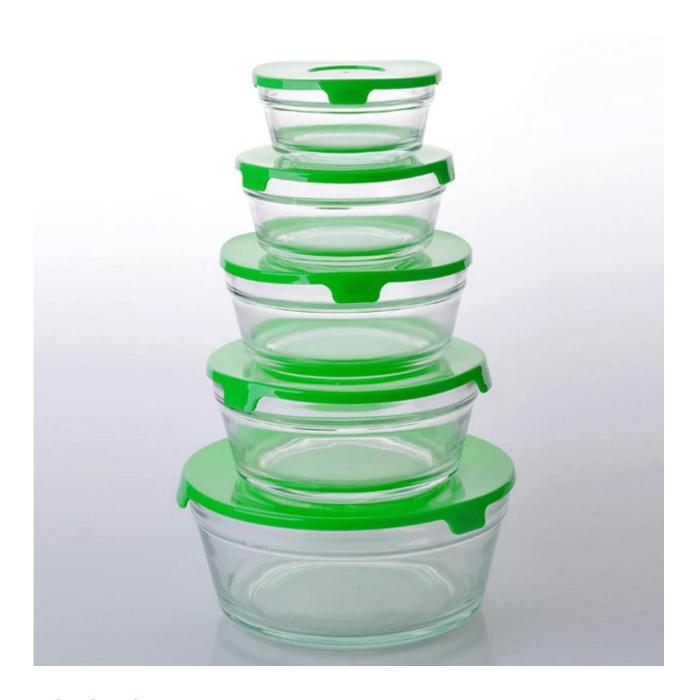

|
| For your choices | <ol> <li>Any logo printing on the glass body.</li> <li>Any color painted ,frost, electro plate, pattern laser carver for the finish;</li> <li>Special package like shrink wrap, color gift box, white gift box etc:</li> <li>Open new mould for the glass, wood, plastic or metal as you like</li> <li>Different size and shapes meet your needs.</li> </ol> |

### **Product features:**

- 1. The logo and color is baked in 580 celsuis high temperature, pure & poisonless.
- 2. The mouth of cup is carefully polishes to ensure comfortable for using.
- $3. Carving, gold-rim, decal\ or\ embosses\ craft, handmade, exquisite \& elegant.$
- $4.\mbox{Our}$  product could pass the SGS,FDA,BV and LFGB test

#### **Product Show:**



## **Related product**□





Company Show:



Factory show:



### <u>FAQ</u>