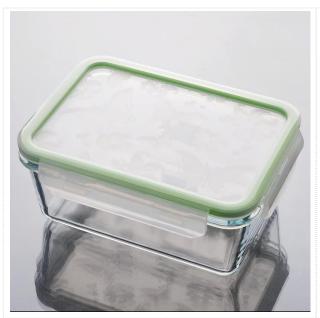

|
| For your choices | <ol> <li>Any logo printing on the glass body.</li> <li>Any color painted ,frost, electro plate, pattern laser carver for the finish;</li> <li>Special package like shrink wrap, color gift box, white gift box etc:</li> <li>Open new mould for the glass, wood, plastic or metal as you like</li> <li>Different size and shapes meet your needs.</li> </ol> |

### **Product features:**

- 1. The logo and color is baked in 580 celsuis high temperature, pure & poisonless.
- 2. The mouth of cup is carefully polishes to ensure comfortable for using.
- $3. Carving, gold-rim, decal\ or\ embosses\ craft, handmade, exquisite \& elegant.$
- $4.\mbox{Our}$  product could pass the SGS,FDA,BV and LFGB test

#### **Product Show:**



## **Related product**□





Company Show:



Factory show:



### <u>FAQ</u>