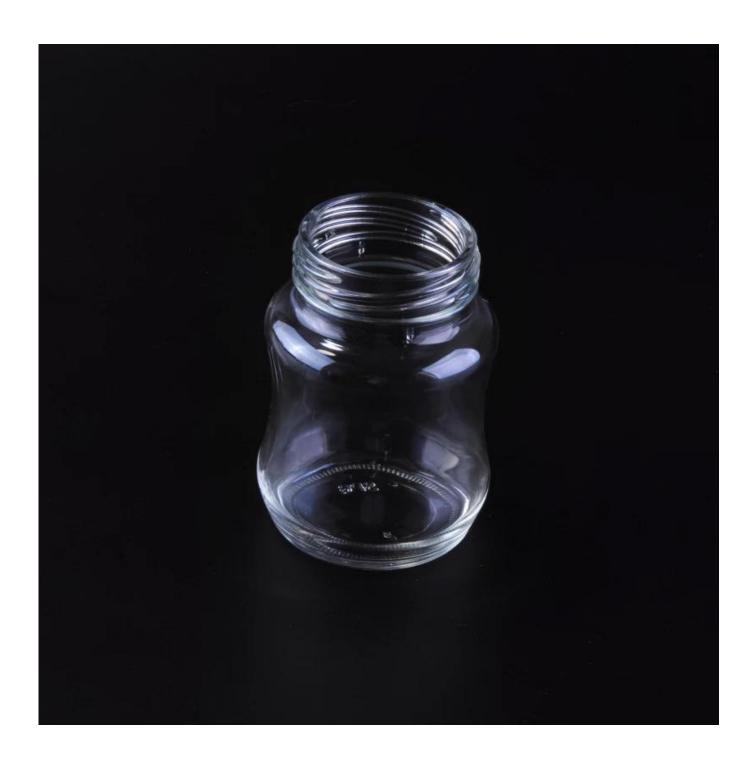

gas, colic and spitting up         |
|                   | 2. Nurser Bottle features holders and pre sterilized, disposable liners that collapse to keep air |
|                   | out of the bottle and your baby's system reduces gas and colic                                    |
|                   | 3. After each feeding, the liner is discarded, so there is one less thing to clean                |
| About the Product | BPA free;                                                                                         |
|                   | 4. High quality and competitve prices                                                             |
|                   | 5. Meet FDA, SGS,LFGB test etc.                                                                   |

#### **Product Photo:**









## **More Products:**



### **Contact us:**

## sales32@sunnyglassware.com

## **Back to Home page**

## **Company Show:**



**Factory Show:** 

























For more glass bottle or any glassware,

please visit our website: http://www.okcandle.com/ Or here may help you know more about us: FAQ Back to Home page