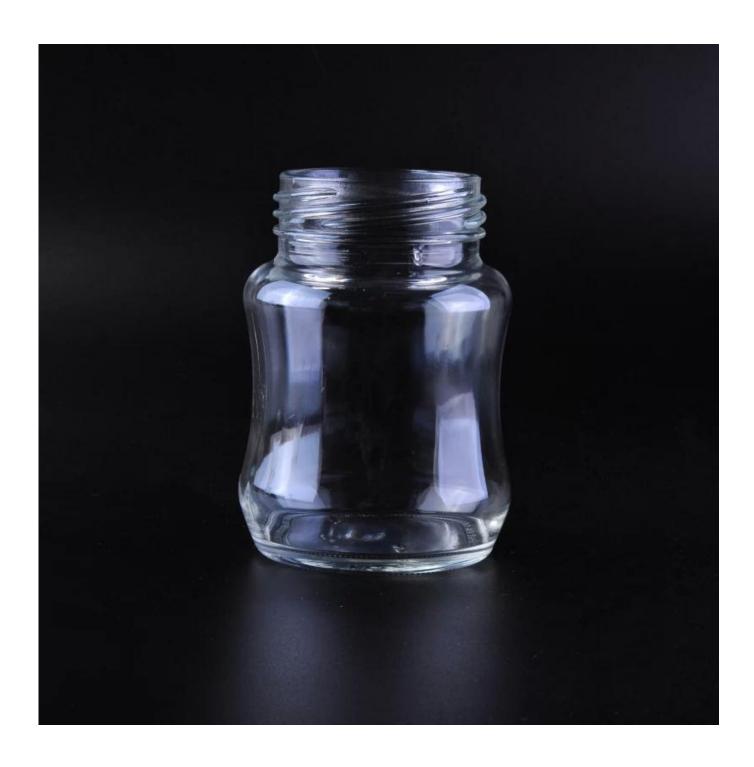

ce gas, colic and spitting up         |
|                   | 2. Nurser Bottle features holders and pre sterilized, disposable liners that collapse to keep air |
|                   | out of the bottle and your baby's system reduces gas and colic                                    |
|                   | 3. After each feeding, the liner is discarded, so there is one less thing to clean                |
| About the Product | BPA free;                                                                                         |
|                   | 4. High quality and competitve prices                                                             |
|                   | 5. Meet FDA, SGS,LFGB test etc.                                                                   |

#### **Product Photo:**









## **More Products:**



### **Contact us:**

## sales32@sunnyglassware.com

## **Back to Home page**

## **Company Show:**



**Factory Show:** 

























For more glass bottle or any glassware,

please visit our website: http://www.okcandle.com/ Or here may help you know more about us: FAQ Back to Home page