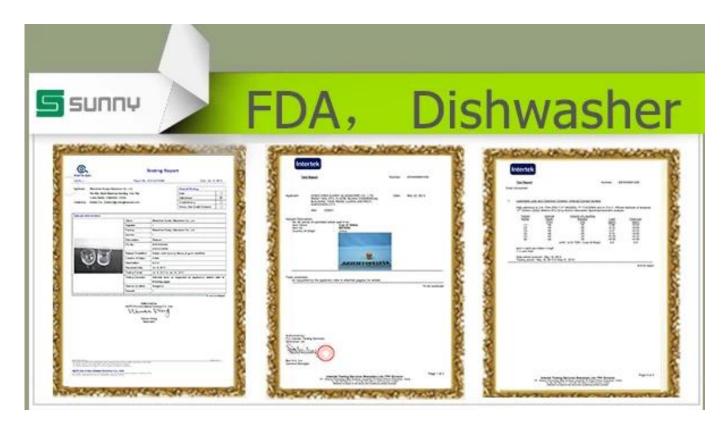

### **Product Details:**

Material High white glass baby bottle

6. Eco-friendly7. Machine made

| MOQ               | 1,000 pcs.                                                                                        |
|-------------------|---------------------------------------------------------------------------------------------------|
| Process           | hand made glass feeding bottle                                                                    |
| Samples time      | 1.5 days if at exist shape and size of products                                                   |
|                   | 2.15 days if need new shape and size of products                                                  |
| Product Capacity  | 50,000~100,000 pcs. / month                                                                       |
| Delivery time     | Within 35 days after the sample and order confirmed                                               |
| Payment terms     | 30% deposit by T/T in advance and the balance against the copy of B/L                             |
| Shipment          | By sea, by air, by Express and your shipping agent is acceptable                                  |
|                   | 1. This unique system has been clinically shown to help reduce gas, colic and spitting up         |
|                   | 2. Nurser Bottle features holders and pre sterilized, disposable liners that collapse to keep air |
|                   | out of the bottle and your baby's system reduces gas and colic                                    |
|                   | 3. After each feeding, the liner is discarded, so there is one less thing to clean                |
| About the Product | BPA free;                                                                                         |
|                   | 4. High quality and competitve prices                                                             |
|                   | 5. Meet FDA, SGS,LFGB test etc.                                                                   |