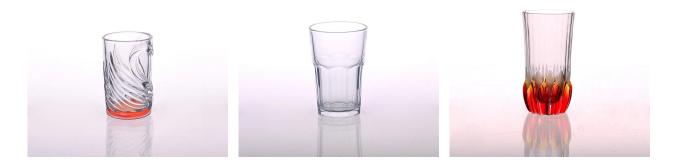

|
|                   | 2. Nurser Bottle features holders and pre sterilized, disposable liners that collapse to keep air |
|                   | out of the bottle and your baby's system reduces gas and colic                                    |
|                   | 3. After each feeding, the liner is discarded, so there is one less thing to clean                |
| About the Product | BPA free;                                                                                         |
|                   | 4. High quality and competitve prices                                                             |
|                   | 5. Meet FDA, SGS,LFGB test etc.                                                                   |

#### **Product Photo:**









## **More Products:**



### **Contact us:**

## sales32@sunnyglassware.com

## **Back to Home page**

## **Company Show:**



**Factory Show:** 

























For more glass bottle or any glassware,

please visit our website: http://www.okcandle.com/ Or here may help you know more about us: FAQ Back to Home page