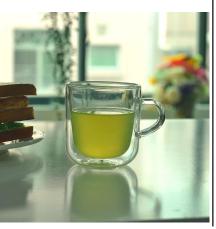

## pyrex double wall borosilicate drinking glass

| Product Details |                  |                                                                                                                                                                                                                  |
|-----------------|------------------|------------------------------------------------------------------------------------------------------------------------------------------------------------------------------------------------------------------|
| T:84mm H:180mm  | Itme No          | SGDS15041611                                                                                                                                                                                                     |
|                 | Size             | 60*43*60mm                                                                                                                                                                                                       |
|                 | Capacity         | 80ml                                                                                                                                                                                                             |
|                 | Material         | Hight white glass                                                                                                                                                                                                |
|                 | Craft            | Machine blown                                                                                                                                                                                                    |
|                 | Sample           | 7days                                                                                                                                                                                                            |
|                 | Terms of payment | 30% deposit by T/T in advance and the balance after showing copy of L/C                                                                                                                                          |
|                 | Certification    | Food Safe, Dish washer test, FDA, LFGB                                                                                                                                                                           |
|                 | For your choice  | 1, Any logo printing on glass body 2, Any color painted, frosted, electroplating, logo laser for the finish 3, Special packing like shrink wrap, color gift box, white box etc 4, Any shape, size meet your need |