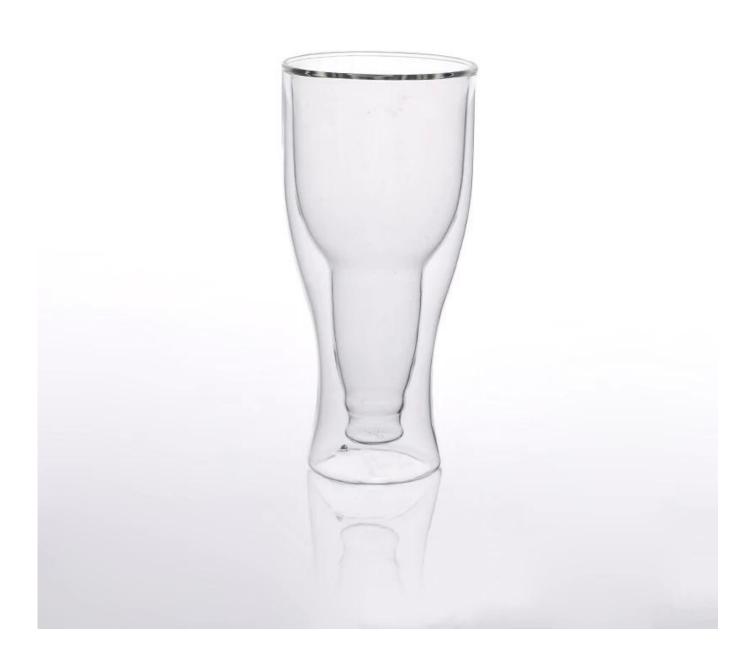

## pyrex double wall borosilicate drinking glass

| Product Details |                  |                                                                                                                                                                                                                  |
|-----------------|------------------|------------------------------------------------------------------------------------------------------------------------------------------------------------------------------------------------------------------|
| T:84mm H:180mm  | Itme No          | SGDS15041611                                                                                                                                                                                                     |
|                 | Size             | 60*43*60mm                                                                                                                                                                                                       |
|                 | Capacity         | 80ml                                                                                                                                                                                                             |
|                 | Material         | Hight white glass                                                                                                                                                                                                |
|                 | Craft            | Machine blown                                                                                                                                                                                                    |
|                 | Sample           | 7days                                                                                                                                                                                                            |
|                 | Terms of payment | 30% deposit by T/T in advance and the balance after showing copy of L/C                                                                                                                                          |
|                 | Certification    | Food Safe, Dish washer test, FDA, LFGB                                                                                                                                                                           |
|                 | For your choice  | 1, Any logo printing on glass body 2, Any color painted, frosted, electroplating, logo laser for the finish 3, Special packing like shrink wrap, color gift box, white box etc 4, Any shape, size meet your need |