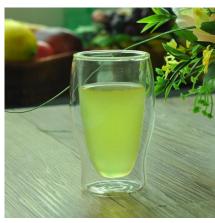

## pyrex double wall borosilicate drinking glass

| Product Details |                  |                                                                                                                                                                                                                  |
|-----------------|------------------|------------------------------------------------------------------------------------------------------------------------------------------------------------------------------------------------------------------|
| T:84mm H:180mm  | Itme No          | SGDS15041611                                                                                                                                                                                                     |
|                 | Size             | 60*43*60mm                                                                                                                                                                                                       |
|                 | Capacity         | 80ml                                                                                                                                                                                                             |
|                 | Material         | Hight white glass                                                                                                                                                                                                |
|                 | Craft            | Machine blown                                                                                                                                                                                                    |
|                 | Sample           | 7days                                                                                                                                                                                                            |
|                 | Terms of payment | 30% deposit by T/T in advance and the balance after showing copy of L/C                                                                                                                                          |
|                 | Certification    | Food Safe, Dish washer test, FDA, LFGB                                                                                                                                                                           |
|                 | For your choice  | 1, Any logo printing on glass body 2, Any color painted, frosted, electroplating, logo laser for the finish 3, Special packing like shrink wrap, color gift box, white box etc 4, Any shape, size meet your need |