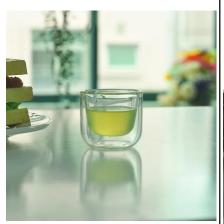

## pyrex double wall borosilicate drinking glass

| Product Details |                  |                                                                                                                                                                                                                  |
|-----------------|------------------|------------------------------------------------------------------------------------------------------------------------------------------------------------------------------------------------------------------|
| T:84mm H:180mm  | Itme No          | SGDS15041611                                                                                                                                                                                                     |
|                 | Size             | 60*43*60mm                                                                                                                                                                                                       |
|                 | Capacity         | 80ml                                                                                                                                                                                                             |
|                 | Material         | Hight white glass                                                                                                                                                                                                |
|                 | Craft            | Machine blown                                                                                                                                                                                                    |
|                 | Sample           | 7days                                                                                                                                                                                                            |
|                 | Terms of payment | 30% deposit by T/T in advance and the balance after showing copy of L/C                                                                                                                                          |
|                 | Certification    | Food Safe, Dish washer test, FDA, LFGB                                                                                                                                                                           |
|                 | For your choice  | 1, Any logo printing on glass body 2, Any color painted, frosted, electroplating, logo laser for the finish 3, Special packing like shrink wrap, color gift box, white box etc 4, Any shape, size meet your need |