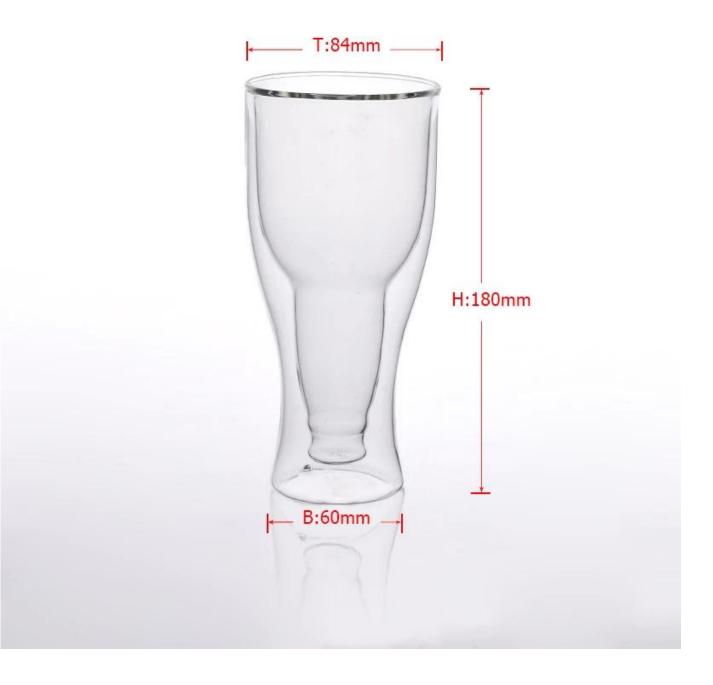

## pyrex double wall borosilicate drinking glass

| Product Details |                  |                                                                                                                                                                                                                  |
|-----------------|------------------|------------------------------------------------------------------------------------------------------------------------------------------------------------------------------------------------------------------|
| T:84mm H:180mm  | Itme No          | SGDS15041611                                                                                                                                                                                                     |
|                 | Size             | 60*43*60mm                                                                                                                                                                                                       |
|                 | Capacity         | 80ml                                                                                                                                                                                                             |
|                 | Material         | Hight white glass                                                                                                                                                                                                |
|                 | Craft            | Machine blown                                                                                                                                                                                                    |
|                 | Sample           | 7days                                                                                                                                                                                                            |
|                 | Terms of payment | 30% deposit by T/T in advance and the balance after showing copy of L/C                                                                                                                                          |
|                 | Certification    | Food Safe, Dish washer test, FDA, LFGB                                                                                                                                                                           |
|                 | For your choice  | 1, Any logo printing on glass body 2, Any color painted, frosted, electroplating, logo laser for the finish 3, Special packing like shrink wrap, color gift box, white box etc 4, Any shape, size meet your need |