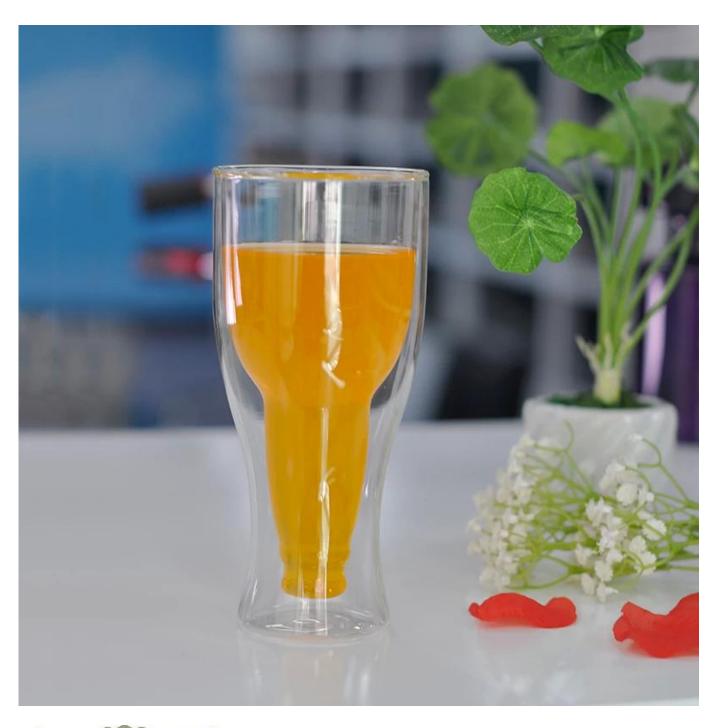

## pyrex double wall borosilicate drinking glass

| Product Details |                  |                                                                                                                                                                                                                  |
|-----------------|------------------|------------------------------------------------------------------------------------------------------------------------------------------------------------------------------------------------------------------|
| T:84mm H:180mm  | Itme No          | SGDS15041611                                                                                                                                                                                                     |
|                 | Size             | 60*43*60mm                                                                                                                                                                                                       |
|                 | Capacity         | 80ml                                                                                                                                                                                                             |
|                 | Material         | Hight white glass                                                                                                                                                                                                |
|                 | Craft            | Machine blown                                                                                                                                                                                                    |
|                 | Sample           | 7days                                                                                                                                                                                                            |
|                 | Terms of payment | 30% deposit by T/T in advance and the balance after showing copy of L/C                                                                                                                                          |
|                 | Certification    | Food Safe, Dish washer test, FDA, LFGB                                                                                                                                                                           |
|                 | For your choice  | 1, Any logo printing on glass body 2, Any color painted, frosted, electroplating, logo laser for the finish 3, Special packing like shrink wrap, color gift box, white box etc 4, Any shape, size meet your need |