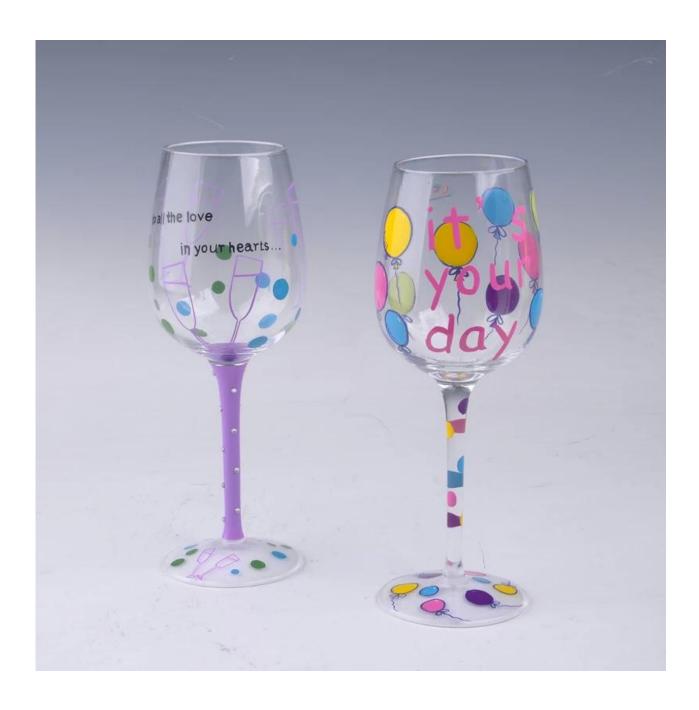

|
| Product Features | <ol> <li>Man made decanter</li> <li>Suitable for used in pub, hotel, restaurants, hotel,etc</li> <li>Professional Q/C for quality control</li> <li>Competitive price and quality</li> <li>Meet FDA test and food grade</li> </ol>                                                                                                                     |
| For your choices | <ol> <li>Any logo printing on the glass body</li> <li>Any color painted,frost,electroplate, pattern laser carver for the finish</li> <li>Special package like shrink wrap, color gift box, white gift box etc</li> <li>Open new mould for the glass, wood, plastic or metal as you like</li> <li>Different size and shapes meet your needs</li> </ol> |

#### **Product show**



**Related product** 



# **Company show:**



**Factory show:** 



## **About us:**

### **FAQ**

For more information, please visit our website: **www.okcandle.com**