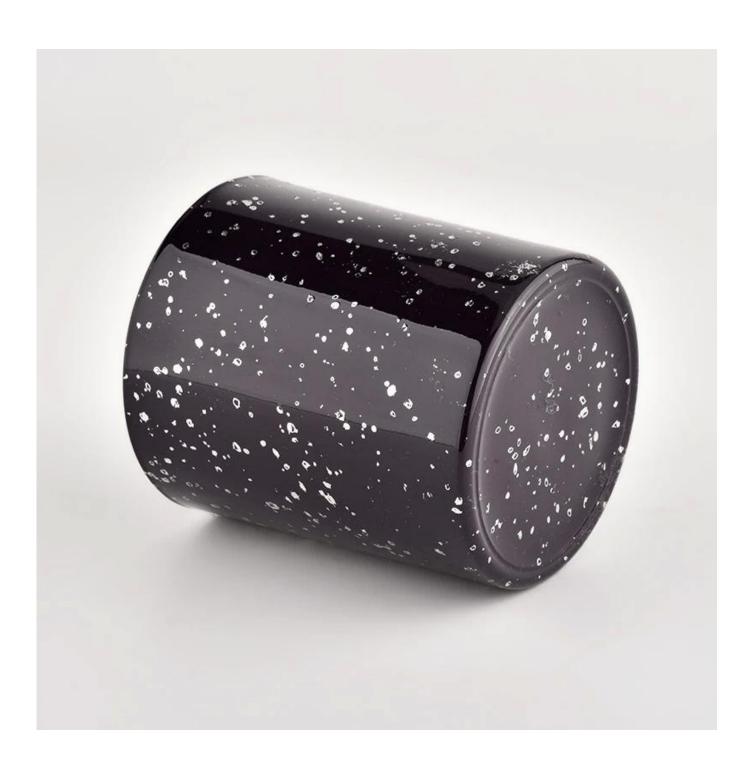

### Product describe

| Product name | Purple glass vessel for candle with home decoration wholesale                                                       |
|--------------|---------------------------------------------------------------------------------------------------------------------|
| sample time  | <ol> <li>5 days if there is glass shape and size</li> <li>15 days if you need new shapes and sizes glass</li> </ol> |

| Measure            | Item No.:SGHL21112623 Top dia:80mm Bottom dia:74mm Height:90mm Weight:303g Capacity:290ml |
|--------------------|-------------------------------------------------------------------------------------------|
| Packaging          | Normal packaging, individual gift box, PVC box, window box, color box, white box, etc.    |
| delivery time      | Confirmed within 35 days of the rehearsal and order                                       |
| payment expression | 30% deposit by T/T in advance and the remaining amount against the copy of B/L            |
| Broadcast          | At sea, air, according to Express and your shipping representative is acceptable          |
| Usage event        | Residential culture, wedding decoration, wedding lectures, decorative improvement,        |