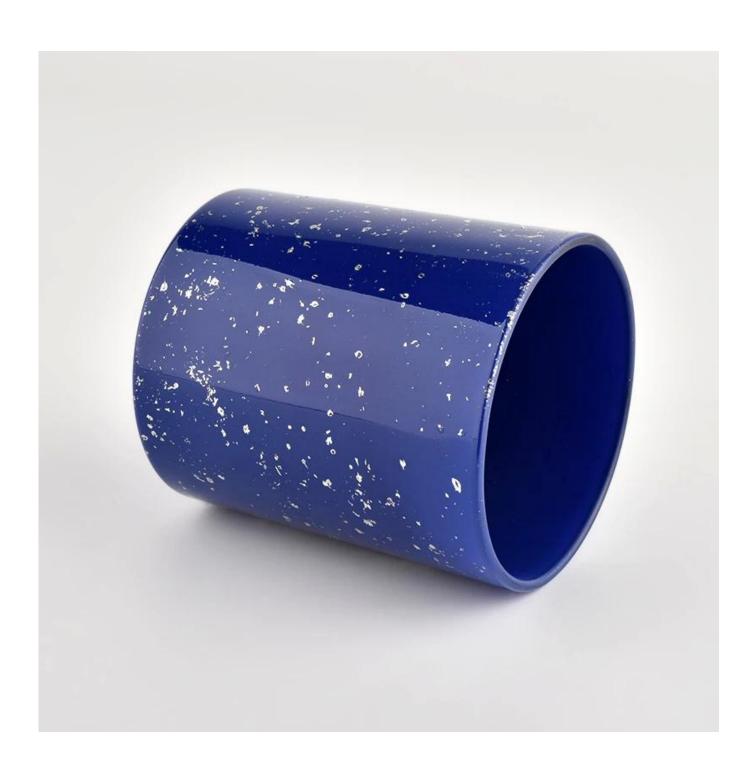

### Product describe

| Product name | Purple glass vessel for candle with home decoration wholesale                                                       |
|--------------|---------------------------------------------------------------------------------------------------------------------|
| sample time  | <ol> <li>5 days if there is glass shape and size</li> <li>15 days if you need new shapes and sizes glass</li> </ol> |

| Measure            | Item No.:SGHL21112623 Top dia:80mm Bottom dia:74mm Height:90mm Weight:303g Capacity:290ml |
|--------------------|-------------------------------------------------------------------------------------------|
| Packaging          | Normal packaging, individual gift box, PVC box, window box, color box, white box, etc.    |
| delivery time      | Confirmed within 35 days of the rehearsal and order                                       |
| payment expression | 30% deposit by T/T in advance and the remaining amount against the copy of B/L            |
| Broadcast          | At sea, air, according to Express and your shipping representative is acceptable          |
| Usage event        | Residential culture, wedding decoration, wedding lectures, decorative improvement,        |