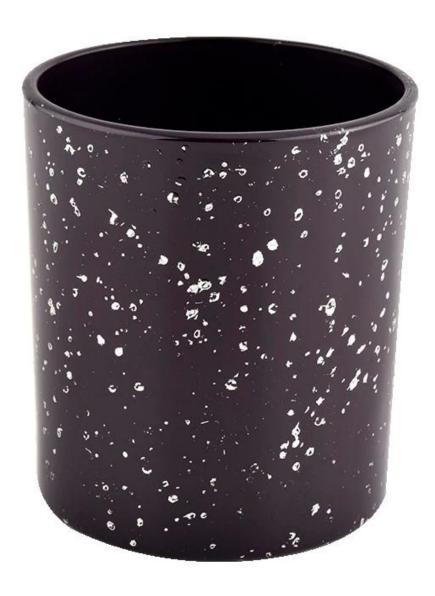

### Product describe

| Product name | Purple glass vessel for candle with home decoration wholesale                                                       |
|--------------|---------------------------------------------------------------------------------------------------------------------|
| sample time  | <ol> <li>5 days if there is glass shape and size</li> <li>15 days if you need new shapes and sizes glass</li> </ol> |

| Measure            | Item No.:SGHL21112623 Top dia:80mm Bottom dia:74mm Height:90mm Weight:303g Capacity:290ml |
|--------------------|-------------------------------------------------------------------------------------------|
| Packaging          | Normal packaging, individual gift box, PVC box, window box, color box, white box, etc.    |
| delivery time      | Confirmed within 35 days of the rehearsal and order                                       |
| payment expression | 30% deposit by T/T in advance and the remaining amount against the copy of B/L            |
| Broadcast          | At sea, air, according to Express and your shipping representative is acceptable          |
| Usage event        | Residential culture, wedding decoration, wedding lectures, decorative improvement,        |