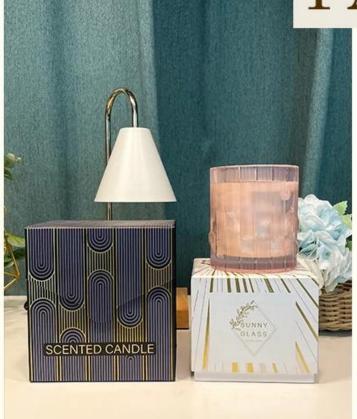

### Product describe

| Product name | Purple glass vessel for candle with home decoration wholesale                                                       |
|--------------|---------------------------------------------------------------------------------------------------------------------|
| sample time  | <ol> <li>5 days if there is glass shape and size</li> <li>15 days if you need new shapes and sizes glass</li> </ol> |

| Measure            | Item No.:SGHL21112623 Top dia:80mm Bottom dia:74mm Height:90mm Weight:303g Capacity:290ml |
|--------------------|-------------------------------------------------------------------------------------------|
| Packaging          | Normal packaging, individual gift box, PVC box, window box, color box, white box, etc.    |
| delivery time      | Confirmed within 35 days of the rehearsal and order                                       |
| payment expression | 30% deposit by T/T in advance and the remaining amount against the copy of B/L            |
| Broadcast          | At sea, air, according to Express and your shipping representative is acceptable          |
| Usage event        | Residential culture, wedding decoration, wedding lectures, decorative improvement,        |