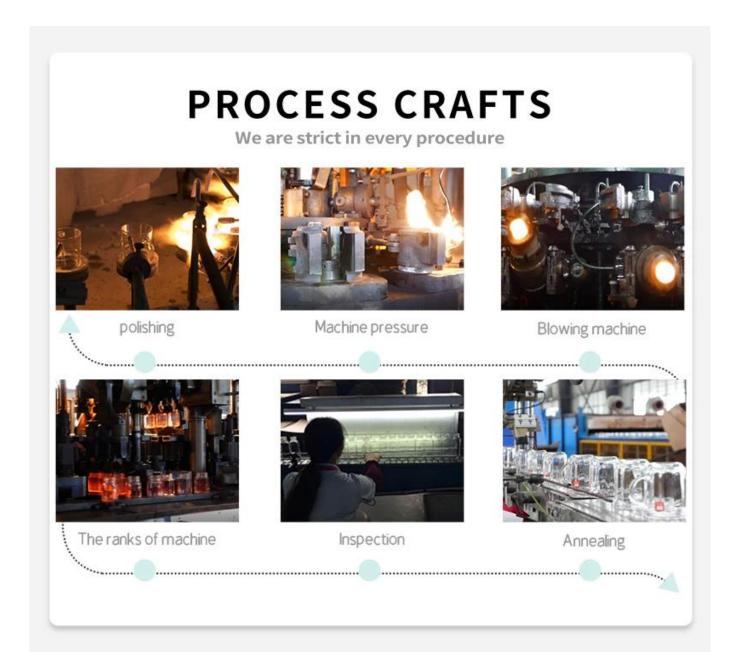

m dia:74mm Height:90mm Weight:303g Capacity:290ml |
|--------------------|-------------------------------------------------------------------------------------------|
| Packaging          | Normal packaging, individual gift box, PVC box, window box, color box, white box, etc.    |
| delivery time      | Confirmed within 35 days of the rehearsal and order                                       |
| payment expression | 30% deposit by T/T in advance and the remaining amount against the copy of B/L            |
| Broadcast          | At sea, air, according to Express and your shipping representative is acceptable          |
| Usage event        | Residential culture, wedding decoration, wedding lectures, decorative improvement,        |









## **ABOUT FACTORY**



procedure Craftsmanship



packaging and shipping

## **Different From The Peer**



20+ years freight history and WCA members.









We have Normal packing, PVC box Window box,carton box,pallet Color box, White box,ect.

of course, we can customize Individual gift box for you.









# SAMPLE ROOM

There are more than 5000 products in sample room of Sunny Glassware for your reference. No second Co. in China!







## **EXHIBITION**

66

We have taken part in various exhibitions since 2002 year, like Shanghai, London, Las Vegas, Hongkong show.

99







Favorable reception





# 1) Can you combine a lot of sorting?ED objects in a container in my first order?

Yes we can. But the amount of every orderly object should reach our MOQ.

## 2) If a quality problem, how can you fix it for us?

If you download the