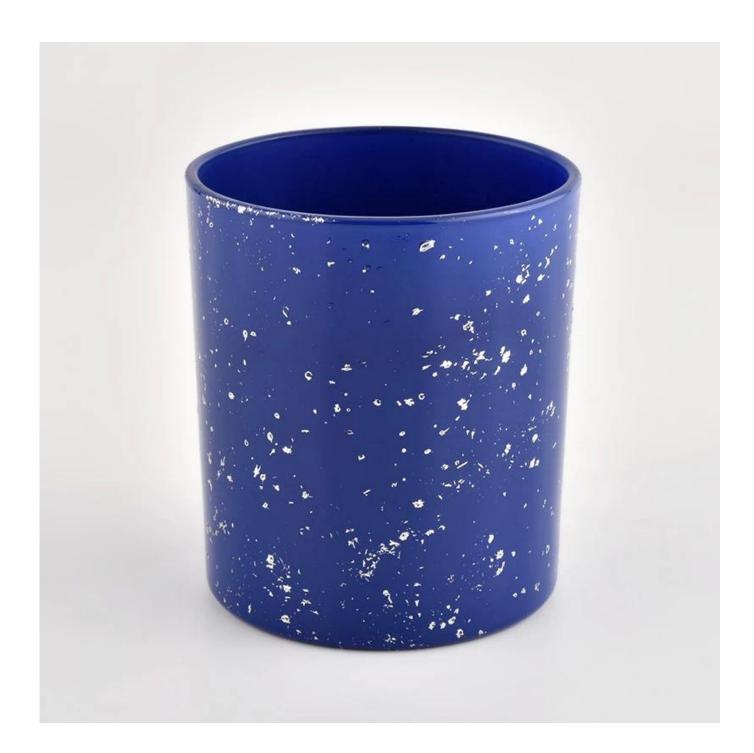

### Product describe

| Product name | Purple glass vessel for candle with home decoration wholesale                                                       |
|--------------|---------------------------------------------------------------------------------------------------------------------|
| sample time  | <ol> <li>5 days if there is glass shape and size</li> <li>15 days if you need new shapes and sizes glass</li> </ol> |

| Measure            | Item No.:SGHL21112623 Top dia:80mm Bottom dia:74mm Height:90mm Weight:303g Capacity:290ml |
|--------------------|-------------------------------------------------------------------------------------------|
| Packaging          | Normal packaging, individual gift box, PVC box, window box, color box, white box, etc.    |
| delivery time      | Confirmed within 35 days of the rehearsal and order                                       |
| payment expression | 30% deposit by T/T in advance and the remaining amount against the copy of B/L            |
| Broadcast          | At sea, air, according to Express and your shipping representative is acceptable          |
| Usage event        | Residential culture, wedding decoration, wedding lectures, decorative improvement,        |