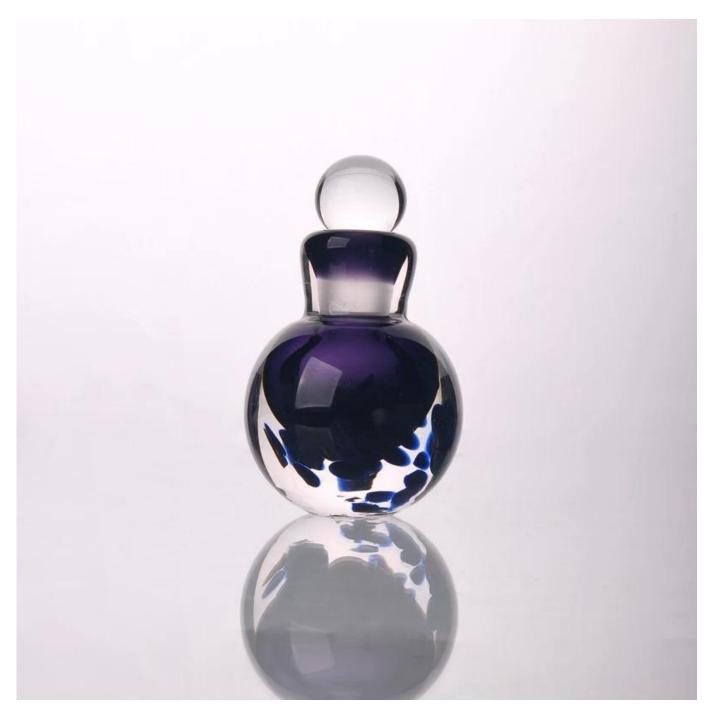

|
| Product Features | <ol> <li>Machine pressed ashtray</li> <li>Suitable for used in pub, hotel, restaurants, hotel,etc</li> <li>Professional Q/C for quality control.</li> <li>Competitive price and quality</li> <li>meet FDA test and food grade</li> </ol>                                                                                                                     |
| For your choices | <ol> <li>Any logo printing on the glass body.</li> <li>Any color painted, frost, electro plate, patterm laser carver for the finish;</li> <li>Special package like shrink wrap, color gift box, white gift box etc:</li> <li>Open new mould for the glass, wood, plastic or metal as you like</li> <li>Different size and shapes meet your needs.</li> </ol> |

### **Product Show:**



# Package:



Produce process:



Office show:



**Factory show:** 



# **Certification:**



## **Our team:**





### **FAQ**

For more **perfume bottle** or any glassware

please visit our website: <a href="https://www.okcandle.com">www.okcandle.com</a>