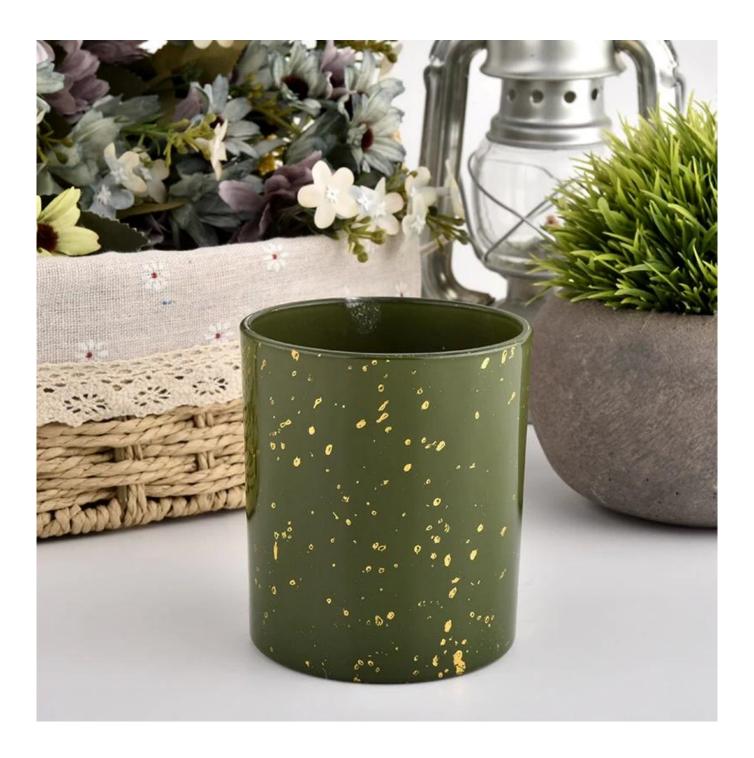

# Flexible dimensions design can expand rapidly your market

Top dia.: 80mm Bottom dia.: 74mm Height: 90mm Capacity: 290ml Weight: 303g

We transform your ideas into creative fragrant products and we sell ourselves on the local market.

#### **Product features**

- 1. High quality home decoration glass perfume bottle.
- 2. Suitable for use in hotels, weddings, etc.
- 3. Meet the functionality of the ASTM test product.

- . Decorate a romantic dinner in a bar or a bar
- . Perfect for families, hotels or gardens
- . Special lover gift
- . Any decorative opportunity