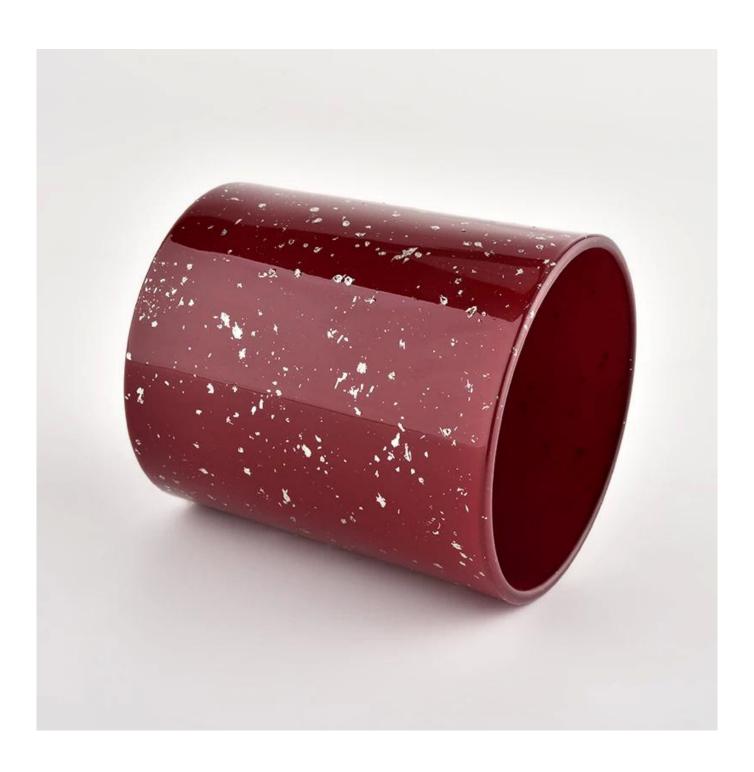

# Flexible dimensions design can expand rapidly your market

Top dia.: 80mm Bottom dia.: 74mm Height: 90mm Capacity: 290ml Weight: 303g

We transform your ideas into creative fragrant products and we sell ourselves on the local market.

#### **Product features**

- 1. High quality home decoration glass perfume bottle.
- 2. Suitable for use in hotels, weddings, etc.
- 3. Meet the functionality of the ASTM test product.

- . Decorate a romantic dinner in a bar or a bar
- . Perfect for families, hotels or gardens
- . Special lover gift
- . Any decorative opportunity