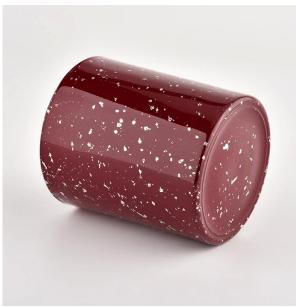

### **FAQ**

Q1: Do you accept small order?

Yes, any quantity would be acceptable if we have stocks.

Q2: Do you have any other colors/sizes for this kind of jar?

Any colors can be customized according to pantone number or your sample, the we have some hot sale regular sizes for you to choose, if you want to make new sizes we can also open new molds.

Q3: What kind of lids you can offer?

We can provide lids in different materials like glass, ceramic, metal, wood, concrete and plastic ect.

Q4: Do you have certification for your products?

Yes, for the glassware, have ASTM. CA65 test, FDA etc.