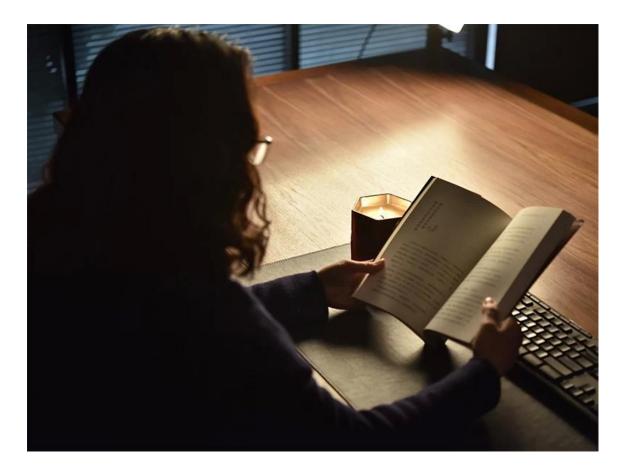

# Flexible dimensions design can expand rapidly your market

Top dia.: 80mm Bottom dia.: 74mm Height: 90mm Capacity: 290ml Weight: 303g

We transform your ideas into creative fragrant products and we sell ourselves on the local market.

- . Decorate a romantic dinner in a bar or a bar
- . Perfect for families, hotels or gardens
- . Special lover gift
- . Any decorative opportunity