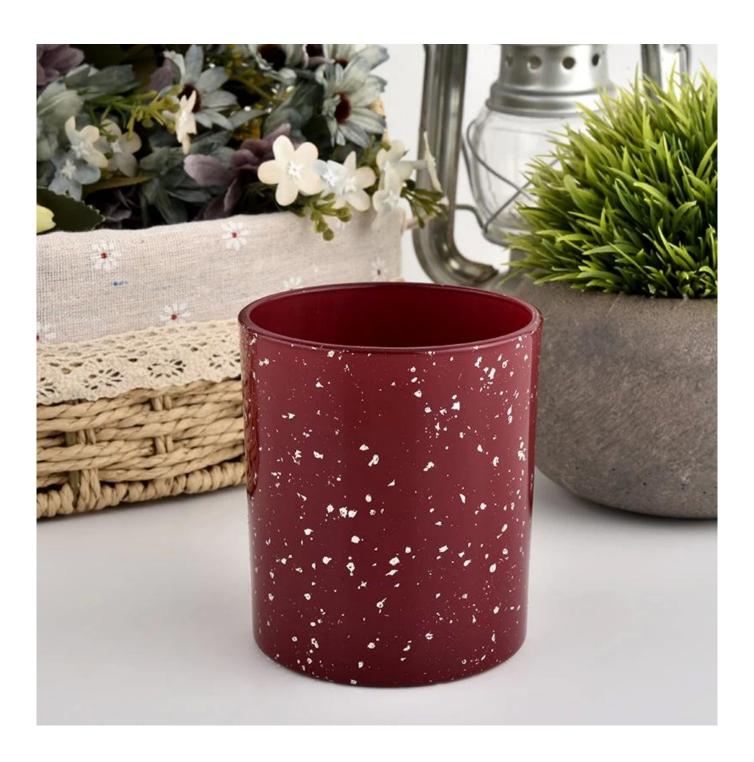

# Flexible dimensions design can expand rapidly your market

Top dia.: 80mm Bottom dia.: 74mm Height: 90mm Capacity: 290ml Weight: 303g

We transform your ideas into creative fragrant products and we sell ourselves on the local market.

#### **Product features**

- 1. High quality home decoration glass perfume bottle.
- 2. Suitable for use in hotels, weddings, etc.
- 3. Meet the functionality of the ASTM test product.

- . Decorate a romantic dinner in a bar or a bar
- . Perfect for families, hotels or gardens
- . Special lover gift
- . Any decorative opportunity