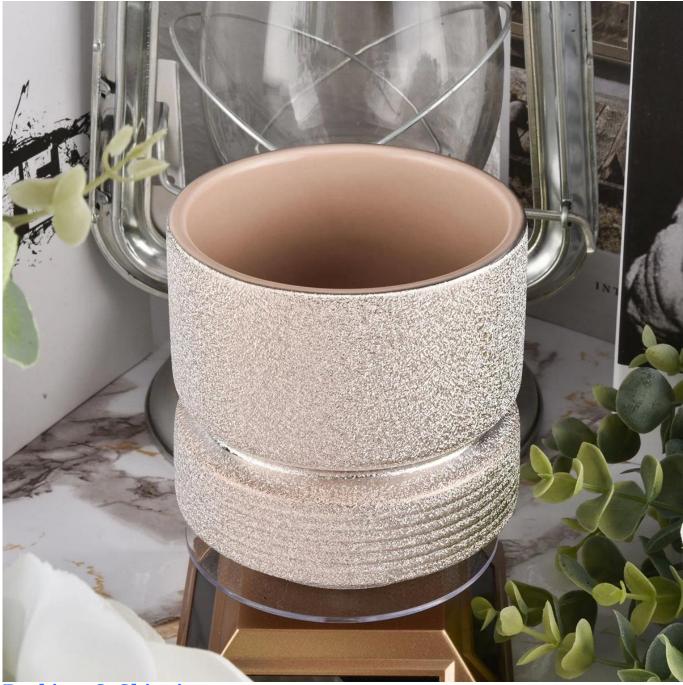

### pink gift cylinder home decorative ceramic candle jars

Why choose Sunny Glassware Candle holders

#### Flexible size design allows your market to grow rapidly

Top dia:73mm Bottom dia:46mm Maxi dia.:97mm Height:100mm Weight:360g Capacity:420ml

Custom designs and different sizes available

With our strong support, our customers are growing rapidly, from small labs to industry leaders.