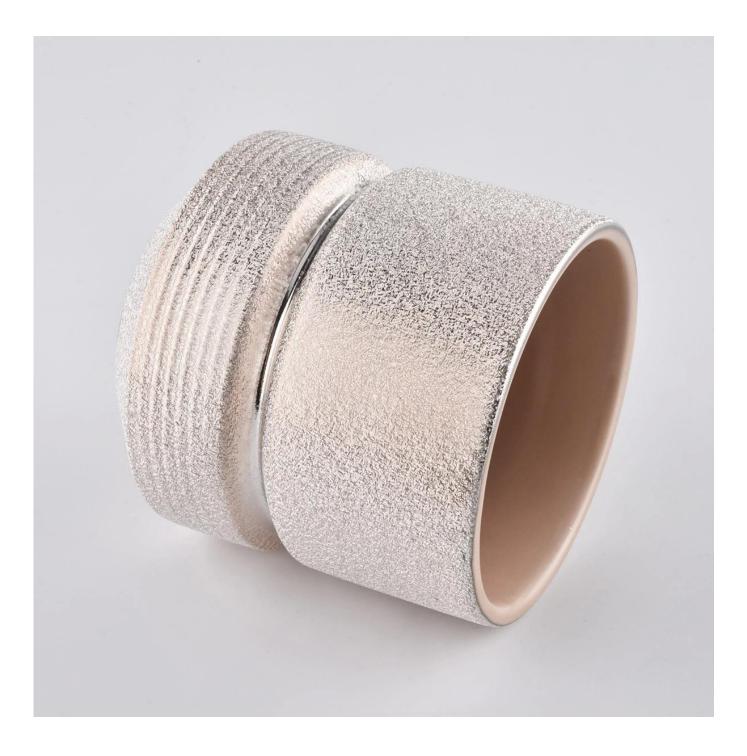

### pink gift cylinder home decorative ceramic candle jars

Why choose Sunny Glassware Candle holders

#### **Ceremony design awareness**

- . Won the "Made in China" award
- . Received a very admirable NEST fragrance
- . Friend or business relationship gift
  - . Relaxation and romantic life

#### Flexible size design allows your market to grow rapidly

Top dia:73mm Bottom dia:46mm Maxi dia.:97mm Height:100mm Weight:360g Capacity:420ml

Custom designs and different sizes available

With our strong support, our customers are growing rapidly, from small labs to industry leaders.