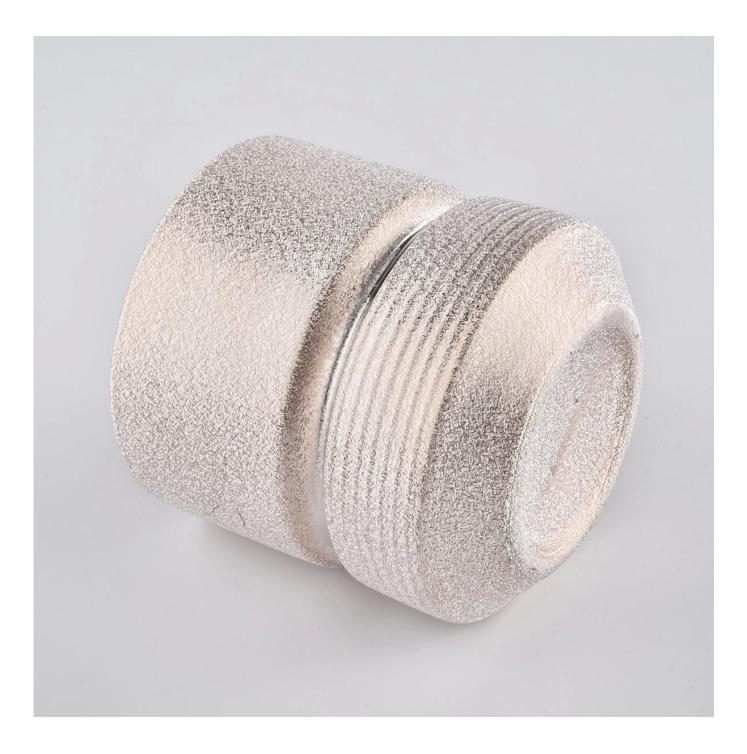

### pink gift cylinder home decorative ceramic candle jars

Why choose Sunny Glassware Candle holders

#### **Ceremony design awareness**

- . Won the "Made in China" award
- . Received a very admirable NEST fragrance
- . Friend or business relationship gift
  - . Relaxation and romantic life

#### Flexible size design allows your market to grow rapidly

Top dia:73mm Bottom dia:46mm Maxi dia.:97mm Height:100mm Weight:360g Capacity:420ml

Custom designs and different sizes available

With our strong support, our customers are growing rapidly, from small labs to industry leaders.