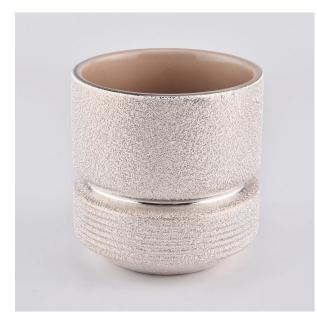

### pink gift cylinder home decorative ceramic candle jars

Why choose Sunny Glassware Candle holders

#### **Ceremony design awareness**

- . Won the "Made in China" award
- . Received a very admirable NEST fragrance
- . Friend or business relationship gift
  - . Relaxation and romantic life

#### Flexible size design allows your market to grow rapidly

Top dia:73mm Bottom dia:46mm Maxi dia.:97mm Height:100mm Weight:360g Capacity:420ml

Custom designs and different sizes available

With our strong support, our customers are growing rapidly, from small labs to industry leaders.