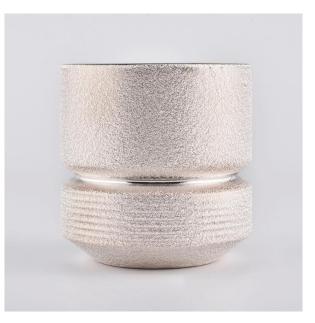

### pink gift cylinder home decorative ceramic candle jars

Why choose Sunny Glassware Candle holders

#### **Ceremony design awareness**

- . Won the "Made in China" award
- . Received a very admirable NEST fragrance
- . Friend or business relationship gift
  - . Relaxation and romantic life

#### Flexible size design allows your market to grow rapidly

Top dia:73mm Bottom dia:46mm Maxi dia.:97mm Height:100mm Weight:360g Capacity:420ml

Custom designs and different sizes available

With our strong support, our customers are growing rapidly, from small labs to industry leaders.