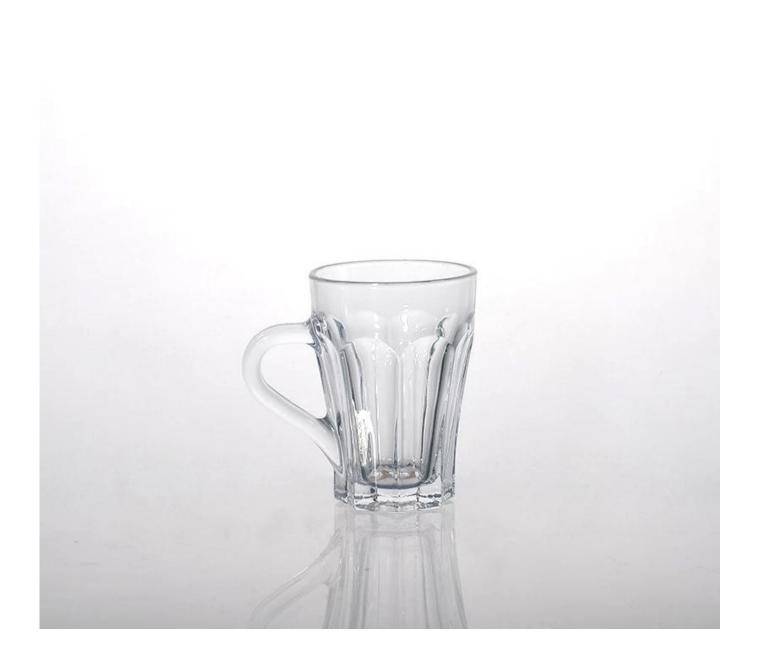

## promotional transparent glass cup

| Product Details |                  |                                                                                                                                                                                                                  |
|-----------------|------------------|------------------------------------------------------------------------------------------------------------------------------------------------------------------------------------------------------------------|
| T:68mm H:85mm   | Itme No          | SGJD150416019                                                                                                                                                                                                    |
|                 | Size             | 68*45*85mm                                                                                                                                                                                                       |
|                 | Capacity         | 145ml                                                                                                                                                                                                            |
|                 | Material         | Hight white glass                                                                                                                                                                                                |
|                 | Craft            | Machine pressed                                                                                                                                                                                                  |
|                 | Sample           | 7days                                                                                                                                                                                                            |
|                 | Terms of payment | 30% deposit by T/T in advance and the balance after showing copy of L/C                                                                                                                                          |
|                 | Certification    | Food Safe, Dish washer test, FDA, LFGB                                                                                                                                                                           |
|                 | For your choice  | 1, Any logo printing on glass body 2, Any color painted, frosted, electroplating, logo laser for the finish 3, Special packing like shrink wrap, color gift box, white box etc 4, Any shape, size meet your need |