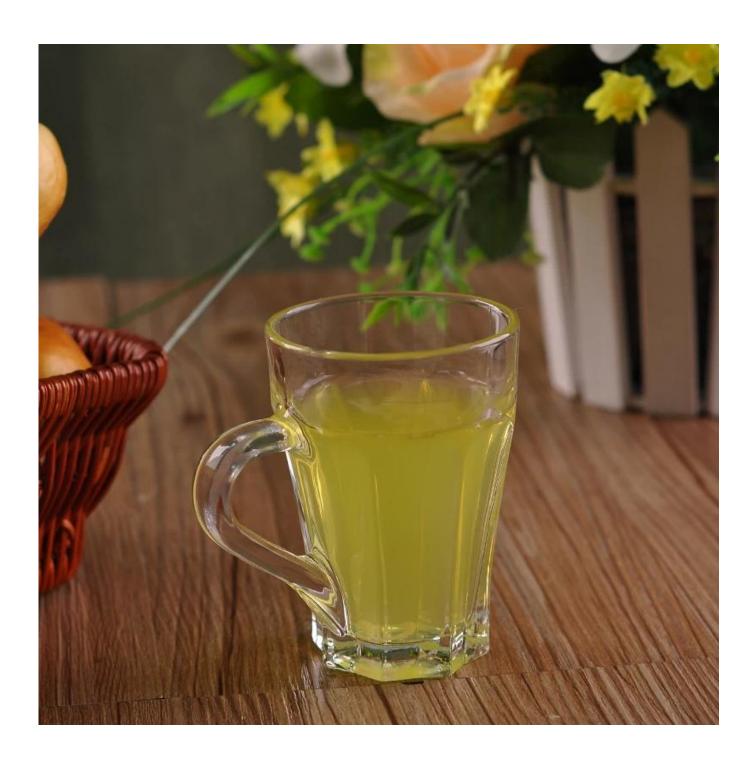

## promotional transparent glass cup

| Product Details |                  |                                                                                                                                                                                                                  |
|-----------------|------------------|------------------------------------------------------------------------------------------------------------------------------------------------------------------------------------------------------------------|
| T:68mm H:85mm   | Itme No          | SGJD150416019                                                                                                                                                                                                    |
|                 | Size             | 68*45*85mm                                                                                                                                                                                                       |
|                 | Capacity         | 145ml                                                                                                                                                                                                            |
|                 | Material         | Hight white glass                                                                                                                                                                                                |
|                 | Craft            | Machine pressed                                                                                                                                                                                                  |
|                 | Sample           | 7days                                                                                                                                                                                                            |
|                 | Terms of payment | 30% deposit by T/T in advance and the balance after showing copy of L/C                                                                                                                                          |
|                 | Certification    | Food Safe, Dish washer test, FDA, LFGB                                                                                                                                                                           |
|                 | For your choice  | 1, Any logo printing on glass body 2, Any color painted, frosted, electroplating, logo laser for the finish 3, Special packing like shrink wrap, color gift box, white box etc 4, Any shape, size meet your need |