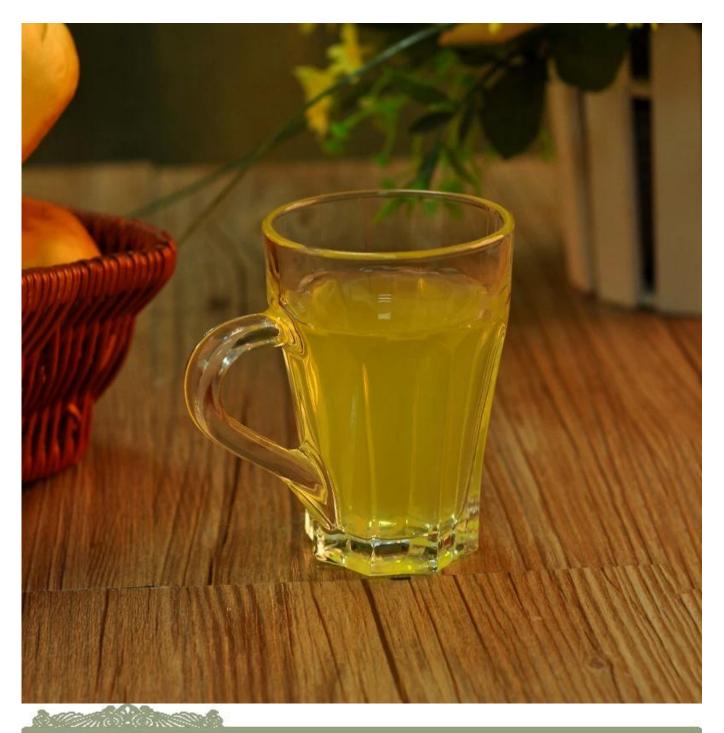

## promotional transparent glass cup

| Product Details |                  |                                                                                                                                                                                                                  |
|-----------------|------------------|------------------------------------------------------------------------------------------------------------------------------------------------------------------------------------------------------------------|
| T:68mm H:85mm   | Itme No          | SGJD150416019                                                                                                                                                                                                    |
|                 | Size             | 68*45*85mm                                                                                                                                                                                                       |
|                 | Capacity         | 145ml                                                                                                                                                                                                            |
|                 | Material         | Hight white glass                                                                                                                                                                                                |
|                 | Craft            | Machine pressed                                                                                                                                                                                                  |
|                 | Sample           | 7days                                                                                                                                                                                                            |
|                 | Terms of payment | 30% deposit by T/T in advance and the balance after showing copy of L/C                                                                                                                                          |
|                 | Certification    | Food Safe, Dish washer test, FDA, LFGB                                                                                                                                                                           |
|                 | For your choice  | 1, Any logo printing on glass body 2, Any color painted, frosted, electroplating, logo laser for the finish 3, Special packing like shrink wrap, color gift box, white box etc 4, Any shape, size meet your need |