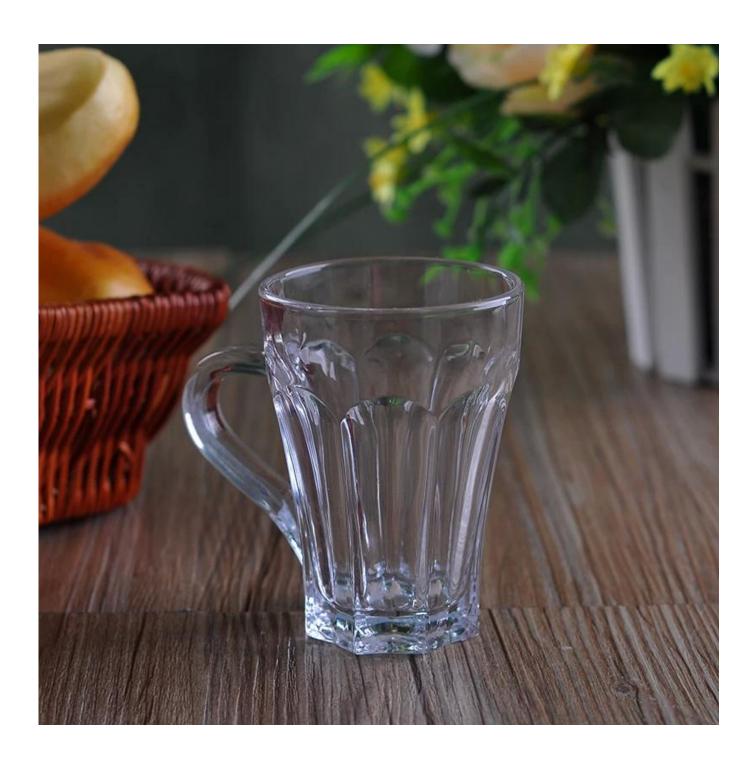

## promotional transparent glass cup

| Product Details |                  |                                                                                                                                                                                                                  |
|-----------------|------------------|------------------------------------------------------------------------------------------------------------------------------------------------------------------------------------------------------------------|
| T:68mm H:85mm   | Itme No          | SGJD150416019                                                                                                                                                                                                    |
|                 | Size             | 68*45*85mm                                                                                                                                                                                                       |
|                 | Capacity         | 145ml                                                                                                                                                                                                            |
|                 | Material         | Hight white glass                                                                                                                                                                                                |
|                 | Craft            | Machine pressed                                                                                                                                                                                                  |
|                 | Sample           | 7days                                                                                                                                                                                                            |
|                 | Terms of payment | 30% deposit by T/T in advance and the balance after showing copy of L/C                                                                                                                                          |
|                 | Certification    | Food Safe, Dish washer test, FDA, LFGB                                                                                                                                                                           |
|                 | For your choice  | 1, Any logo printing on glass body 2, Any color painted, frosted, electroplating, logo laser for the finish 3, Special packing like shrink wrap, color gift box, white box etc 4, Any shape, size meet your need |