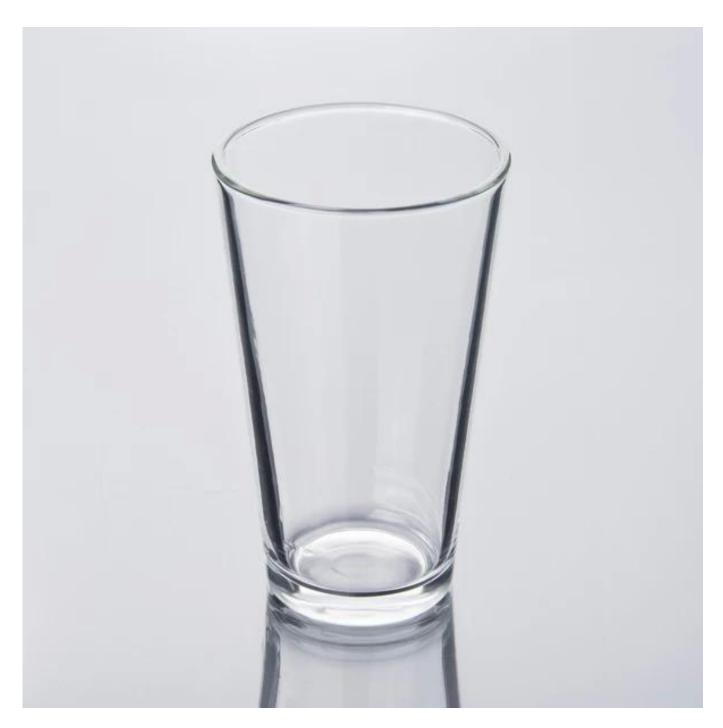

## **Product Photo:**

## **Product Details:**

| Item No.         | SG1016V                                                                                                                                                                                                                                   |
|------------------|-------------------------------------------------------------------------------------------------------------------------------------------------------------------------------------------------------------------------------------------|
| Material         | High white glass                                                                                                                                                                                                                          |
| Process          | Machine pressed highball glass                                                                                                                                                                                                            |
| Samples time     | <ol> <li>5 days if at exit shaped and size of glass.</li> <li>15 days if need new shape or size of glass.</li> </ol>                                                                                                                      |
| Packing          | Normal packing,24or 36pcs into export carton, carton with cardboard divider                                                                                                                                                               |
| Product Capacity | 500,000~1,000,000 pcs per month                                                                                                                                                                                                           |
| Delivery time    | Within 35 days after the sample and order confirmed                                                                                                                                                                                       |
| Payment terms    | 30% deposit by T/T in advance and the balance against the copy of B/L                                                                                                                                                                     |
| Shipment         | By sea, by air, by Express and your shipping agent is acceptable                                                                                                                                                                          |
| Product Features | <ol> <li>Machine blown clear glass tumbler</li> <li>Perfect for hotel/bar/restaurant/party drinking use</li> <li>Lead free glass</li> <li>Dishwasher safe</li> </ol>                                                                      |
| For your choices | <ol> <li>Special package like shrink wrap, color gift box, white gift box etc:</li> <li>Open new mould for the glass, wood, plastic or metal as you like</li> <li>Different size and shapes meet your needs.</li> <li>DIY logo</li> </ol> |